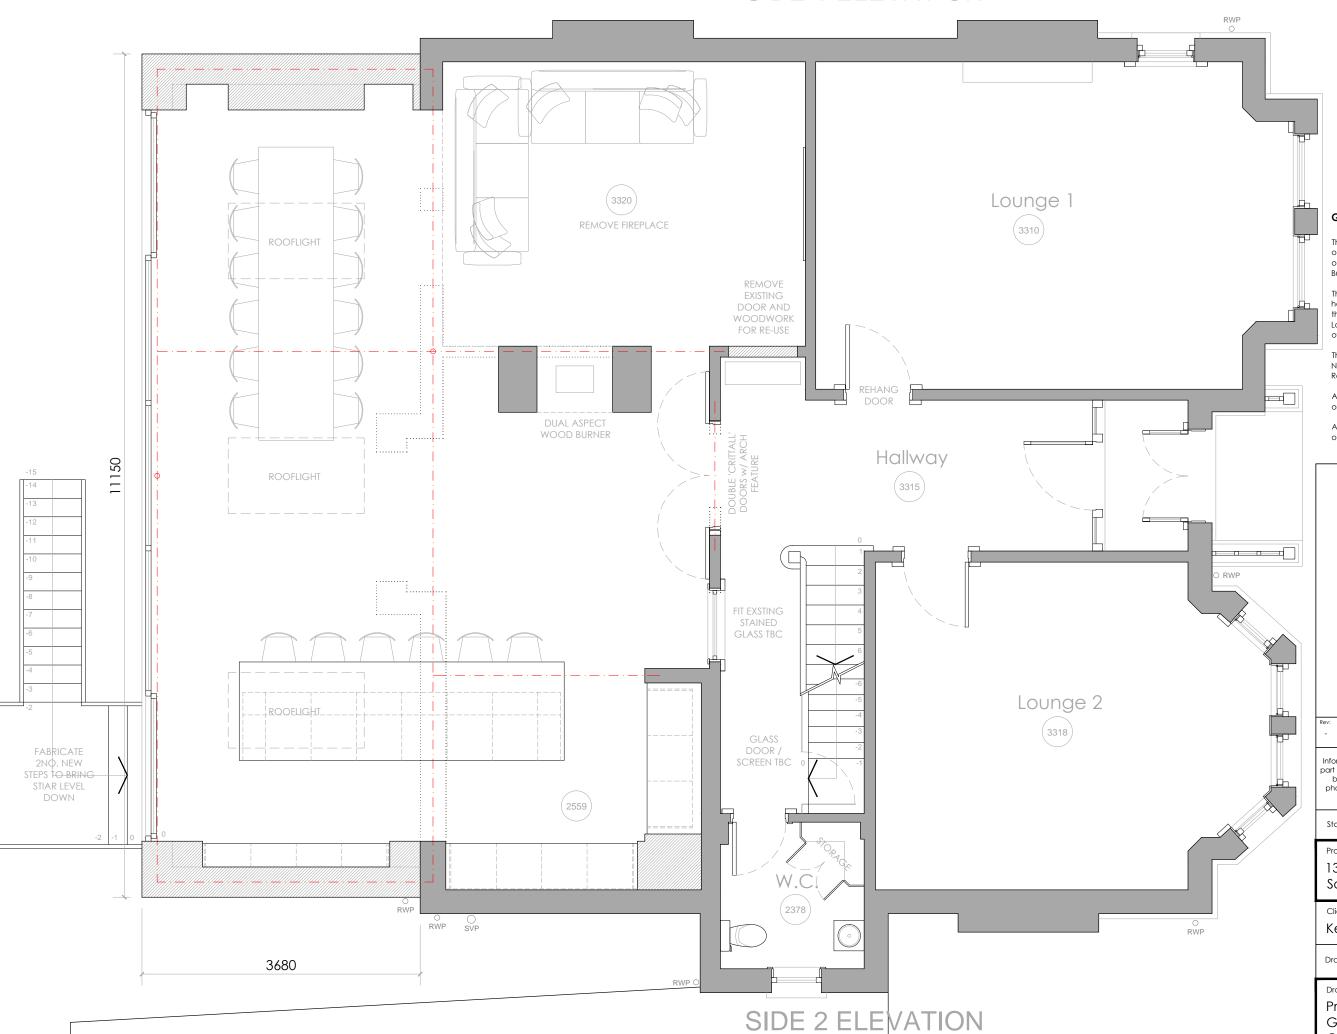

## SIDE 1 ELEVATION

## GENERAL NOTES

This drawing has been prepared for the purpose of obtaining Planning / Building Regulation Approval only. All details are to be to the satisfaction of the area Building Control Officer (BCO) or Approved Inspector.

These drawings must not be acted upon until they have been approved by the Local Authority. Should the client commence work without the necessary Local Authority approvals in place, they do so at their own risk.

This drawing is to read in conjunction with any General Notes, Construction Notes and / or Building Regulations Notes prepared for the project.

All dimensions to be checked on site prior to ordering or erecting materials.

Any discrepancies to be reported to the supervising officer.

| 0 1.0 2.0                                                                                                                                                                                                                                                                                                       |              |                  |          |            |
|-----------------------------------------------------------------------------------------------------------------------------------------------------------------------------------------------------------------------------------------------------------------------------------------------------------------|--------------|------------------|----------|------------|
| Rev:                                                                                                                                                                                                                                                                                                            | -            |                  | Ву:<br>- | Date:<br>- |
| Information on this drawing is copyright, all rights reserved. No<br>part of this work may be reproduced or transmitted in any form<br>by any means, whether electronically, mechanically, by<br>photocopying, recording or otherwise stored in any retrieval<br>system of any nature, without express consent. |              |                  |          |            |
| Status: PLANNING                                                                                                                                                                                                                                                                                                |              |                  |          |            |
| <sup>Project:</sup><br>13 Westbourne Road<br>Southport                                                                                                                                                                                                                                                          |              |                  |          |            |
| <sub>Client:</sub><br>Kevin & Keeley                                                                                                                                                                                                                                                                            |              |                  |          |            |
| Dra                                                                                                                                                                                                                                                                                                             | wing No: 105 | Scale: 1:50 @ A3 |          |            |
| Drawing:<br>Proposed<br>Ground Floor Plan<br>OPTION 6                                                                                                                                                                                                                                                           |              |                  |          |            |