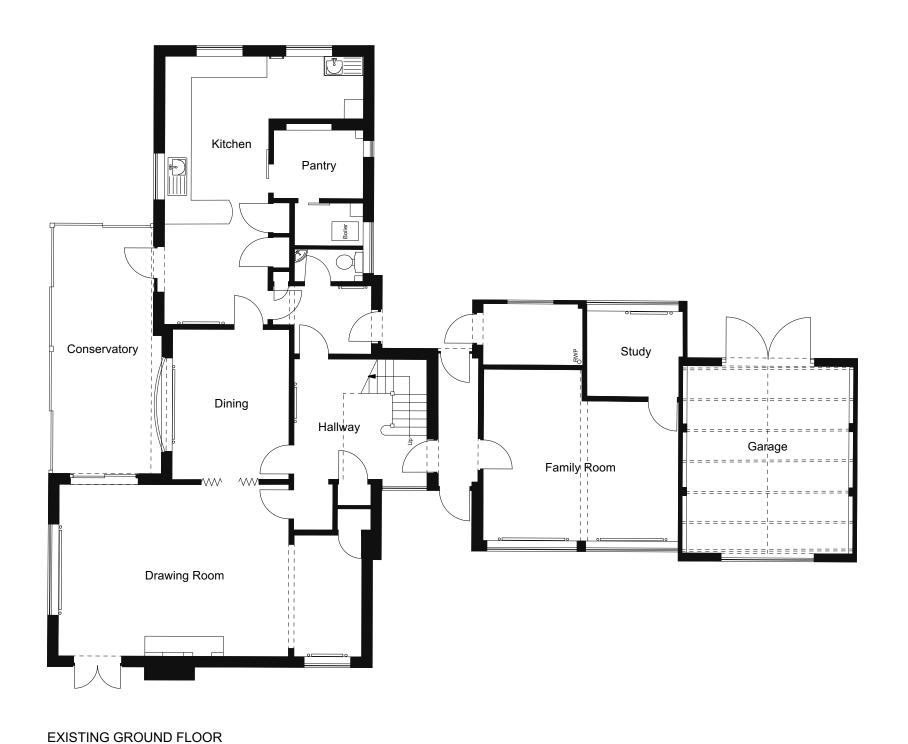

Bedroom Bedroom Bedroom Bedroom

**EXISTING FIRST FLOOR** 

0 1 2 3 4 5 i

| No. | Date | Revision Notes |
|-----|------|----------------|

| ABSOLUTE ARCHITECTURE |
|-----------------------|

| Design Firm                                                                                                                                                                     | Project Title                    | Drawn By           | BB                      | Checked By<br>Not Checked |
|---------------------------------------------------------------------------------------------------------------------------------------------------------------------------------|----------------------------------|--------------------|-------------------------|---------------------------|
| Absolute Architecture Commercial House, 55b Kingsbridge Road, Newbury, Berkshire, RG14 6DY T: 01635 S28188 E: email@absolute-architecture.co.uk www.absolute-architecture.co.uk |                                  |                    | 28/06/2023<br>1:100 @ A | 3                         |
| PLANNING                                                                                                                                                                        | Sheet Title EXISTING FLOOR PLANS | Project ID 532 003 |                         | 3                         |