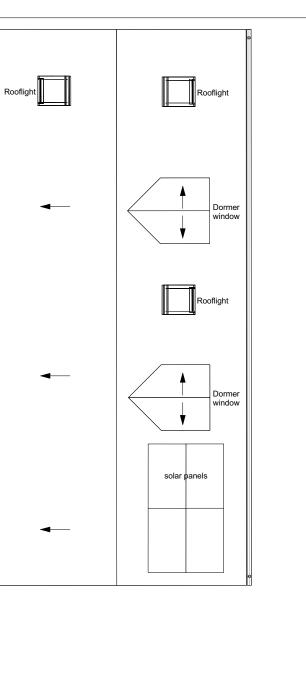

|                                          | Project Title                                                        | Drawn By   | вв         | Not Checked |  |
|------------------------------------------|----------------------------------------------------------------------|------------|------------|-------------|--|
| Berkshire, RG14 6DY<br>rchitecture.co.uk | Replacement Dwelling<br>Medburst, St Mary Bourne, Andover, Hampshire | Date       | 28/06/2023 |             |  |
|                                          |                                                                      | Scale      | 1:100 @ A  | 3           |  |
|                                          | PROPOSED ROOF PLAN                                                   | Project ID | 532 052    | 2           |  |