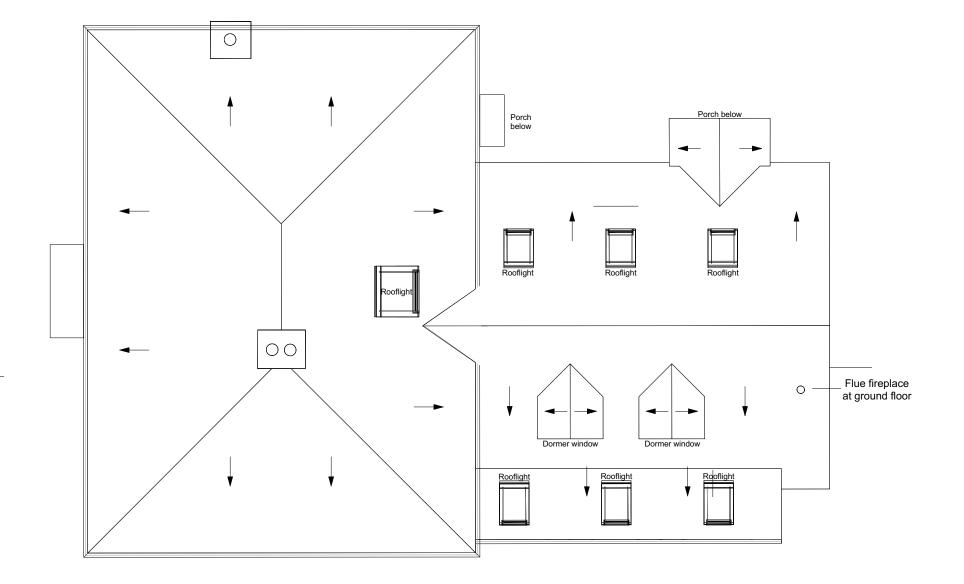

|                                          | Project Title                                                        | Drawn By   | вв         | Not Checked |  |
|------------------------------------------|----------------------------------------------------------------------|------------|------------|-------------|--|
| Berkshire, RG14 6DY<br>rchitecture.co.uk | Replacement Dwelling<br>Medburst, St Mary Bourne, Andover, Hampshire | Date       | 28/06/2023 |             |  |
|                                          |                                                                      | Scale      | 1:100 @ A  | 3           |  |
|                                          | PROPOSED ROOF PLAN                                                   | Project ID | 532 052    | 2           |  |