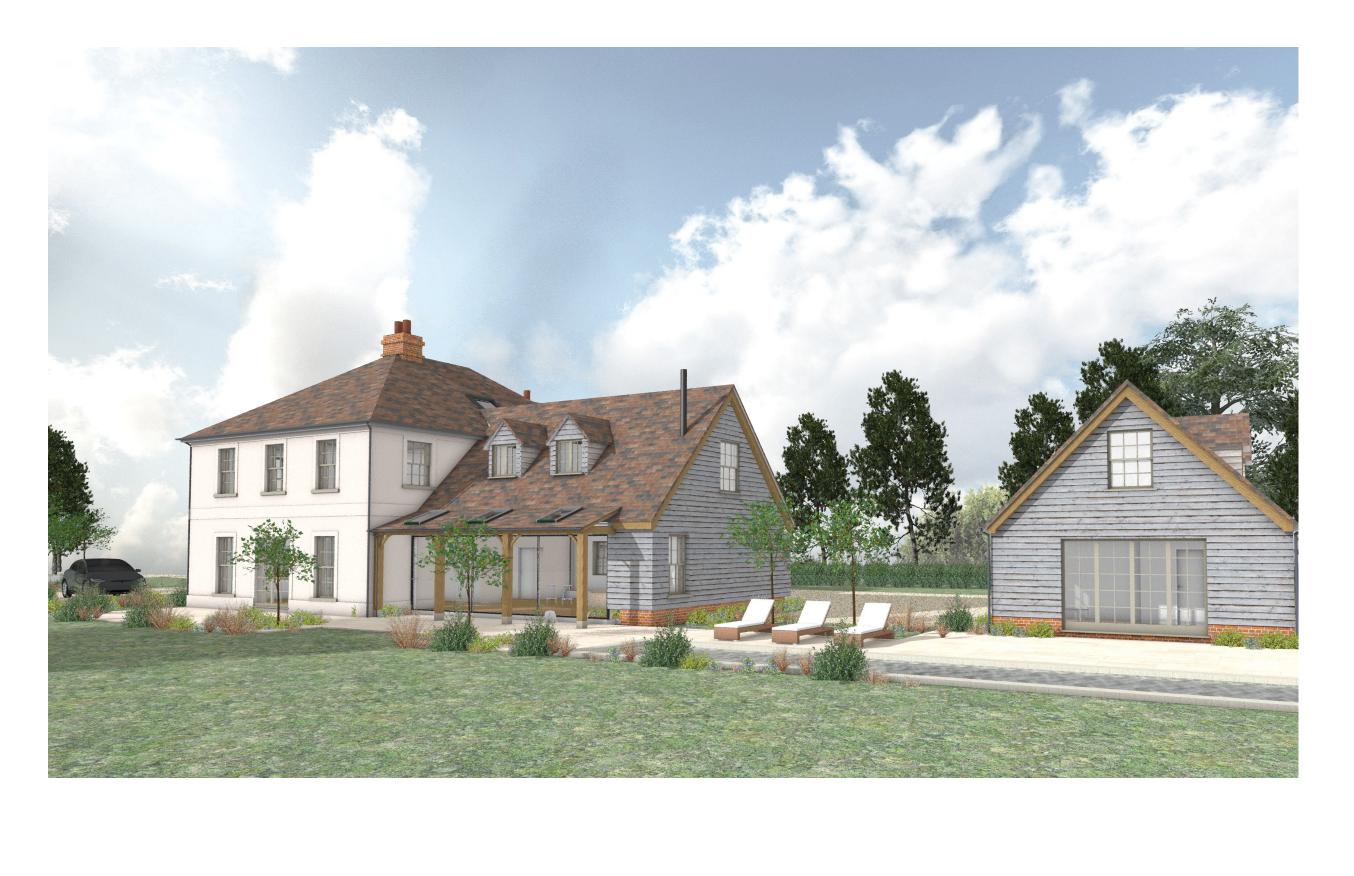

|                                          | Project Title        | Drawn By        |          | Checked By  |
|------------------------------------------|----------------------|-----------------|----------|-------------|
|                                          |                      |                 | BB       | Not Checked |
| Berkshire, RG14 6DY<br>rchitecture.co.uk | Replacement Dwelling | Date 28/06/2023 |          |             |
|                                          |                      | Scale           | NTS @ A3 |             |
|                                          | PROPOSED VISUAL REAR | Project ID      | 532 073  | 3           |