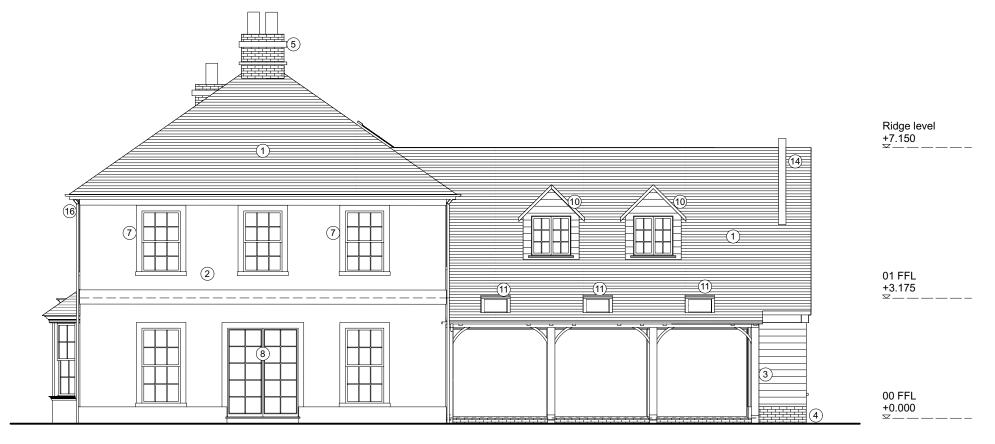

## WEST ELEVATION

0 1 2 3 4 5 m 1:100

**SOUTH ELEVATION** 

These details are subject to all relevant statutory approvals. If in doubt, check.

All dimensions are to be checked on site. Areas where quoted are approximate. Figured dimensions only are to be taken from this drawing.

Materials:

Roof - Clay tiles

6 Bay windows covered in clay tiles

7 Traditional sash windows

 $\widehat{\mbox{12}}$  Timber framed porch

(13) Masonry traditional porch

16 Cast iron effect rainwater goods

8 French Doors9 Roof lantern10 Dormer window

11) Rooflight

(14) Chimney flue(15) Solar PV

2 Render3 Timber frame4 Brick plinth5 Brick chimney