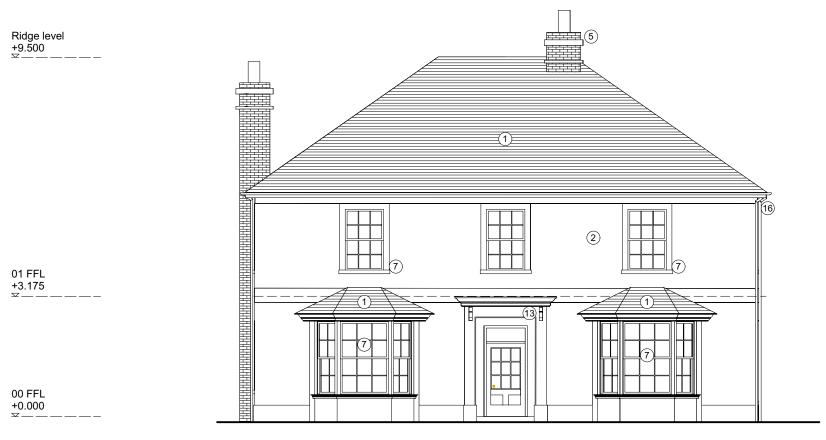

## WEST ELEVATION

0 1 2 3 4 5 m 1:100

**SOUTH ELEVATION** 

These details are subject to all relevant statutory approvals. If in doubt, check.

All dimensions are to be checked on site. Areas where quoted are approximate. Figured dimensions only are to be taken from this drawing.

Materials:

Roof - Clay tiles

6 Bay windows covered in clay tiles

7 Traditional sash windows

 $\widehat{\mbox{12}}$  Timber framed porch

(13) Masonry traditional porch

16 Cast iron effect rainwater goods

8 French Doors9 Roof lantern10 Dormer window

11) Rooflight

(14) Chimney flue(15) Solar PV

2 Render3 Timber frame4 Brick plinth5 Brick chimney