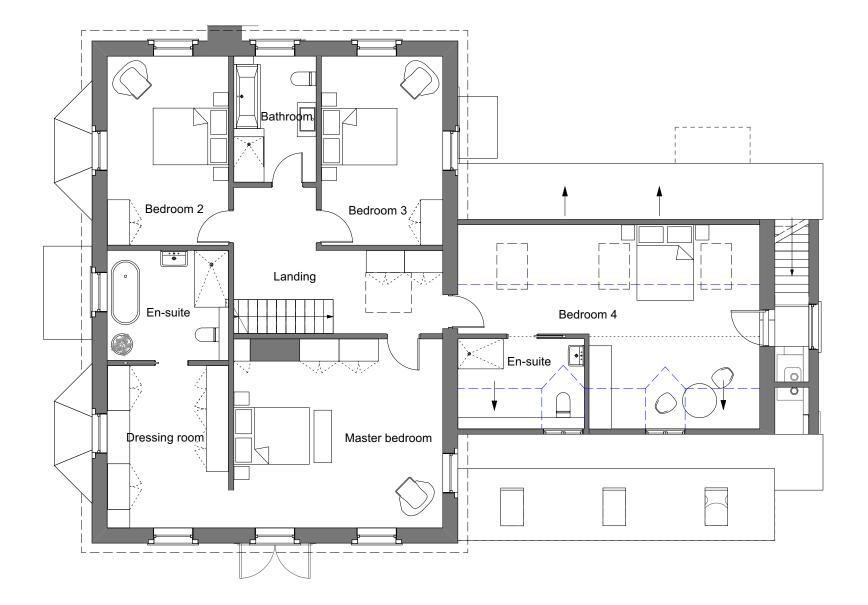

-

|                                             | Project Title             | Drawn By   |                     | Checked By  |  |
|---------------------------------------------|---------------------------|------------|---------------------|-------------|--|
| r, Berkshire, RG14 6DY<br>rchitecture.co.uk |                           |            | BB                  | Not Checked |  |
|                                             | Replacement Dwelling      | Date       | Date 28/06/2023     |             |  |
|                                             |                           | Scale      | 1:100 @ A           | 3           |  |
|                                             | PROPOSED FIRST FLOOR PLAN | Project ID | 532 05 <sup>-</sup> | 1           |  |