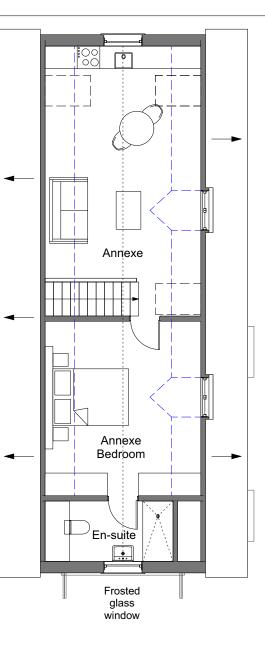

-

|                                             | Project Title             | Drawn By   |                     | Checked By  |  |
|---------------------------------------------|---------------------------|------------|---------------------|-------------|--|
| r, Berkshire, RG14 6DY<br>rchitecture.co.uk |                           |            | BB                  | Not Checked |  |
|                                             | Replacement Dwelling      | Date       | Date 28/06/2023     |             |  |
|                                             |                           | Scale      | 1:100 @ A           | 3           |  |
|                                             | PROPOSED FIRST FLOOR PLAN | Project ID | 532 05 <sup>-</sup> | 1           |  |