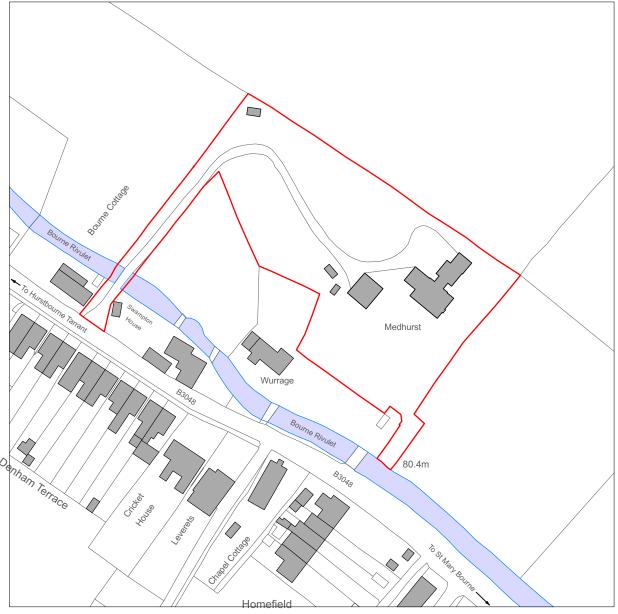

©Crown Copyright and database rights 2023 OS Licence no. 100051661

---- Site Boundary

0 5 10 20 50m 1:1250

N

| Design Firm                                                                                                                                                                      | Project Title                             | Drawn By      |                        | Checked By |
|----------------------------------------------------------------------------------------------------------------------------------------------------------------------------------|-------------------------------------------|---------------|------------------------|------------|
| Absolute Architecture  Commercial House, 536 Kingsbridge Road, Newbury, Berkshire, RG14 6DY T: 01635 528188 E: email@absolute-architecture.co.uk www.absolute-architecture.co.uk | Medburst St Mary Rourne Andover Hampshire | Date<br>Scale | 28/06/2023<br>1:1250 @ | -          |
| PLANNING                                                                                                                                                                         | EXISTING LOCATION PLAN                    | Project ID    | 532 00                 | 1          |