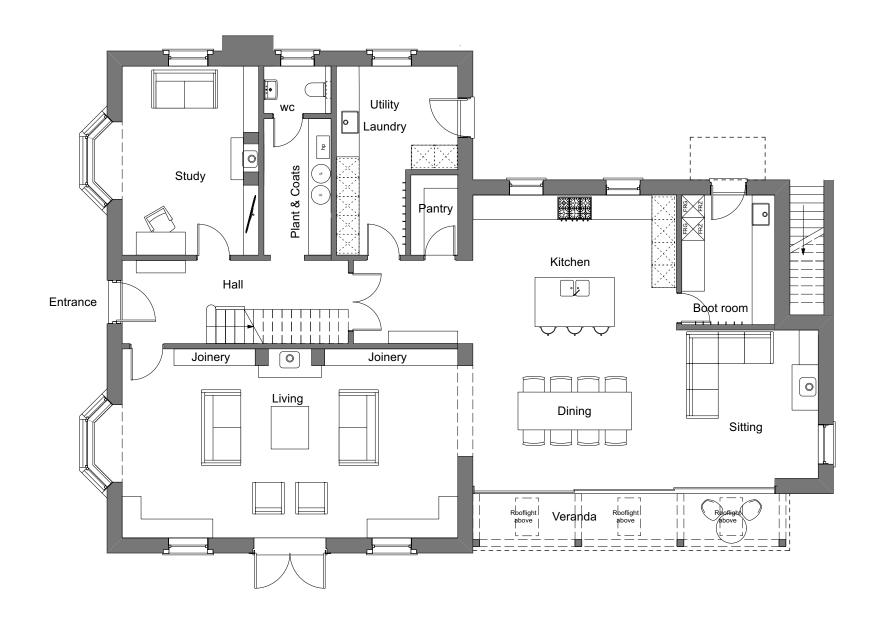

| Design Firm                                                                                                                  | Project Title                                             |       | ,         | Checked By  |
|------------------------------------------------------------------------------------------------------------------------------|-----------------------------------------------------------|-------|-----------|-------------|
| Absolute Architecture                                                                                                        |                                                           |       | BB        | Not Checked |
| Commercial House, 53b Kingsbridge Road, Newbury, Berkshire, RG14 6D'<br>T: 01635 528188 E: email@absolute-architecture.co.uk |                                                           | Date  | 28/06/202 | 3           |
| www.absolute-architecture.co.uk                                                                                              | Medhurst, St Mary Bourne, Andover, Hampshire,<br>SP11 6AR | Scale | 1:100 @ A | .3          |
| Status                                                                                                                       | PROPOSED GROUND FLOOR PLAN                                |       | ,         |             |
| PLANNING                                                                                                                     |                                                           |       | 532 050   |             |
|                                                                                                                              |                                                           |       |           |             |