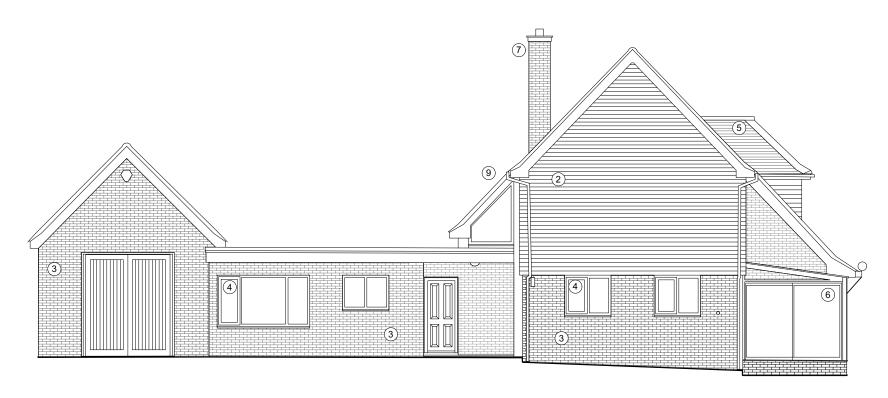

## NORTH WEST ELEVATION

These details are subject to all relevant statutory approvals. If in doubt, check.

All dimensions are to be checked on site. Areas where quoted are approximate. Figured dimensions only are to be taken from this drawing.

Materials:

(1) Clay roof tiles 2 Wall hung tiles 3 Bricks

7 Brick chimney 8 Solar PV

4 White uPVC windows (5) Dormer window

10 White uPVC pergola

6 White uPVC conservatory

White uPVC raimwater goods