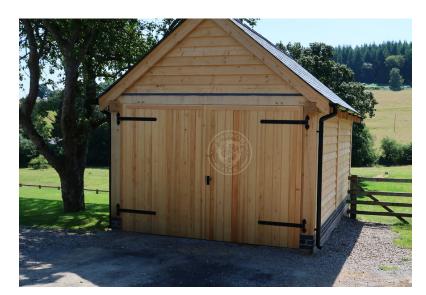

## **Proposed Materials**

- 1) Timber cladding
- 2 Roof slates
- 3 Brick plinth
- 4 Timber doors

|      |                | *                   |
|------|----------------|---------------------|
| Date | Revision Notes | ABSOLUTE ARCHITECTU |