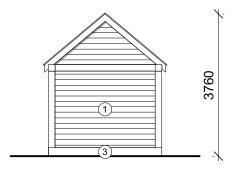

**ROOF PLAN** 

GROUND FLOOR PLAN

Example image

SOUTH WEST ELEVATION

SOUTH EAST ELEVATION

NORTH EAST ELEVATION

NORTH WEST ELEVATION

## **Proposed Materials**

- 1) Timber cladding
- 2 Roof slates
- 3 Brick plinth
- 4 Timber doors

|      |                | *                   |
|------|----------------|---------------------|
| Date | Revision Notes | ABSOLUTE ARCHITECTU |