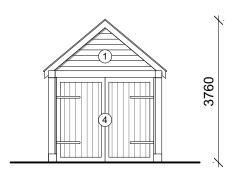

**ROOF PLAN** 

GROUND FLOOR PLAN

Example image

SOUTH WEST ELEVATION

SOUTH EAST ELEVATION

NORTH EAST ELEVATION

NORTH WEST ELEVATION

## **Proposed Materials**

- 1) Timber cladding
- 2 Roof slates
- 3 Brick plinth
- 4 Timber doors

|      |                | *                   |
|------|----------------|---------------------|
| Date | Revision Notes | ABSOLUTE ARCHITECTU |