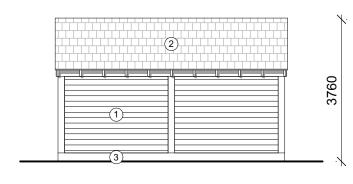

**ROOF PLAN** 

GROUND FLOOR PLAN

Example image

SOUTH WEST ELEVATION

SOUTH EAST ELEVATION

NORTH EAST ELEVATION

NORTH WEST ELEVATION

## **Proposed Materials**

- 1) Timber cladding
- 2 Roof slates
- 3 Brick plinth
- 4 Timber doors

|      |                | *                   |
|------|----------------|---------------------|
| Date | Revision Notes | ABSOLUTE ARCHITECTU |