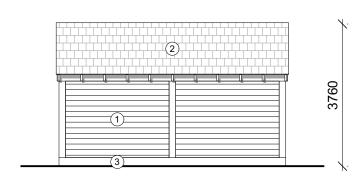

**ROOF PLAN** 

GROUND FLOOR PLAN

Example image

SOUTH WEST ELEVATION

SOUTH EAST ELEVATION

NORTH EAST ELEVATION

NORTH WEST ELEVATION

## **Proposed Materials**

- 1) Timber cladding
- 2 Roof slates
- 3 Brick plinth
- 4 Timber doors

|      |                | *                   |
|------|----------------|---------------------|
| Date | Revision Notes | ABSOLUTE ARCHITECTU |