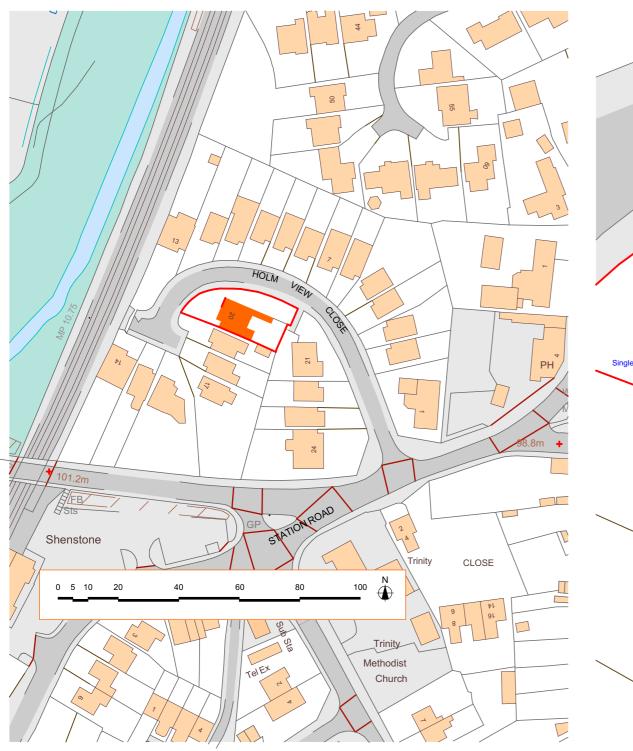

## Ground Floor (4)

0.

|             | JAB Design                                     | Project Description                                                                           | Copyright of this drawing is owned by JAB Design and it must not be copied or reproduced without consent. Only figured dimensions are to be taken from this drawing.                                                                                                                                                                                                                                                                                                    | Drawing Name                 |                    |
|-------------|------------------------------------------------|-----------------------------------------------------------------------------------------------|-------------------------------------------------------------------------------------------------------------------------------------------------------------------------------------------------------------------------------------------------------------------------------------------------------------------------------------------------------------------------------------------------------------------------------------------------------------------------|------------------------------|--------------------|
| Address ;   | JAD DESIGN                                     | Single Storey Front and Rear<br>Extension, Demolition of<br>Conservatory, Internal Changes at | <ul> <li>All contractors and manufacturers must visit the site and be responsible for checking and taking their own dimensions relating to their work. JAB Design are to be notified immediately of any variation between drawings and site conditions.</li> <li>All dimensions to be checked on site and verified before construction/fabrication.</li> </ul>                                                                                                          | Location and Block Pla       | าก                 |
|             | 9 Mill Street,<br>Sutton Coldfield,<br>B72 1TJ | Ground and First Floor and New<br>Roof Over Existing First Floor Side<br>Extension            | - Any discrepancies to be reported to JAB Design<br>Where drawings are composed from the survey information received, surveys are available on request.<br>All drawings to be read in conjunction with all relevant structural and M&E engineers drawings and specifications.                                                                                                                                                                                           | Drawn<br>James A. Bridgwater | Date<br>04/09/2023 |
| Telephone ; | 0121 354 15 89                                 | Site Address : 20 Holm View Close                                                             | All drawings to be read in conjunction with all relevant structural and wate engineers drawings and specifications.<br>This drawing is to be reviewed in conjunction with all other hazardisk drawings and the hazards identified and recorded within the construction phase H&S Plan.<br>It is assumed that all works on this drawing will be carried out by a competent contractor working, where appropriate, to an approved method statement and H&S<br>quidelines. | BA (Hons)                    | 04/03/2023         |
| Email ;     | info@jabdesign.co.uk                           | Shenstone                                                                                     | Significant hazards are those as follows;     Those not likely to be obvious to a competent contractor or other designers.                                                                                                                                                                                                                                                                                                                                              | Drawing Scale                | Drawing Number     |
| Web ;       | www.jabdesign.co.uk                            | Lichfield<br>WS14 0NR                                                                         | Those of an unusual or bizarre nature.     Those likely to be difficult to manage effectively under normal conditions.                                                                                                                                                                                                                                                                                                                                                  | 1:1250/200 @ A3              | 1 of 6             |