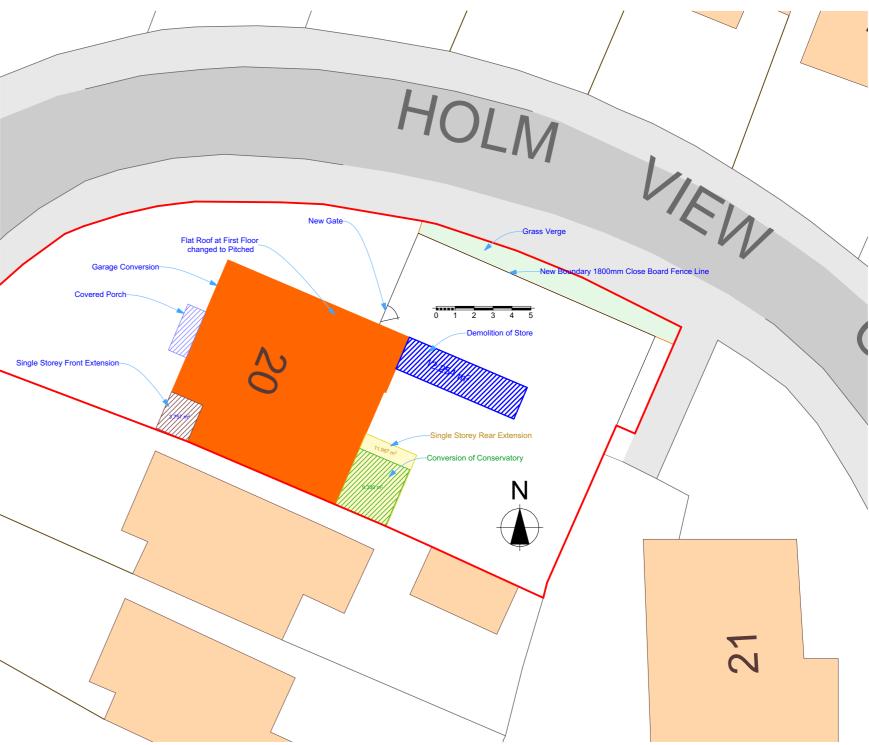

## Ground Floor (4)

0.

|             | JAB Design                                     | Project Description                                                                           | Copyright of this drawing is owned by JAB Design and it must not be copied or reproduced without consent. Only figured dimensions are to be taken from this drawing.                                                                                                                                                                                                                                                                                                    | Drawing Name                 |                    |
|-------------|------------------------------------------------|-----------------------------------------------------------------------------------------------|-------------------------------------------------------------------------------------------------------------------------------------------------------------------------------------------------------------------------------------------------------------------------------------------------------------------------------------------------------------------------------------------------------------------------------------------------------------------------|------------------------------|--------------------|
| Address ;   | JAD DESIGN                                     | Single Storey Front and Rear<br>Extension, Demolition of<br>Conservatory, Internal Changes at | <ul> <li>All contractors and manufacturers must visit the site and be responsible for checking and taking their own dimensions relating to their work. JAB Design are to be notified immediately of any variation between drawings and site conditions.</li> <li>All dimensions to be checked on site and verified before construction/fabrication.</li> </ul>                                                                                                          | Location and Block Pla       | าก                 |
|             | 9 Mill Street,<br>Sutton Coldfield,<br>B72 1TJ | Ground and First Floor and New<br>Roof Over Existing First Floor Side<br>Extension            | - Any discrepancies to be reported to JAB Design<br>Where drawings are composed from the survey information received, surveys are available on request.<br>All drawings to be read in conjunction with all relevant structural and M&E engineers drawings and specifications.                                                                                                                                                                                           | Drawn<br>James A. Bridgwater | Date<br>04/09/2023 |
| Telephone ; | 0121 354 15 89                                 | Site Address : 20 Holm View Close                                                             | All drawings to be read in conjunction with all relevant structural and wate engineers drawings and specifications.<br>This drawing is to be reviewed in conjunction with all other hazardisk drawings and the hazards identified and recorded within the construction phase H&S Plan.<br>It is assumed that all works on this drawing will be carried out by a competent contractor working, where appropriate, to an approved method statement and H&S<br>quidelines. | BA (Hons)                    | 04/03/2023         |
| Email ;     | info@jabdesign.co.uk                           | Shenstone                                                                                     | Significant hazards are those as follows;     Those not likely to be obvious to a competent contractor or other designers.                                                                                                                                                                                                                                                                                                                                              | Drawing Scale                | Drawing Number     |
| Web ;       | www.jabdesign.co.uk                            | Lichfield<br>WS14 0NR                                                                         | Those of an unusual or bizarre nature.     Those likely to be difficult to manage effectively under normal conditions.                                                                                                                                                                                                                                                                                                                                                  | 1:1250/200 @ A3              | 1 of 6             |