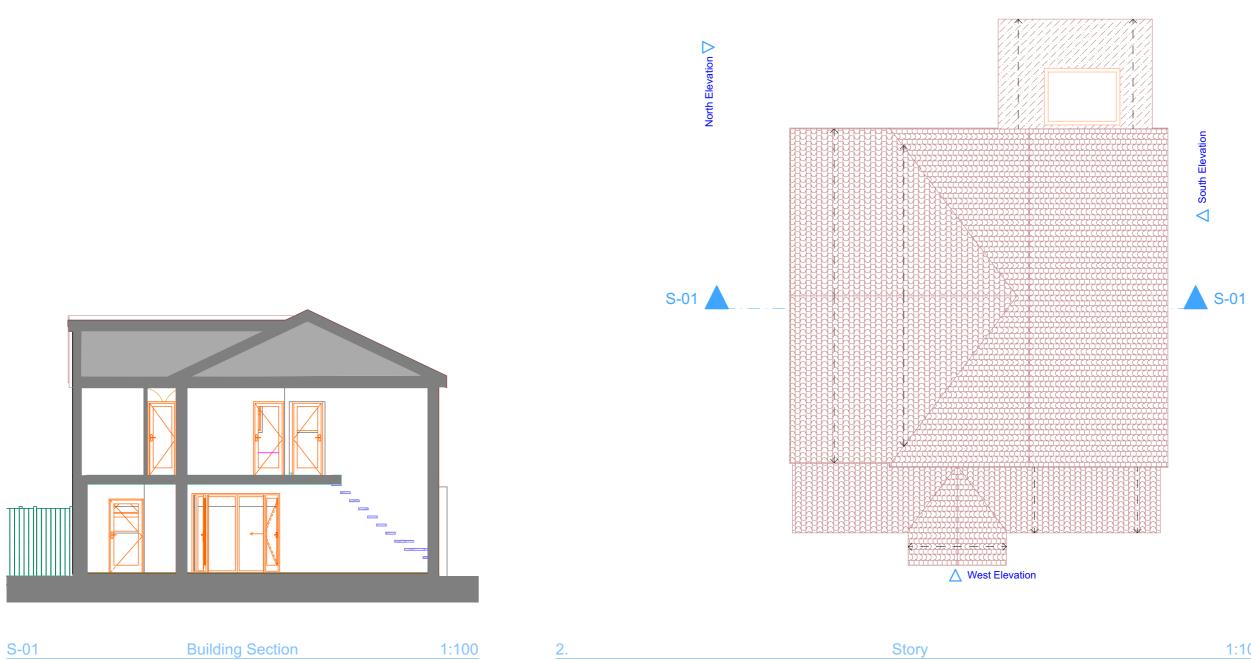

## $\nabla$ East Elevation

|             | JAB Design                                        | Project Description                                                                           | Copyright of this drawing is owned by JAB Design and it must not be copied or reproduced without consent. Only figured dimensions are to be taken from this drawing.                                                                                                                                                                                                                                                                                                     | Drawing Name                     |                |
|-------------|---------------------------------------------------|-----------------------------------------------------------------------------------------------|--------------------------------------------------------------------------------------------------------------------------------------------------------------------------------------------------------------------------------------------------------------------------------------------------------------------------------------------------------------------------------------------------------------------------------------------------------------------------|----------------------------------|----------------|
| Address ;   | 1st Floor, Masonic Hall, Cor<br>9 Mill Street, Gr | Single Storey Front and Rear<br>Extension, Demolition of<br>Conservatory, Internal Changes at | All contractors and manufacturers must visit the site and be responsible for checking and taking their own dimensions relating to their work. JAB Design are to be notified immediately of any variation between drawings and site conditions.<br>- All dimensions to be checked on site and verified before construction/fabrication.                                                                                                                                   | Section and Roof Plan            |                |
|             |                                                   | Ground and First Floor and New<br>Roof Over Existing First Floor Side                         | - Any discrepancies to be reported to JAB Design<br>Where drawings are composed from the survey information received, surveys are available on request.                                                                                                                                                                                                                                                                                                                  | Drawn                            | Date           |
| Telephone ; | 0121 354 15 89                                    | Extension Site Address: 20 Holm View Close                                                    | All drawings to be read in conjunction with all relevant structural and M&E engineers drawings and specifications.<br>This drawing is to be reviewed in conjunction with all other hazard/risk drawings and the hazards identified and recorded within the construction phase H&S Plan.<br>It is assumed that all works on this drawing will be carried out by a competent contractor working, where appropriate, to an approved method statement and H&S<br>quidelines. | James A. Bridgwater<br>BA (Hons) | 04/09/2023     |
| Email ;     | info@jabdesign.co.uk                              | Shenstone                                                                                     | - Significant hazards are those as follows;<br>- Those not likely to be obvious to a competent contractor or other designers.                                                                                                                                                                                                                                                                                                                                            | Drawing Scale                    | Drawing Number |
| Web ;       | www.jabdesign.co.uk                               | Lichfield<br>WS14 0NR                                                                         | - Those of an unusual or bizarre nature.<br>- Those likely to be difficult to manage effectively under normal conditions.                                                                                                                                                                                                                                                                                                                                                | 1:100 @ A3                       | 6 of 6         |