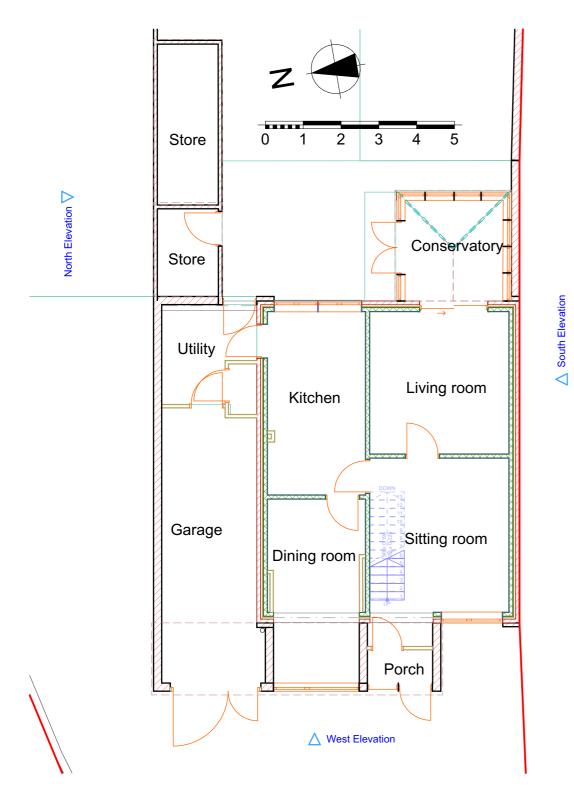

## **Project Description**

Single Storey Front and Rear Extension, Demolition of Conservatory, Internal Changes at Ground and First Floor and New Roof Over Existing First Floor Side Extension

Site Address; 20 Holm View Close