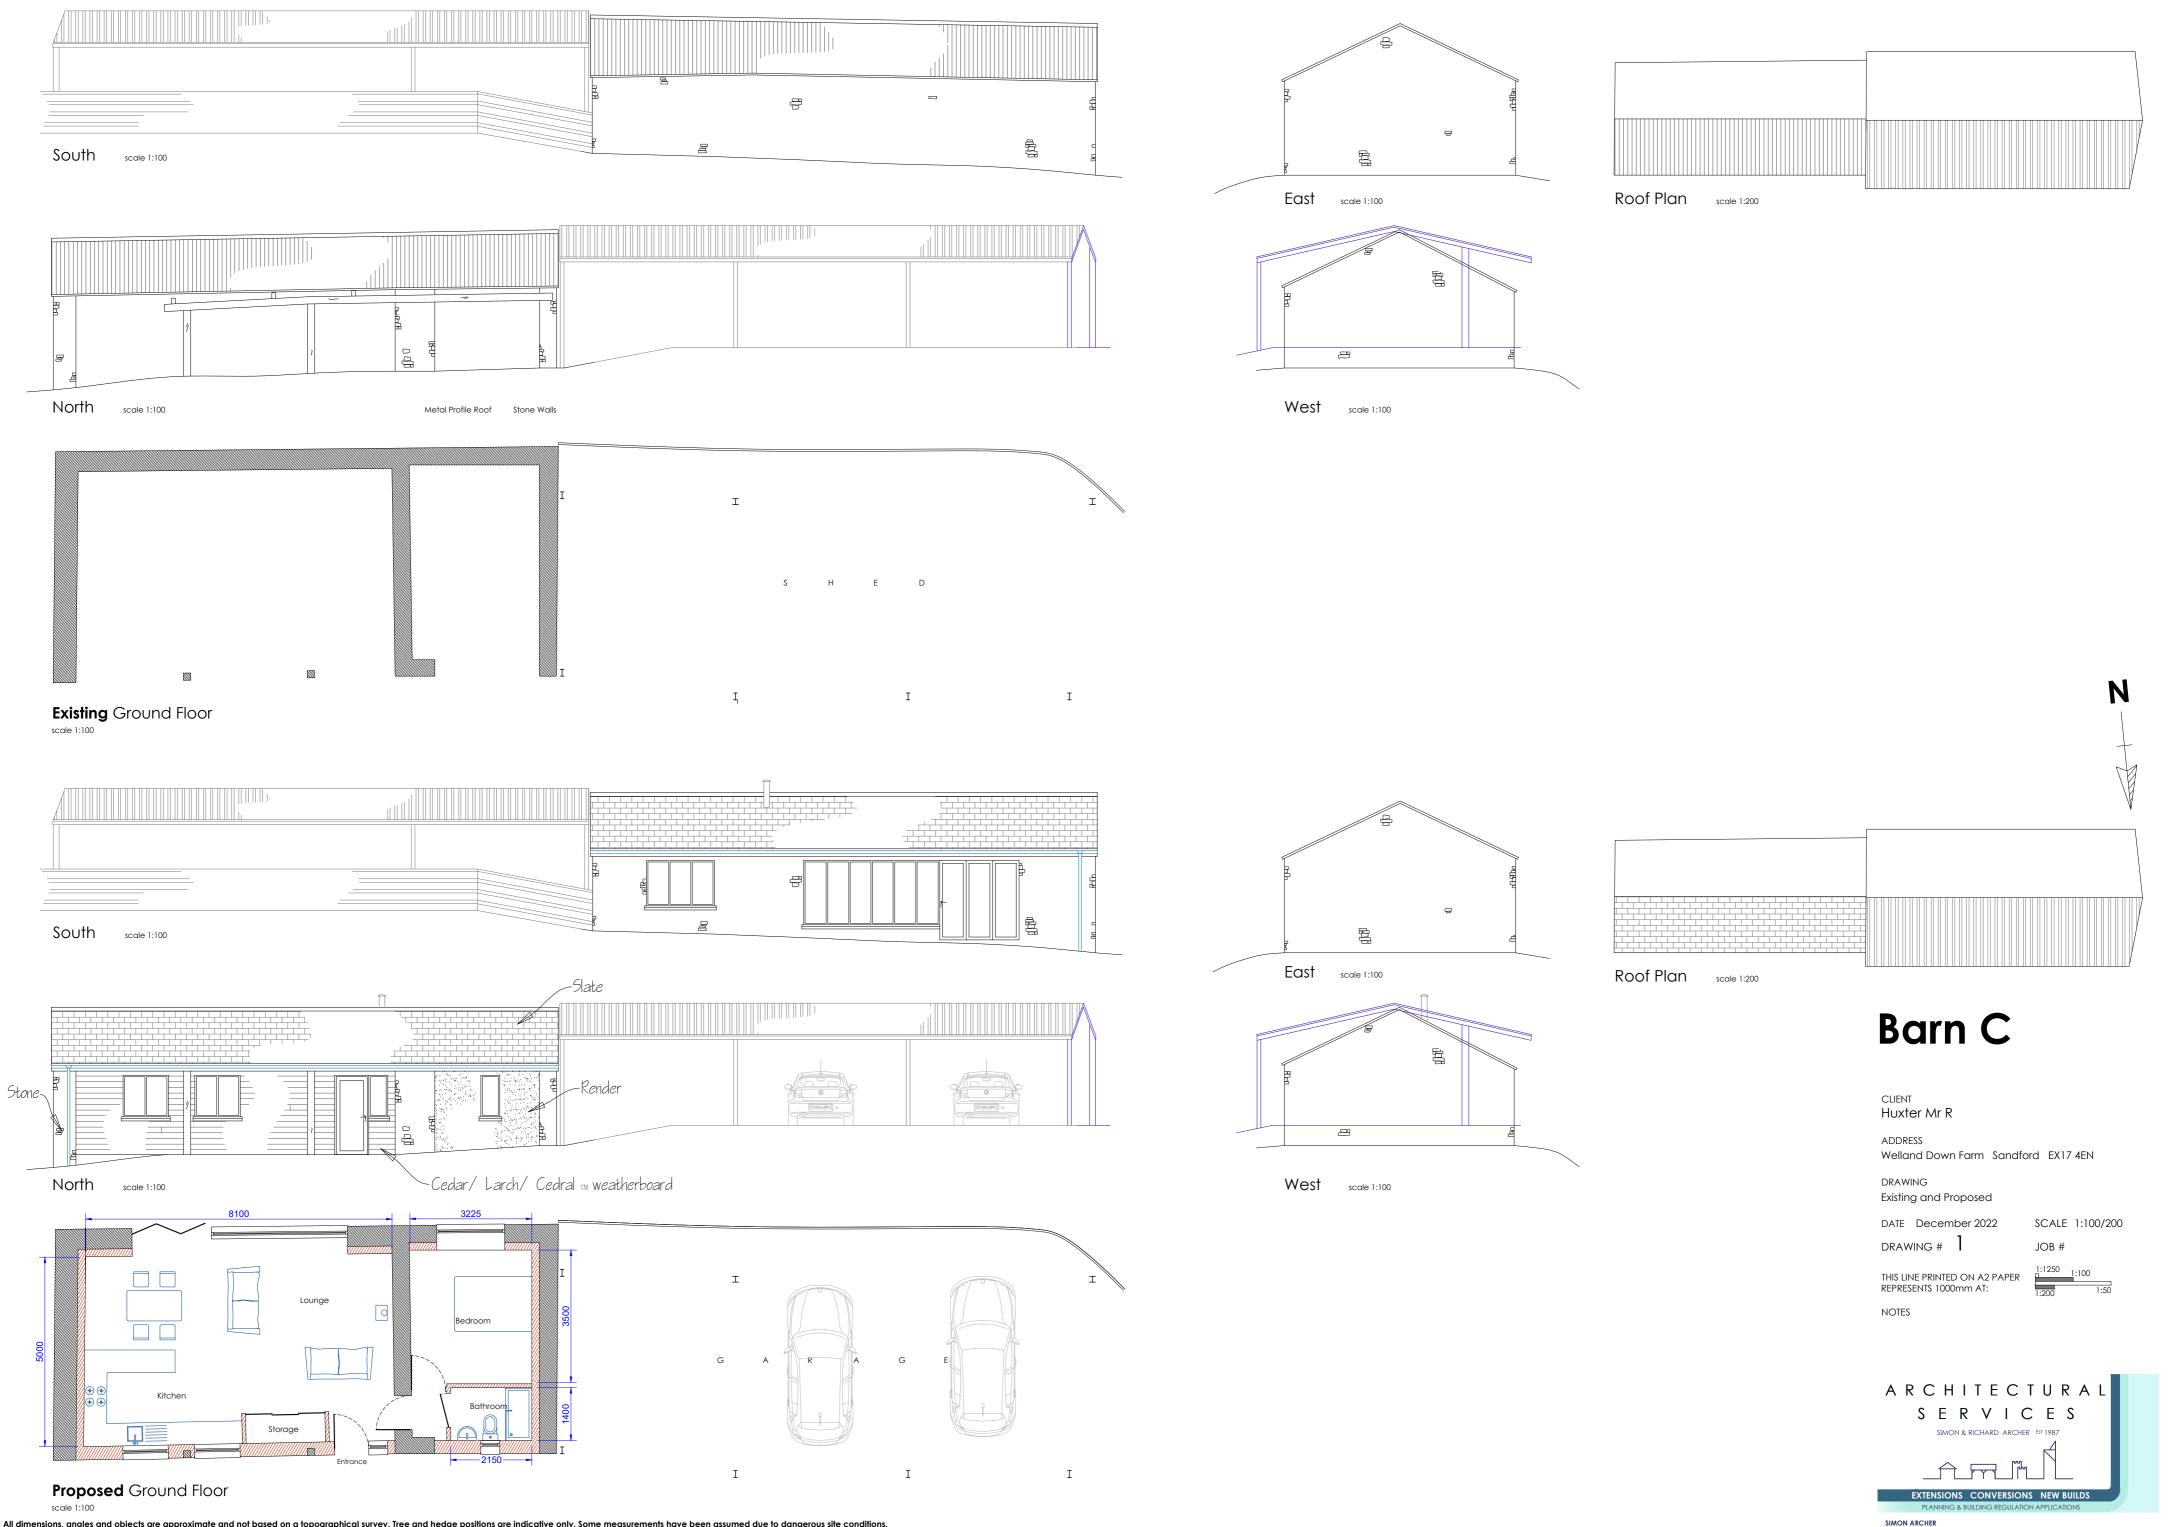

All dimensions, angles and objects are approximate and not based on a topographical survey. Tree and hedge positions are indicative only. Some measurements have been assumed due to dangerous site conditions.