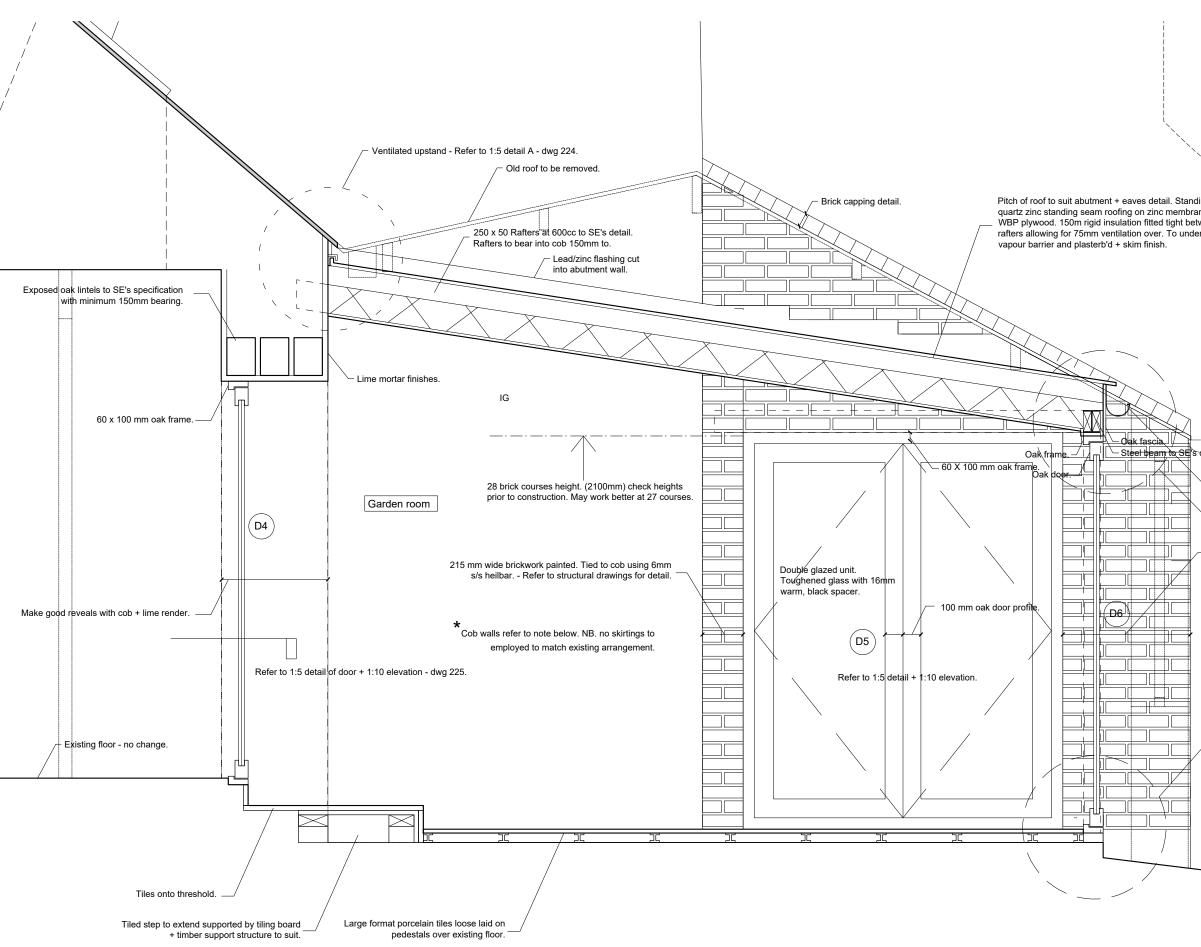

| \                                               |                                                                                          |
|-------------------------------------------------|------------------------------------------------------------------------------------------|
|                                                 |                                                                                          |
|                                                 |                                                                                          |
| ling seam                                       |                                                                                          |
| ane on 18mm                                     |                                                                                          |
| tween the                                       |                                                                                          |
| erside provide                                  |                                                                                          |
|                                                 |                                                                                          |
|                                                 |                                                                                          |
|                                                 |                                                                                          |
|                                                 |                                                                                          |
|                                                 |                                                                                          |
|                                                 | r — — — — <sup>1</sup>                                                                   |
|                                                 |                                                                                          |
|                                                 |                                                                                          |
|                                                 |                                                                                          |
|                                                 |                                                                                          |
|                                                 |                                                                                          |
|                                                 |                                                                                          |
|                                                 |                                                                                          |
|                                                 |                                                                                          |
| detail.                                         |                                                                                          |
|                                                 |                                                                                          |
|                                                 | round rainwater gutter and downpipe.                                                     |
|                                                 | round rainwater gutter and downpipe.                                                     |
|                                                 |                                                                                          |
| Refer to detail B                               | - dwg 224.                                                                               |
|                                                 |                                                                                          |
| CZErem wide briefwerk neinted (Eesing briefe)   |                                                                                          |
| ← 675mm wide brickwork painted (Facing bricks). |                                                                                          |
|                                                 |                                                                                          |
|                                                 |                                                                                          |
|                                                 |                                                                                          |
|                                                 |                                                                                          |
|                                                 |                                                                                          |
|                                                 |                                                                                          |
|                                                 |                                                                                          |
|                                                 |                                                                                          |
|                                                 |                                                                                          |
|                                                 |                                                                                          |
|                                                 |                                                                                          |
|                                                 |                                                                                          |
| ✓ Refer to detail B - DWG 224.                  |                                                                                          |
|                                                 |                                                                                          |
|                                                 |                                                                                          |
|                                                 |                                                                                          |
|                                                 |                                                                                          |
|                                                 |                                                                                          |
|                                                 | Read in conjugation with the expected report                                             |
|                                                 | Read in conjunction with the asbestos report,<br>schedule of work + structural engener's |
|                                                 | drawings.                                                                                |
|                                                 |                                                                                          |
|                                                 |                                                                                          |
|                                                 |                                                                                          |
|                                                 | AAA ANNIE MARTIN                                                                         |
|                                                 |                                                                                          |
|                                                 | ARCHITECT                                                                                |
|                                                 |                                                                                          |
|                                                 | VENBRIDGE HOUSE,<br>CHERITON BISHOP                                                      |
|                                                 |                                                                                          |
|                                                 | SECTION B - THROUGH GARDEN ROOM.                                                         |
|                                                 |                                                                                          |
| 1.8 2M                                          | 211A 1:20 @ A3 APRIL 2023                                                                |
|                                                 | ANNIE MARTIN ARCHITECT                                                                   |
|                                                 | CHERITON BISHOP, EXETER EX6 6HN                                                          |
|                                                 | 01647 272839                                                                             |