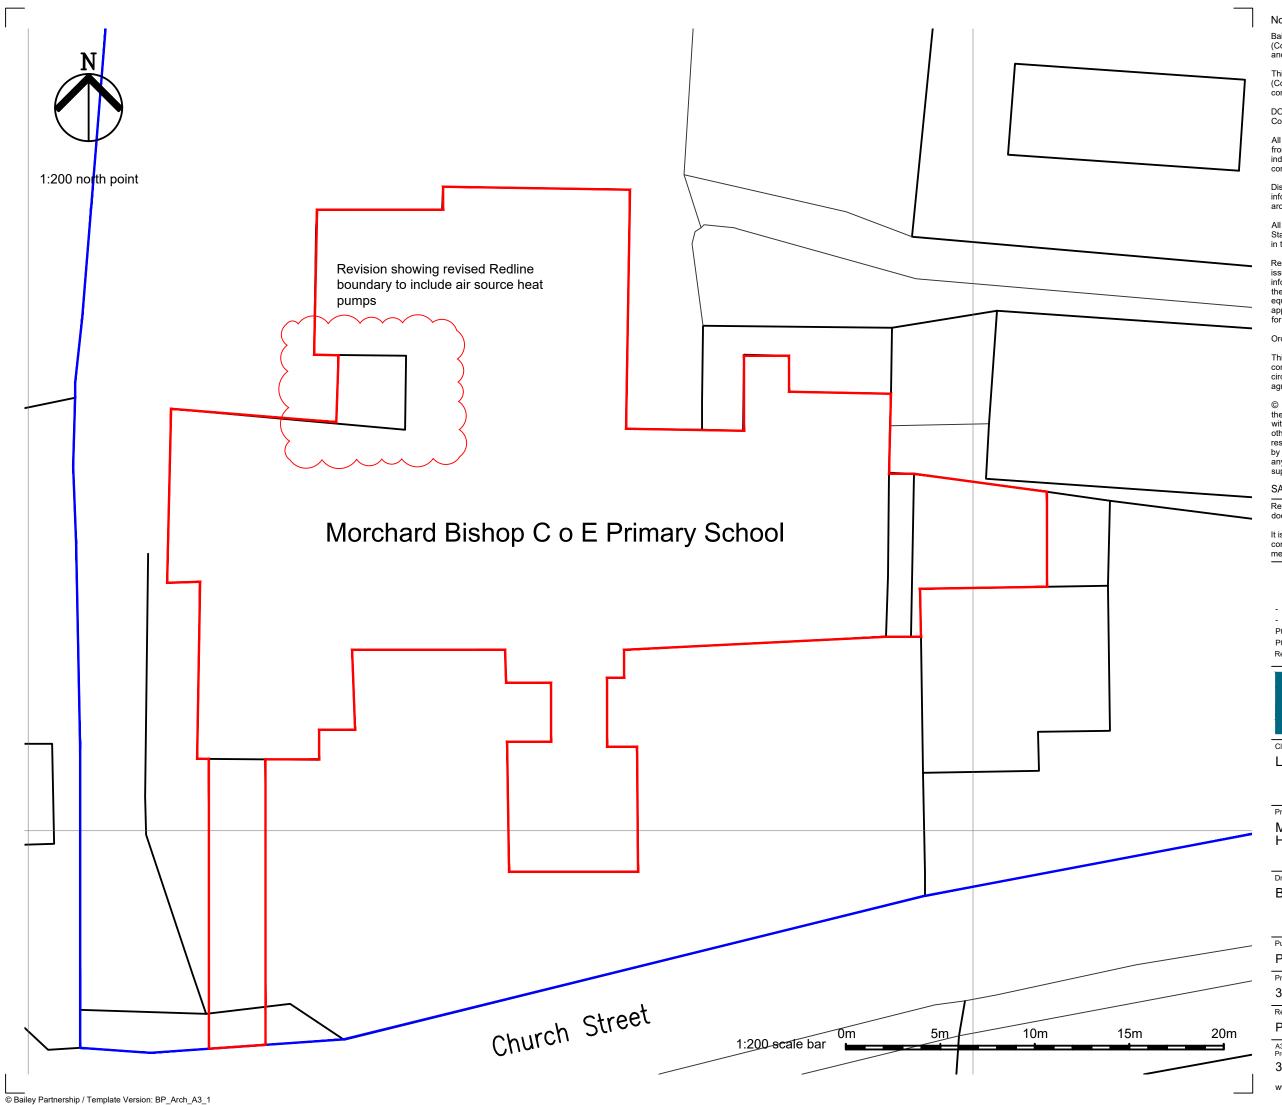

P03 Updated Redline Boundary 29.09.2023 P02 Updated Boundaries & Road Names 20.09.2023 By / Chk'd / App'd Date Rev Description

## Morchard Bishop Heating CIF Bid

Drawing Title Block Plan

| Purpose of Issue                                     |          |            |          | Status      |
|------------------------------------------------------|----------|------------|----------|-------------|
| Planning                                             |          |            |          | S3          |
| Project No.                                          |          | Scale @ A3 |          | Date        |
| 34235                                                |          | 1:200      |          | 20.09.2023  |
| Revision                                             | Drawn By |            | Check By | Approved By |
| P03                                                  | JF       |            | SH       | SH          |
| A3 Drawing Identifier RS1102:2007 / Avanti Compliant |          |            |          |             |