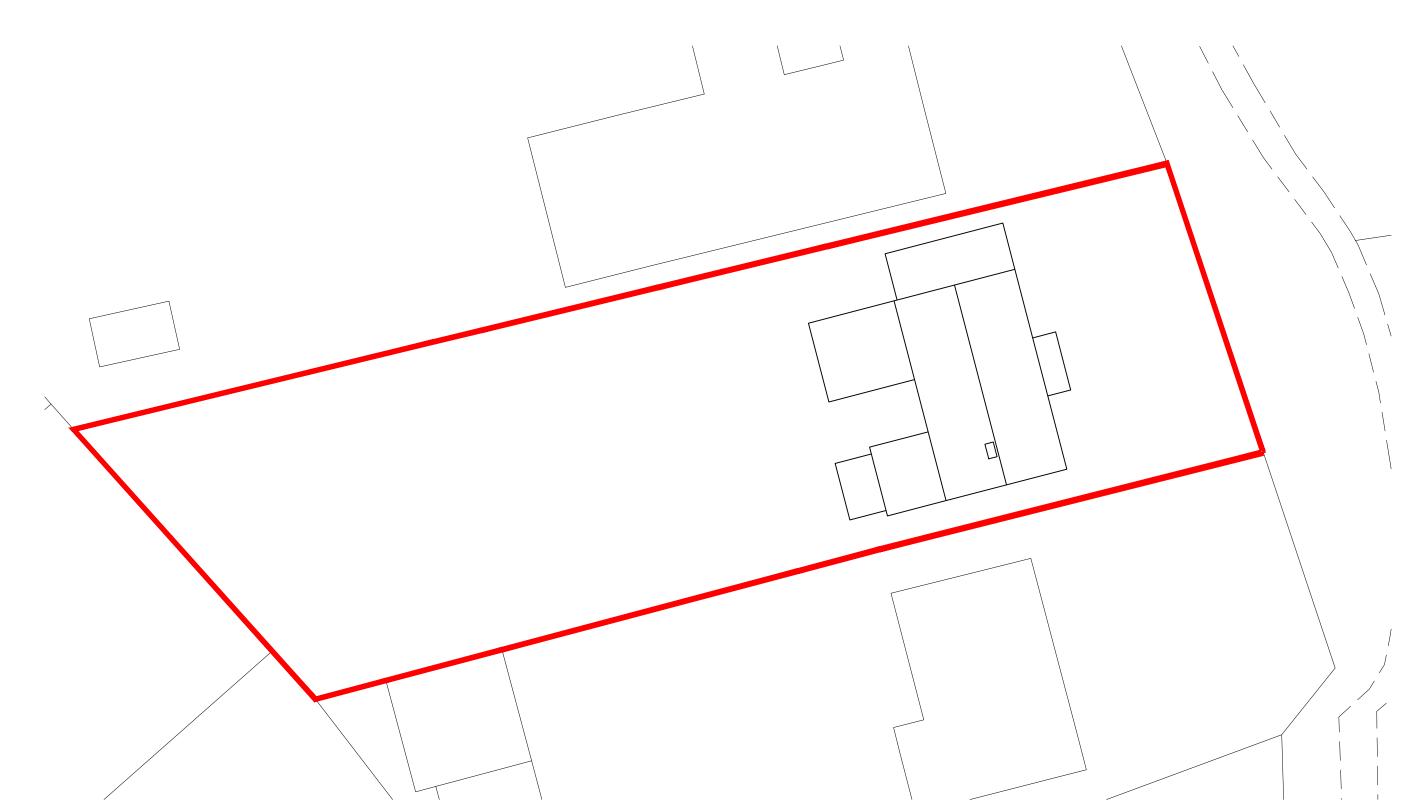

DATE:

DRAWN:

SCALE:

DRG. NO:

**REVISION:** 

0 5 10 15 20 metres

**BLOCK PLAN** 

1:200

DO NOT SCALE FROM THIS DRAWING.

CHECK ALL DIMENSIONS ON SITE. ANY DISCREPANCIES TO BE NOTIFIED TO LYNWOOD ASSOCIATES IMMEDIATELY.

THIS DRAWING IS PROTECTED BY COPYRIGHT. IT MAY NOT BE REPRODUCED IN ANY FORM OR BY ANY MEANS FOR ANY PURPOSE, WITHOUT GAINING PRIOR WRITTEN PERMISSION FROM LYNWOOD ASSOCIATES LTD PROJECT: 15 MERE CLOSE GREAT BARTON IP31 2PE

DESCRIPTION

REV

CLIENT: MR & MRS HUNT

TITLE: EXISTING BLOCK PLAN