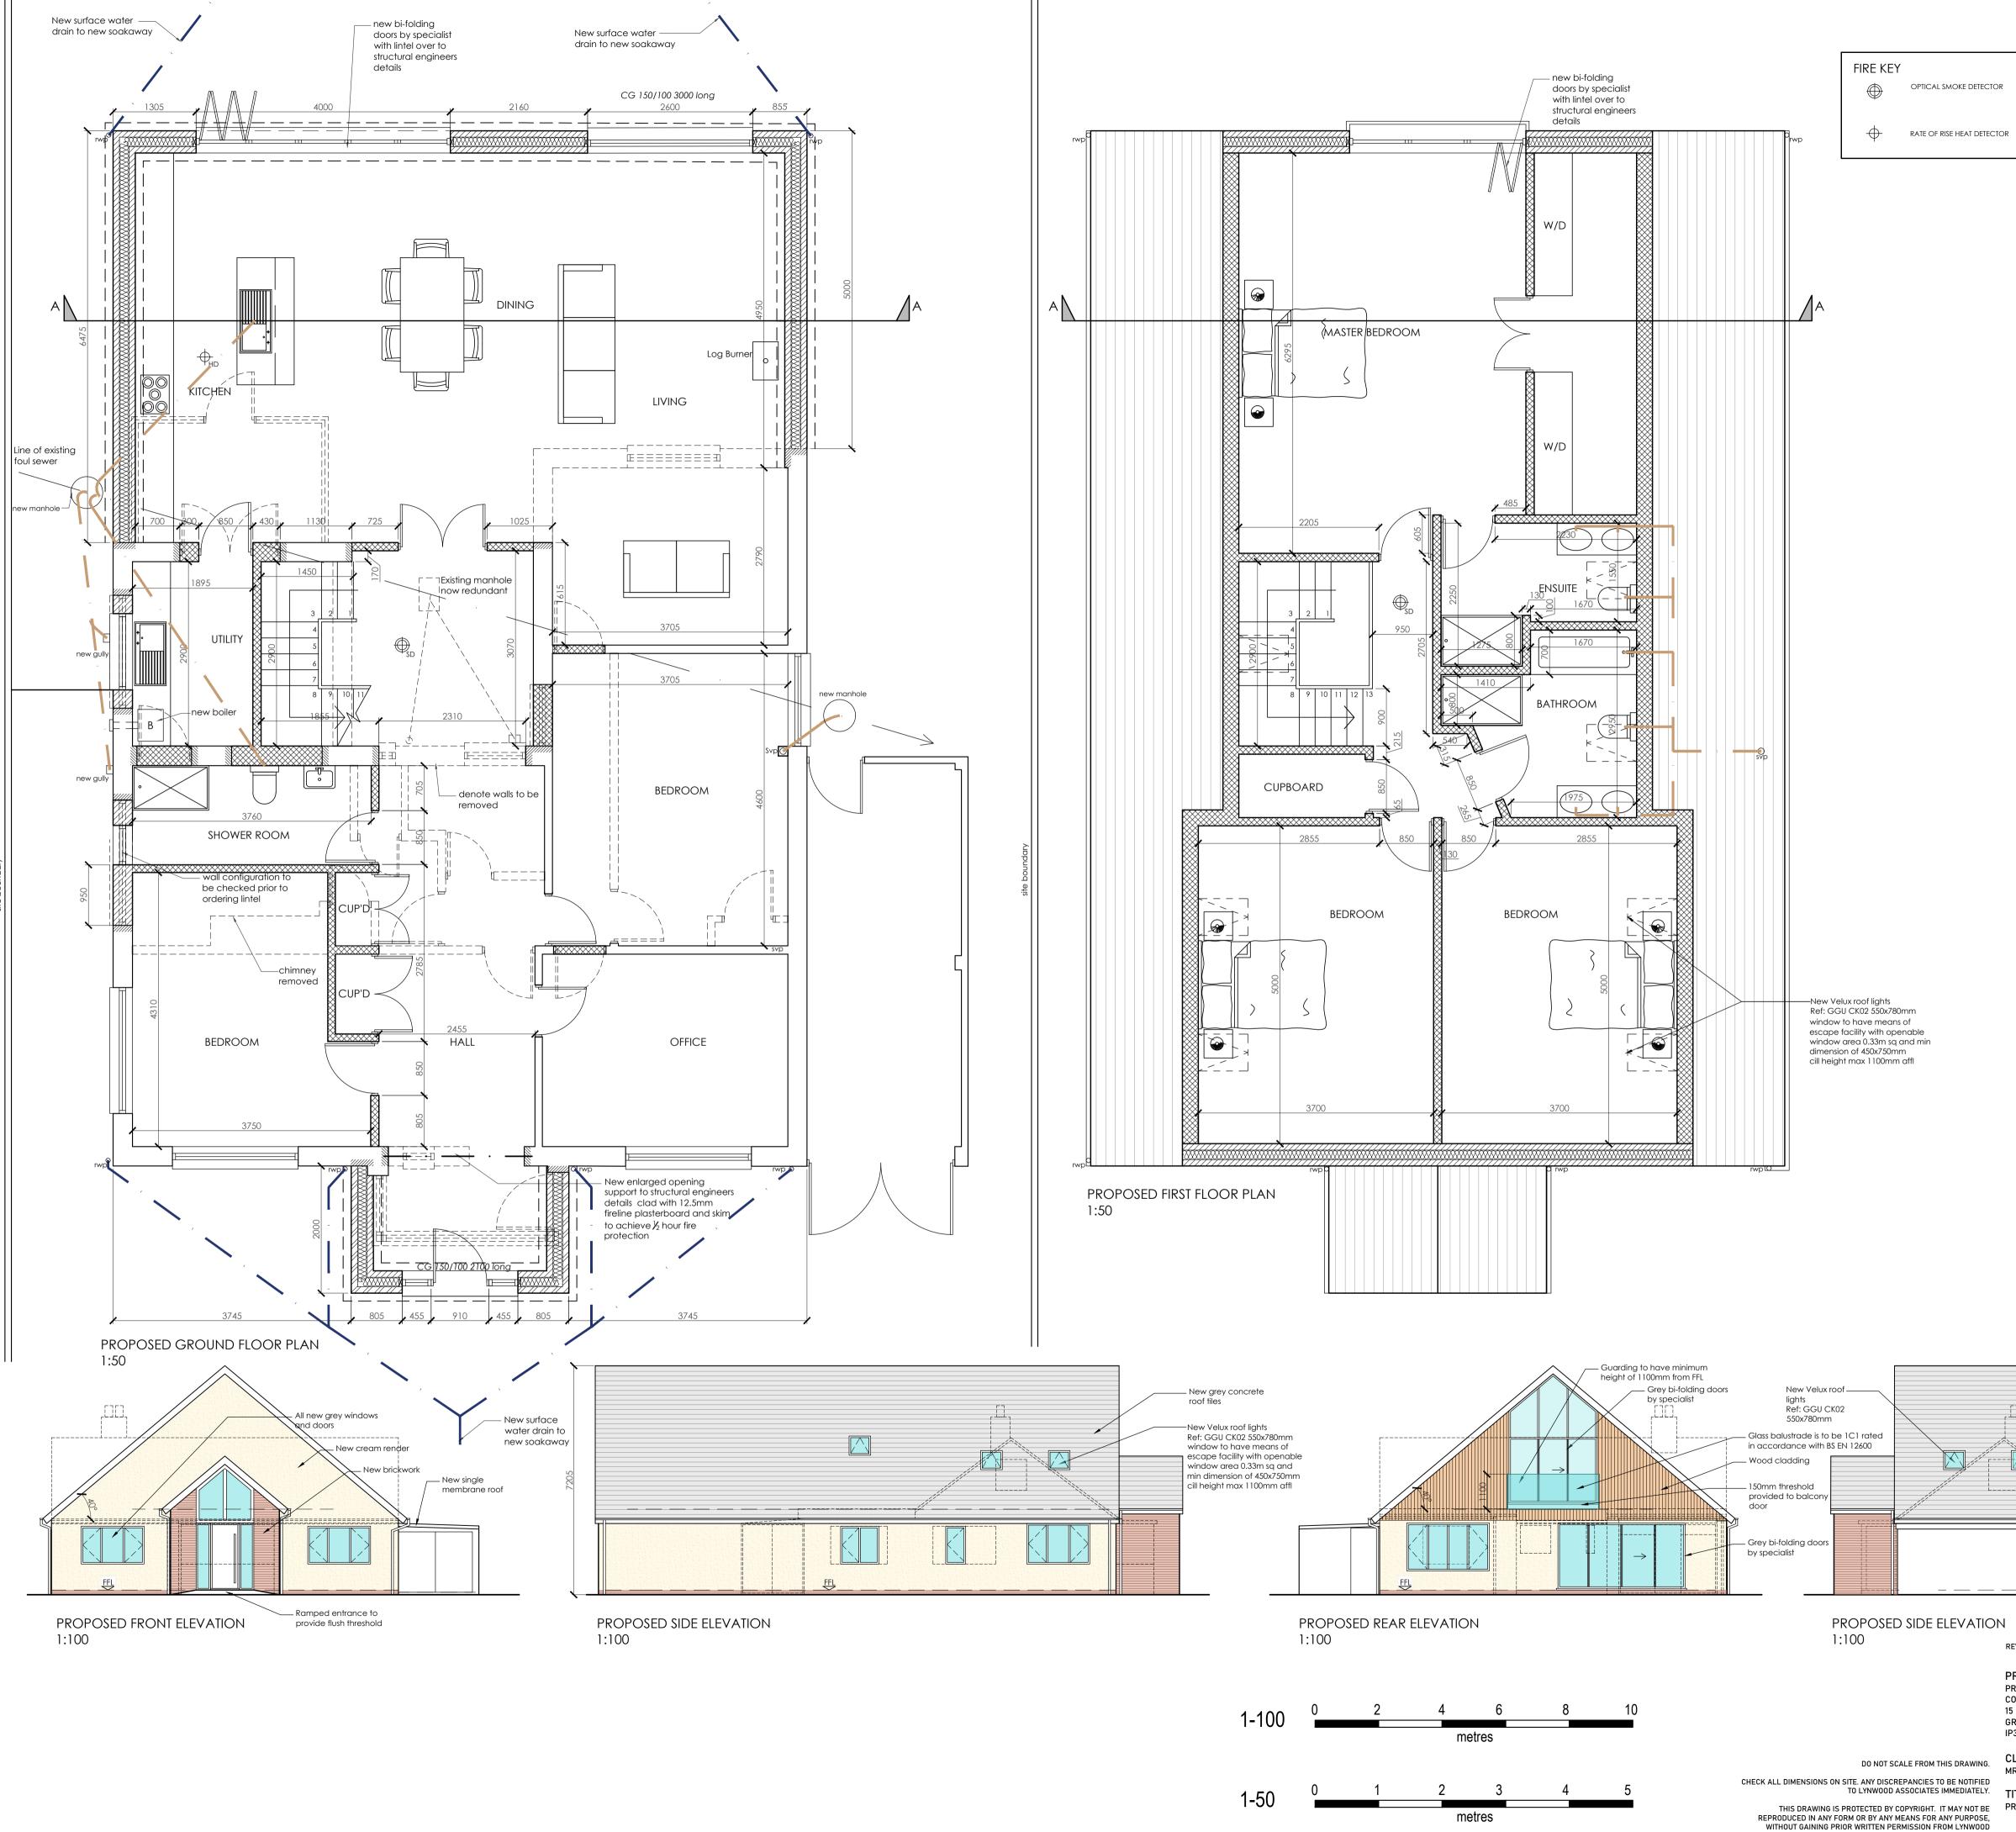

 $\square$ Lynwood House FFL Murray Park Newmarket Suffolk CB8 9BU T - 01638 661 044 E - info@lynwoodassociates.co.uk W - www.lynwoodassociates.co.uk REV DESCRIPTION DATE PROJECT: SEPT 2023 DATE: PROPOSED SINGLE STOREY REAR EXTENSION, LOFT CONVERSION AND NEW OUTBUILDING DRAWN: TS 15 MERE CLOSE GREAT BARTON CHECKED: DB IP31 2PE SCALE: 1-50/100 @A1 CLIENT: MR & MRS HUNT DRG. NO: 2370-02 TO LYNWOOD ASSOCIATES IMMEDIATELY. TITLE: LYNWOOD associates THIS DRAWING IS PROTECTED BY COPYRIGHT. IT MAY NOT BE PROPOSED FLOOR PLANS AND ELEVATIONS **REVISION:** \_\_\_\_ architecture \_\_\_\_\_ ASSOCIATES LTD