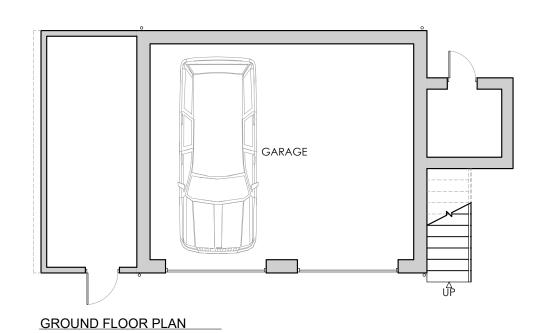

## FIRST FLOOR PLAN

0 1 2 3 4 5 6 7 8 9 10m LINEAR SCALE 1:100

| noceeding. |      |            |    |
|------------|------|------------|----|
| REV        | DATE | AMENDMENTS | BY |
| -          | -    | _          | -  |
|            |      |            |    |
|            |      |            |    |
|            |      |            |    |
|            |      |            |    |
|            |      |            |    |