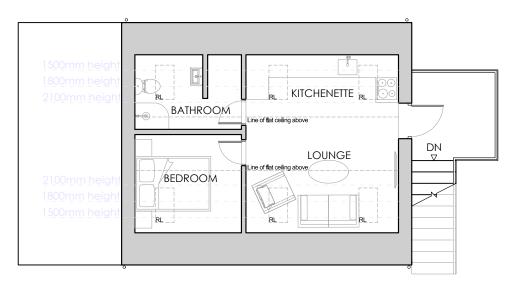

## FIRST FLOOR PLAN

0 1 2 3 4 5 6 7 8 9 10m LINEAR SCALE 1:100

| noceeding. |      |            |    |
|------------|------|------------|----|
| REV        | DATE | AMENDMENTS | BY |
| -          | -    | _          | -  |
|            |      |            |    |
|            |      |            |    |
|            |      |            |    |
|            |      |            |    |
|            |      |            |    |