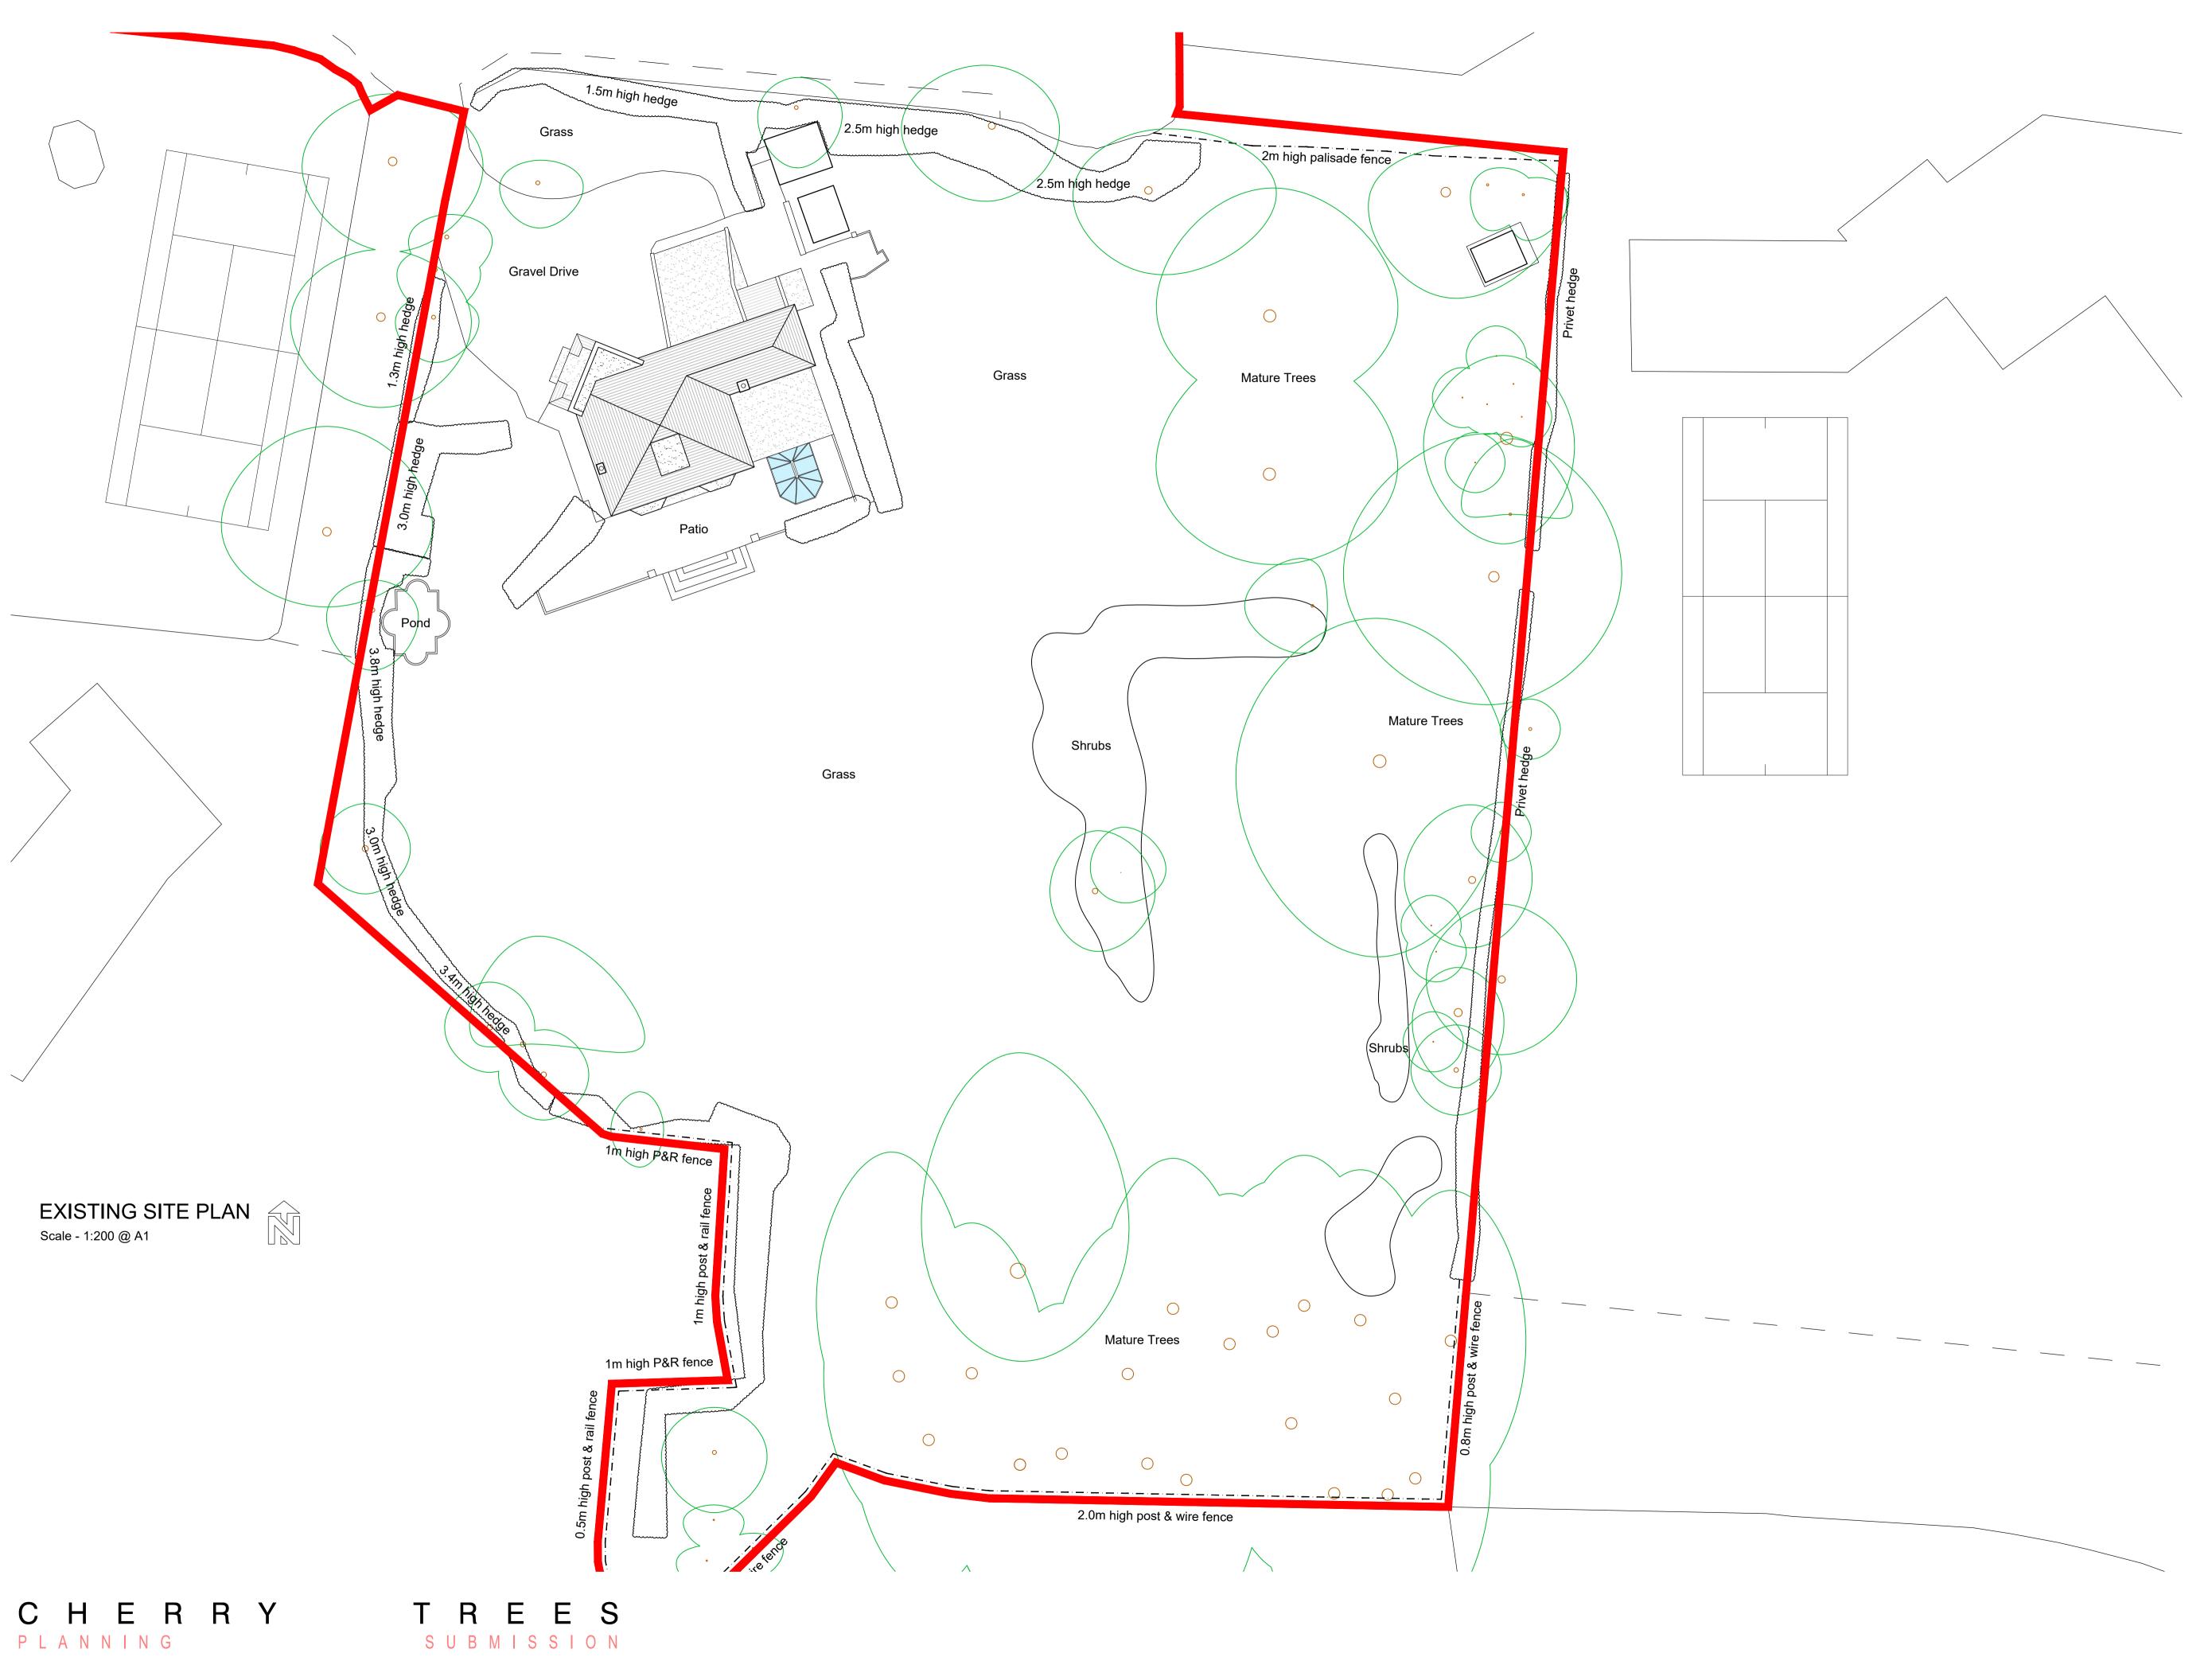

Building areas are liable to adjustment over the course of the design process due to the ongoing construction detailing developments.

Risk Assessment In accordance with CDM Regulation 7,  $11\ \&\ 18$ , significant hazards have been identified and are annotated thus:

Refer to the current Designers Risk Information Schedule for further details.

:6391.75m<sup>2</sup> Site Area :1.57 acres

S1 Issued for PlanningS2 Amendments as per Local Authority requests

S3 Amendments as requested by Local Authority S4 Red Line amended as per Local Authority request

Drawing Title Drawing Size A1 AS EXISTING SITE PLAN