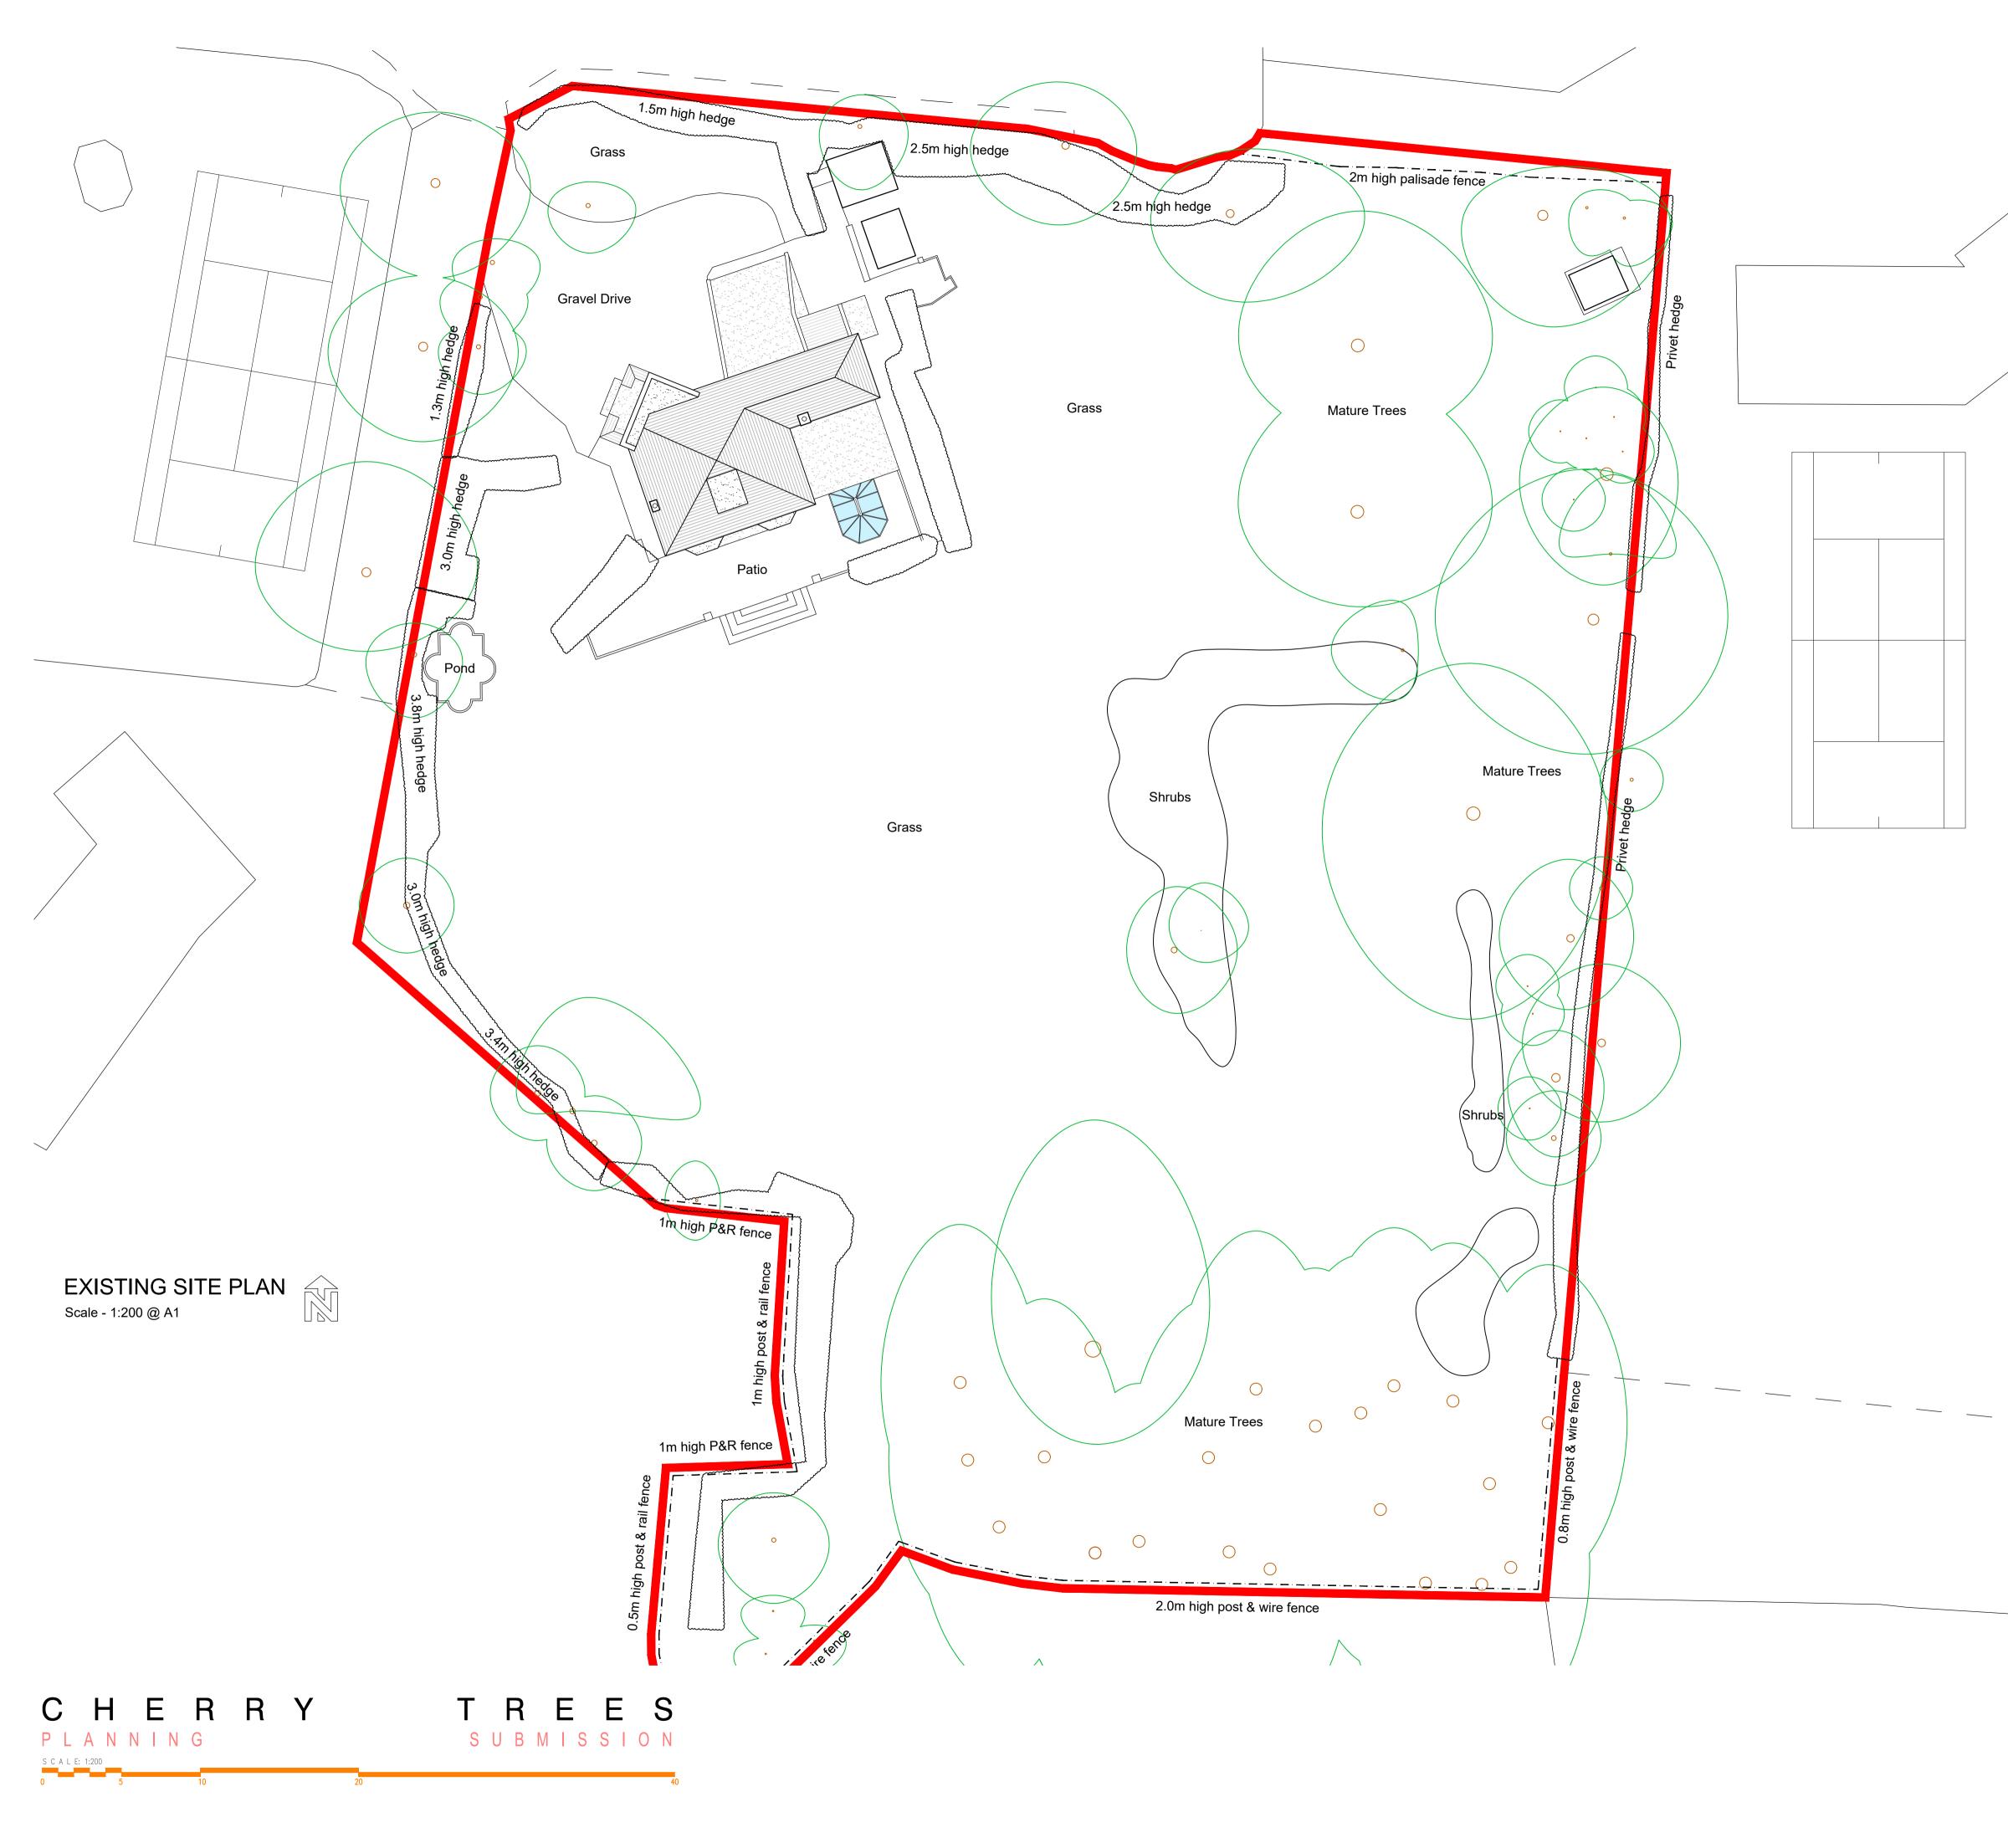

Site Area

:6391.75m<sup>2</sup> :1.57 acres

| S1 | Issued for Planning                        | 11.08.2023 | TC |
|----|--------------------------------------------|------------|----|
| S2 | Amendments as per Local Authority requests | 22.09.2023 | LC |
| S3 | Amendments as requested by Local Authority | 03.10.2023 | LC |
|    |                                            |            |    |

## ar<sup>2</sup> architects ltd

ait 17 Brough Business Centre Brough Eas

| T: 01482 66.90.8                                     |                        | E: enquiries@ar2architects.co.uk |               |  |  |  |
|------------------------------------------------------|------------------------|----------------------------------|---------------|--|--|--|
| Project<br>CHERRY TREES<br>KEMP ROAD<br>NORTH FERRIN | -                      | Job Nu                           | mber AR473-23 |  |  |  |
| Client<br>WILLIAM CLARK LTD                          |                        |                                  |               |  |  |  |
| Drawing Title<br>AS EXISTING<br>SITE PLAN            |                        | Drawing Size A1                  |               |  |  |  |
| Drawn TC                                             | Date 11.08.2023        | Scale 1:200                      | Cadfile -     |  |  |  |
| Reviewed by<br>RRB                                   | Drawing No.<br>(00)-02 |                                  | Rev.<br>S3    |  |  |  |