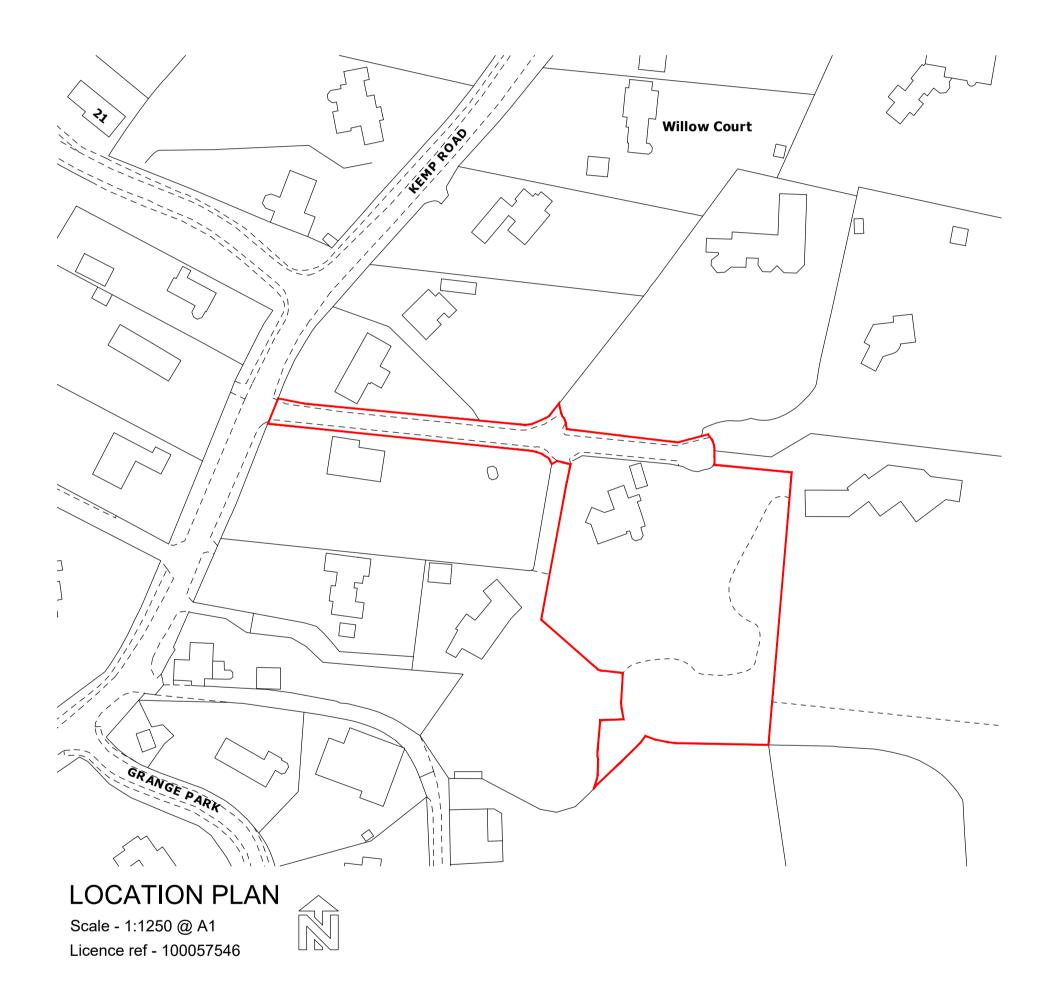

## ar<sup>2</sup> architects ltd

| Unit 17, Brough E<br>T: 01482 66.90.8                |                 | 0     | h, East Yorkshire, HU15 1EN<br>nquiries@ar2architects.co.uk |                 |          |  |  |  |  |
|------------------------------------------------------|-----------------|-------|-------------------------------------------------------------|-----------------|----------|--|--|--|--|
| Project<br>CHERRY TREES<br>KEMP ROAD<br>NORTH FERRIE | -               |       | Job Nu                                                      | mber            | AR473-23 |  |  |  |  |
| Client<br>WILLIAM CLARK LTD                          |                 |       |                                                             |                 |          |  |  |  |  |
| Drawing Title<br>AS EXISTING<br>SITE BLOCK PL        | 5               |       |                                                             | Drawing Size A1 |          |  |  |  |  |
| Drawn TC                                             | Date 11.08.2023 | Scale | 1:1250/<br>1:500                                            | Cadfi           | le -     |  |  |  |  |