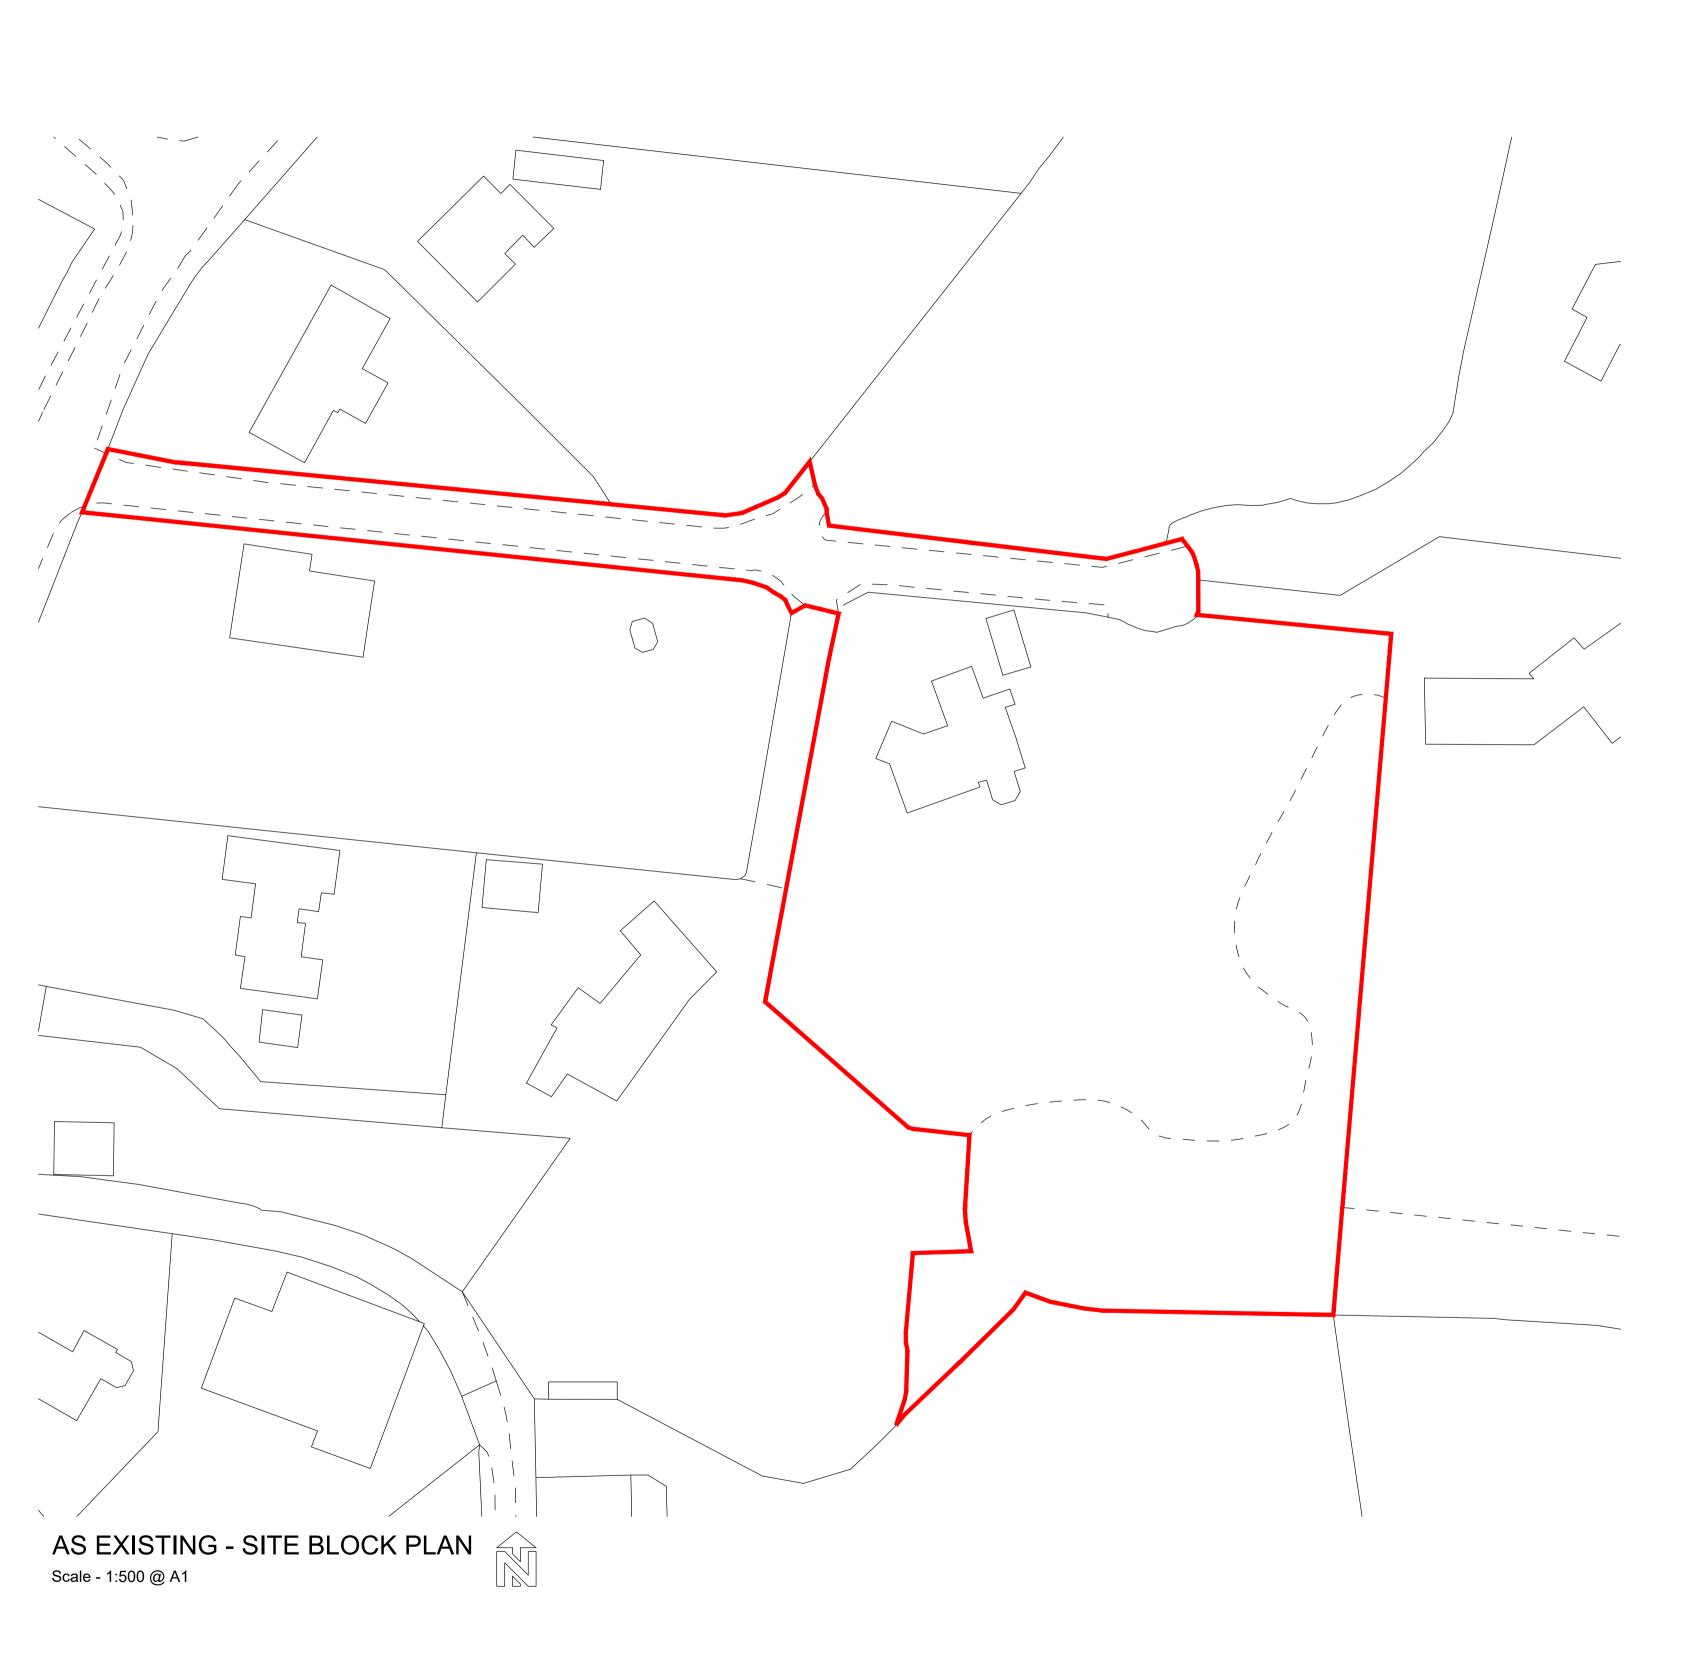

## ar<sup>2</sup> architects ltd

| Unit 17, Brough E<br>T: 01482 66.90.8                |                 | 0     | h, East Yorkshire, HU15 1EN<br>nquiries@ar2architects.co.uk |                 |          |  |  |  |  |
|------------------------------------------------------|-----------------|-------|-------------------------------------------------------------|-----------------|----------|--|--|--|--|
| Project<br>CHERRY TREES<br>KEMP ROAD<br>NORTH FERRIE | -               |       | Job Nu                                                      | mber            | AR473-23 |  |  |  |  |
| Client<br>WILLIAM CLARK LTD                          |                 |       |                                                             |                 |          |  |  |  |  |
| Drawing Title<br>AS EXISTING<br>SITE BLOCK PL        | 5               |       |                                                             | Drawing Size A1 |          |  |  |  |  |
| Drawn TC                                             | Date 11.08.2023 | Scale | 1:1250/<br>1:500                                            | Cadfi           | le -     |  |  |  |  |