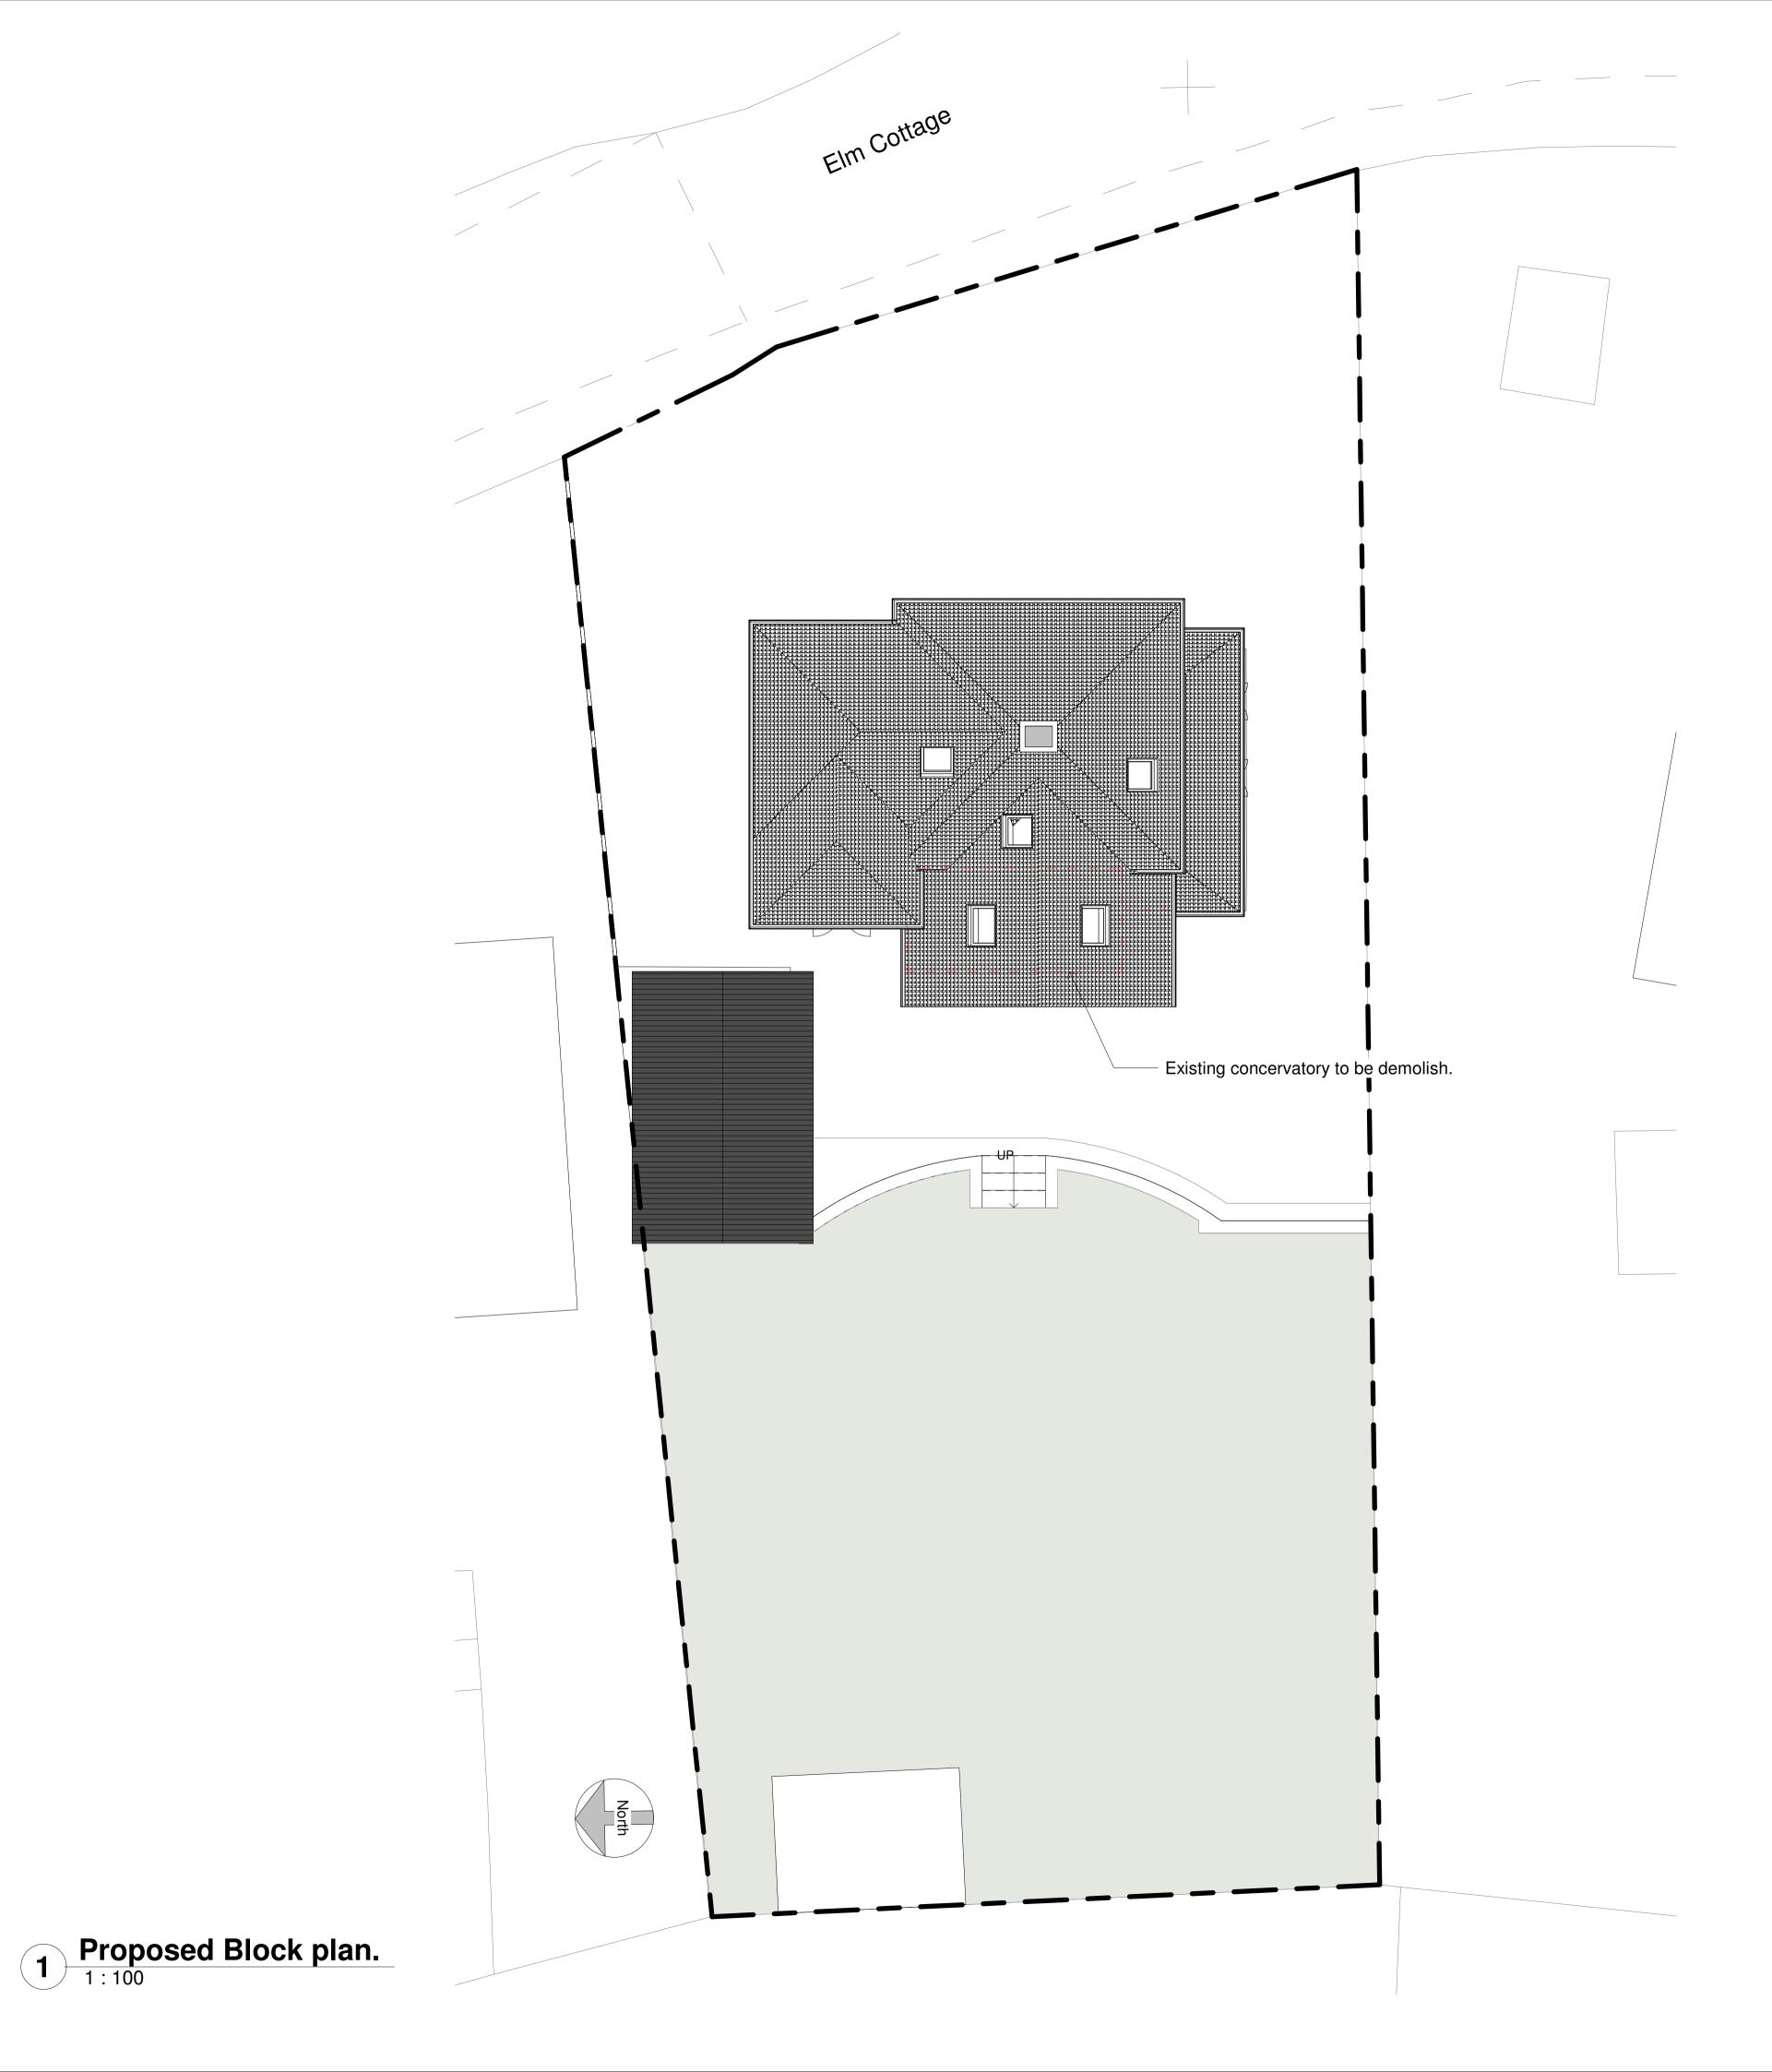

## Planning

Status:

Dimensions, areas and levels where given are only approximate and subject to site survey.

All dimensions are to be checked on site. Figured dimensions only are to be taken from this drawing.

This drawing is to be read in conjunction with all relevant consultants and/or specialists drawings/documents and any discrepancies or variations are to be notified to the architect before the affected work commences. This drawing is copyright and remains the property of the Architects.

REGISTERED QUALIFIED ARCHITECTS / HERTFORDSHIRE

telephone:01462 453931 email:info@croearchitects.co.uk web: www.croearchitects.co.uk

Project:

Elm cottage, Anstey, Buntingford, SG9 0BN

Drawing name:
Proposed roof plan

 Scale:
 1:100
 Drawing number
 Revision

 Date:
 09 - 23
 22030 - 012

 Drawn by:
 NC