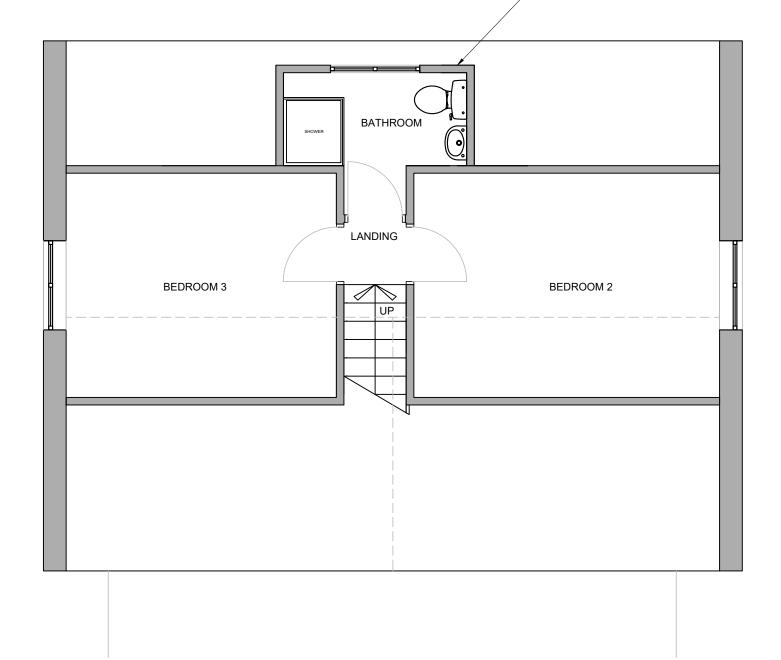

2NO EXISTING SKYLIGHTS TO BE REMOVED TO FRONT ELEVATION AND 1NO NEW DORMER
WINDOW TO BE FORMED TO STAIR LANDING TO FORM NEW BATHROOM

PROPOSED FIRST FLOOR PLAN SCALE 1:50

| 12/10/2019 | SHEET NO .:                                  |              |                                                                           |
|------------|----------------------------------------------|--------------|---------------------------------------------------------------------------|
| BY         | A2_01B                                       |              | PLANNING<br>APPLICATION                                                   |
| UPDATED GA |                                              |              |                                                                           |
| GA GA      | SHEET TITLE:<br>PROPOSED FIRST<br>FLOOR PLAN |              | 1 CHAPEL CLOSE,<br>KEMPSFORD,<br>FAIRFORD,<br>GLOUCESTERSHIRE,<br>GL7 4LU |
|            | SCALE: AS SHOWN @ A3                         | DRAWN BY: GA |                                                                           |