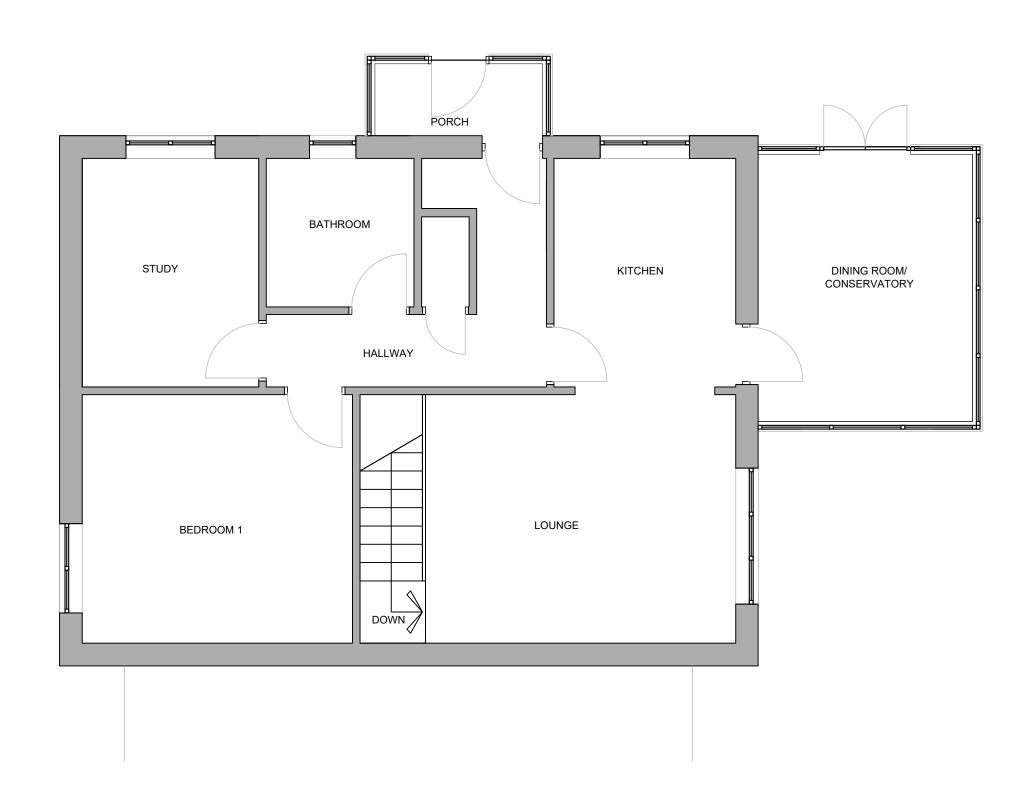

PROPOSED GROUND FLOOR PLAN SCALE 1:50

| 0 1m 2m 3m 4 |   |    |    |    |    |
|--------------|---|----|----|----|----|
|              | 0 | 1m | 2m | 3m | 4m |
|              |   |    |    |    |    |

| DATE: 12/10/2019    |                         | SHEET NO.:                                                                 |                                                                           |
|---------------------|-------------------------|----------------------------------------------------------------------------|---------------------------------------------------------------------------|
| NO. DATE A 09.11.12 | ISSUE BY TEXT UPDATE GA | A2_00A                                                                     | PLANNING<br>APPLICATION                                                   |
|                     |                         | SHEET TITLE: PROPOSED GROUND FLOOR PLAN  SCALE: AS SHOWN @ A3 DRAWN BY: GA | 1 CHAPEL CLOSE,<br>KEMPSFORD,<br>FAIRFORD,<br>GLOUCESTERSHIRE,<br>GL7 4LU |