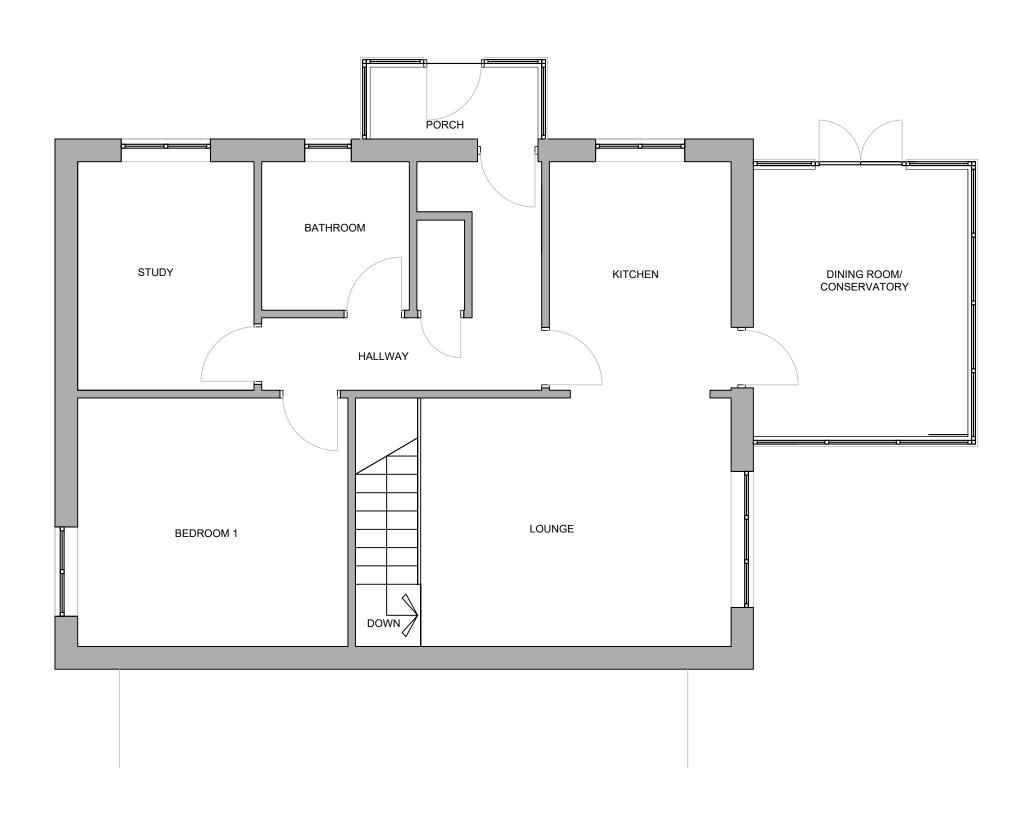

## EXISTING GROUND FLOOR PLAN SCALE 1:50

| 0 | 1m | 2m | 3m | 4m |
|---|----|----|----|----|
|   |    |    |    |    |

| DATE:               | 12/10/201               | SHEET NO.:                                                                  |                                                                           |
|---------------------|-------------------------|-----------------------------------------------------------------------------|---------------------------------------------------------------------------|
| NO. DATE A 09.11.12 | ISSUE BY TEXT UPDATE GA | A1_00A                                                                      | PLANNING<br>APPLICATION                                                   |
|                     |                         | SHEET TITLE:  EXISTING GROUND FLOOR PLAN  SCALE: AS SHOWN @ A3 DRAWN BY: GA | 1 CHAPEL CLOSE,<br>KEMPSFORD,<br>FAIRFORD,<br>GLOUCESTERSHIRE,<br>GL7 4LU |