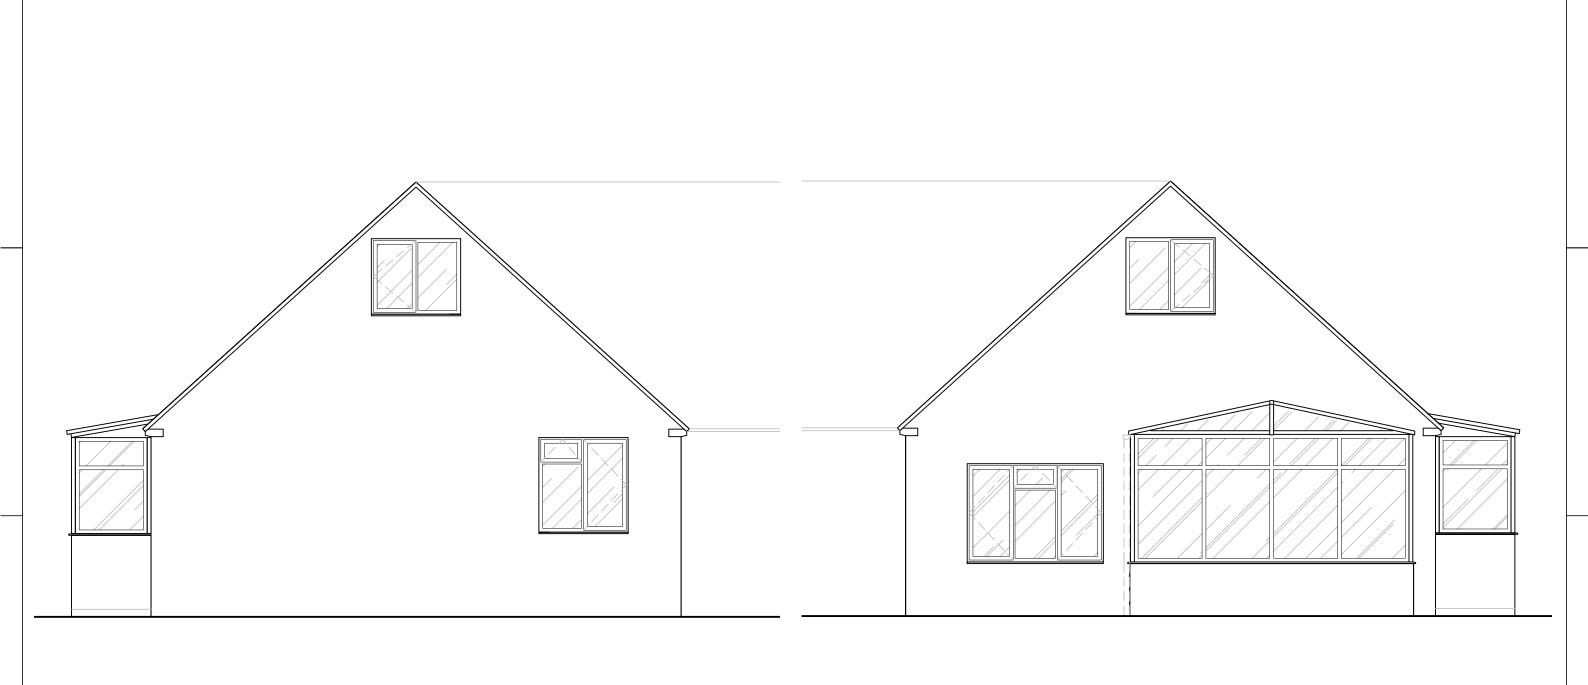

## **EXISTING EAST SIDE ELEVATION**

SCALE 1:50

## **EXISTING WEST SIDE ELEVATION**

SCALE 1:50

| DATE:       |               | 12/10/2019      | SHEET NO.:      |                                           |        |                                                              |
|-------------|---------------|-----------------|-----------------|-------------------------------------------|--------|--------------------------------------------------------------|
| NO.         | DATE 09.11.12 | ISSUE<br>UPDATE | <u>BY</u><br>GA | A1_03A                                    |        | PLANNING<br>APPLICATION                                      |
|             |               |                 |                 |                                           | _      |                                                              |
| _<br>_<br>_ |               |                 |                 | SHEET TITLE: EXISTING EXTERNAL ELEVATIONS | k<br>F | CHAPEL CLOSE,<br>(EMPSFORD,<br>'AIRFORD,<br>GLOUCESTERSHIRE, |
|             |               |                 |                 | SCALE: AS SHOWN @ A3 DRAWN BY: GA         |        | GL7 4LU                                                      |