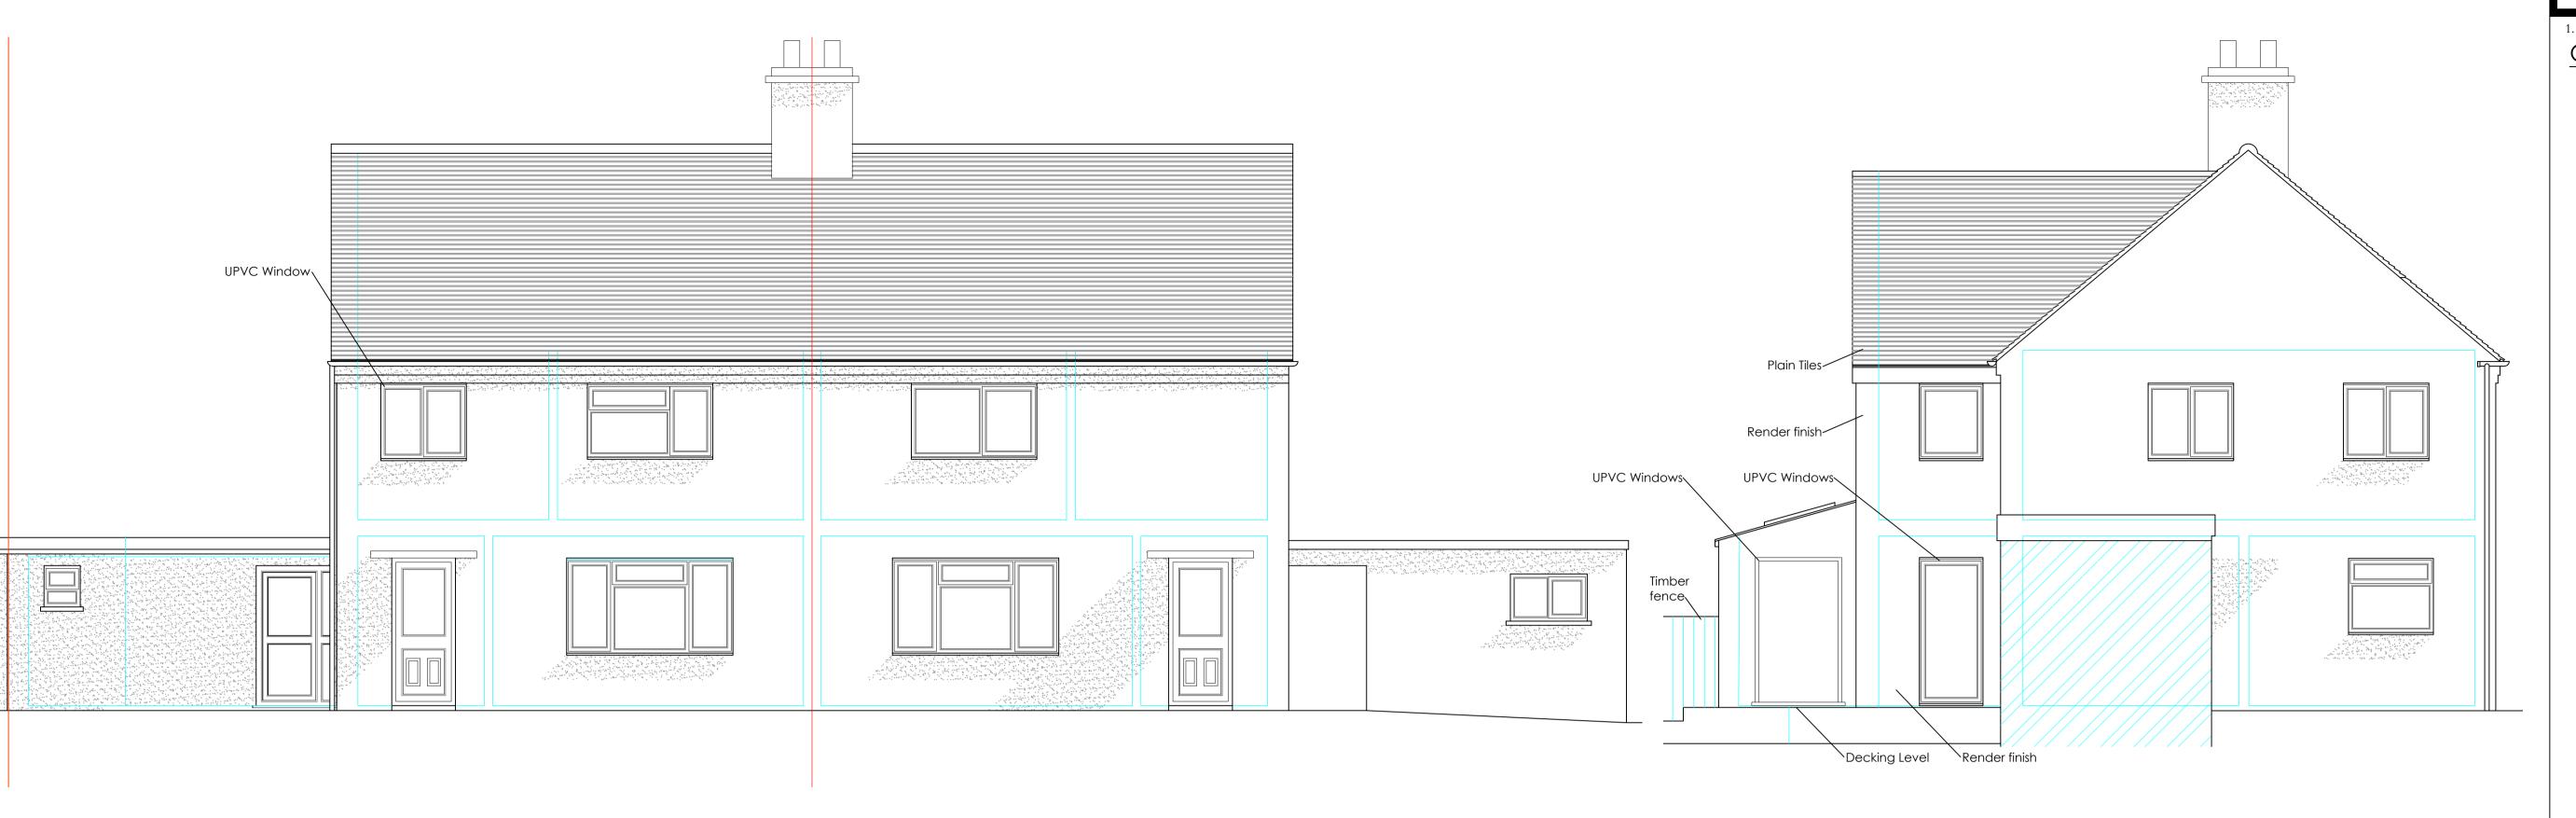

## PROPOSED SIDE ELEVATION 1:50 PROPOSED FRONT ELEVATION 1:50

access

PROPOSED SIDE ELEVATION 1:50

| Τ      | Alterations            | RE  | Sept 23 |
|--------|------------------------|-----|---------|
| (J)    | Alterations            | mr  | Sept 23 |
| ш      | Alterations            | re  | Sept 23 |
| ш      | Alterations            | re  | Aug 23  |
| О      | Rear Extension Reduced | re  | June 23 |
| $\cup$ | Alterations            | cle | June 23 |
| В      | Alterations            | cle | June 23 |
| Α      | Alterations            | cle | May 23  |
| Issue  | Details                | Ву  | Date    |

CLIENT

Mr. G. Clements

 JOB LOCATION
2 Council Houses, Field Road, Whiteshill, Stroud

• TITLE

PROPOSED EXTENSION

Proposed Elevations

All dimensions to be checked on site This drawing is COPYRIGHT

52 High Street Stonehouse Glos GL10 2NA Telephone: 01453 824551 Fax: 01453 828624 email: consult@mdhp.co.uk website: www.mdhp.co.uk