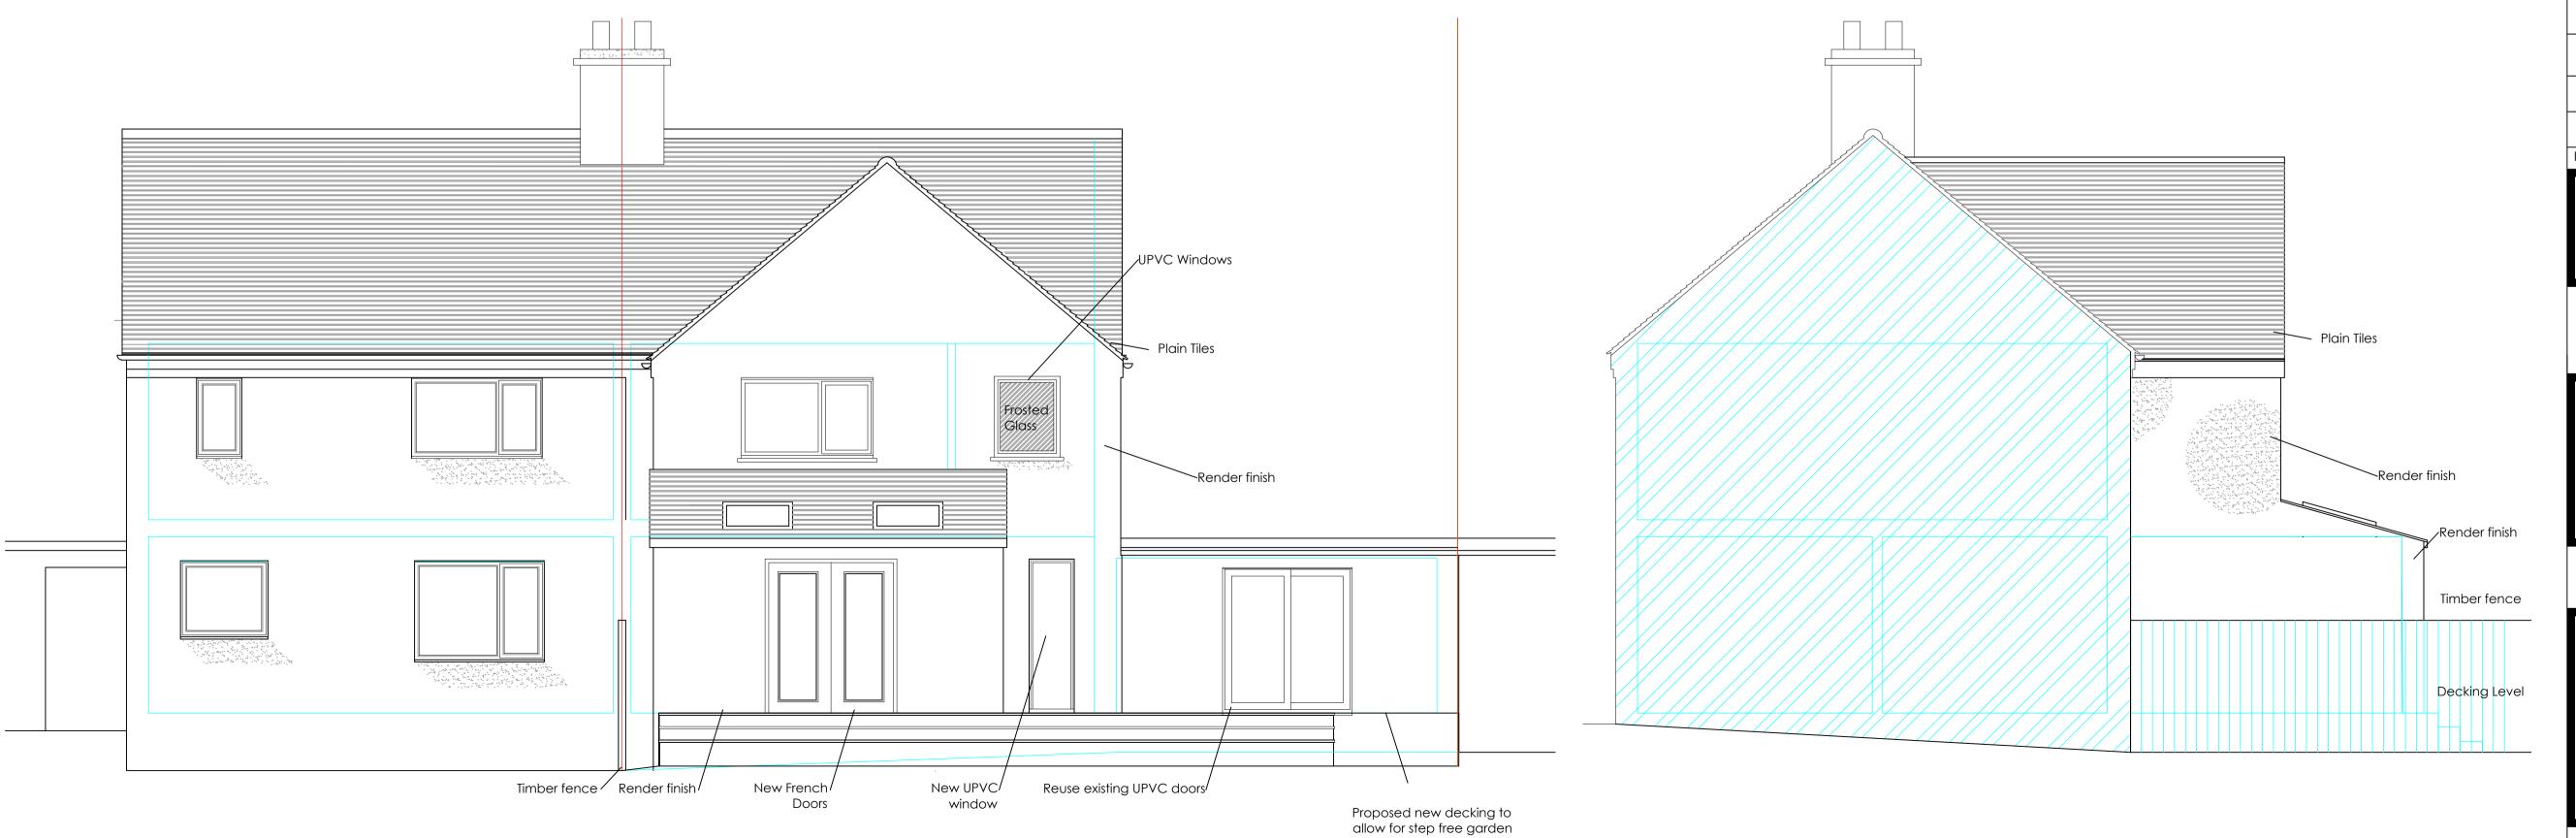

MR • SCALE DRAWN • DATE Apr 23 1:50

• DRAWING No. 21864/4H

PROPOSED REAR ELEVATION 1:50

CLIENT

Mr. G. Clements

 JOB LOCATION
2 Council Houses, Field Road, Whiteshill, Stroud

• TITLE

PROPOSED EXTENSION

Proposed Elevations

All dimensions to be checked on site This drawing is COPYRIGHT

52 High Street Stonehouse Glos GL10 2NA Telephone: 01453 824551 Fax: 01453 828624 email: consult@mdhp.co.uk website: www.mdhp.co.uk