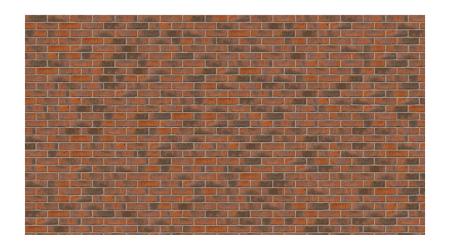

## Birtley Olde English

## **Product Information**

Ibstock Code: A2602A

Type: Machine Moulded Waterstruck

Facing Description: Distressed

Dry Brick Weight (kg): 2.7kg
Pack Quantity: 392

Packaging (standard): Banded (Plastic) and Shrinkwrapped