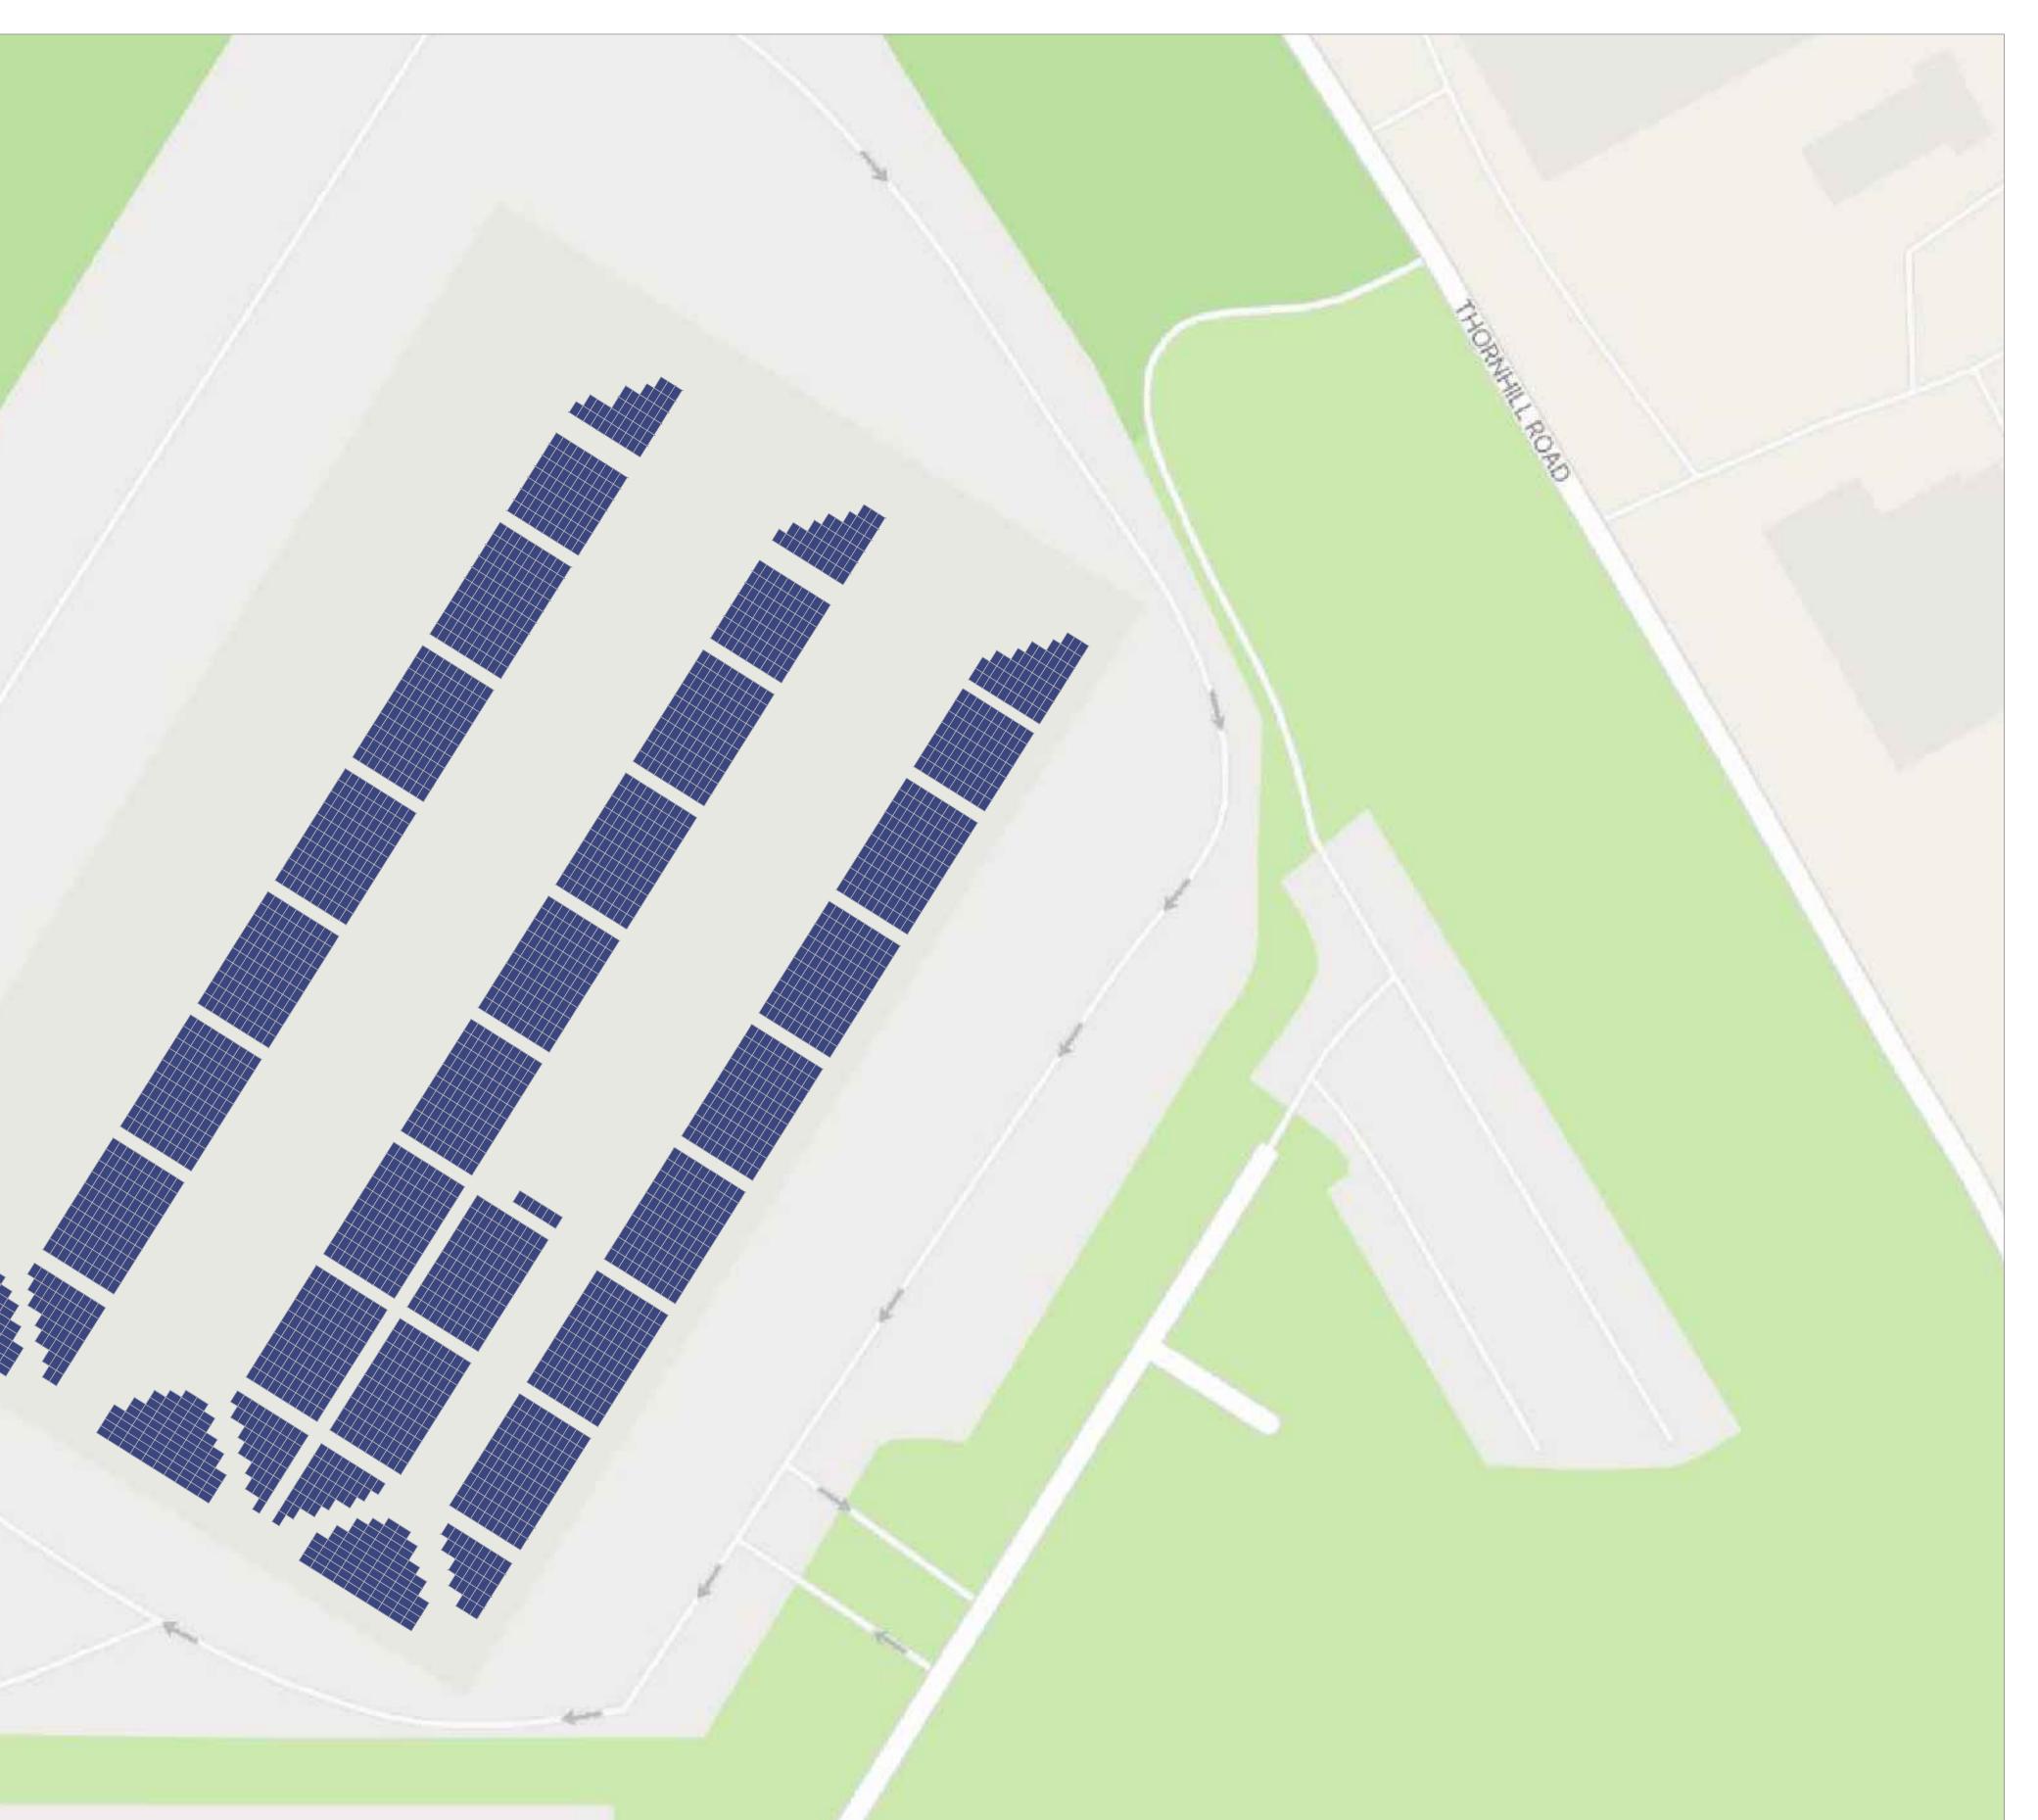

|   | 1.0                                      |                                  |                                      |    |         | _   |            |
|---|------------------------------------------|----------------------------------|--------------------------------------|----|---------|-----|------------|
|   | PROJECT NOTE:                            | 2713 PANELS (MAXIMUM DEPLOYABLE) |                                      |    |         |     |            |
|   | SIZE:<br>ORIENTATION:<br>PITCH:<br>TYPE: |                                  | SUMING 400<br>(FLAT-TO-RO<br>MOUNTED |    | PANELS) |     |            |
|   |                                          |                                  |                                      |    |         |     |            |
| / | 0 5 10                                   | 20                               | 30                                   | 40 | 50m     | V1  | DESCRIPTIO |
|   |                                          |                                  |                                      |    |         | REV | DESCRIPTIO |

GENERAL NOTES

- USE MARKED DIMENSIONS
  DO NOT ALTER THIS BY HAND
  THIS DRAWING IS TO BE READ IN
- CONJUNCTION WITH ALL OTHER RELEVANT DRAWINGS AND SPECIFICATIONS.
   ANY APPARENT DRAFTING ERROR
- ANY APPARENT DRAFTING ERROR AND/OR DIFFERENCES BETWEEN OTHER DRAWINGS AND SPECIFICATIONS SHALL BE BROUGHT TO OUR ATTENTION
- ALL DIMENSIONS ARE IN MILLIMETERS UNLESS STATED OTHERWISE

|      |     |     |     |       | PROJECT                                                               | DRG. NO                    |                               |
|------|-----|-----|-----|-------|-----------------------------------------------------------------------|----------------------------|-------------------------------|
|      |     |     |     |       | Unit 1 Keypoint (Net Zero Layout)                                     | 33102-SYZ-DR               | -101                          |
|      |     |     |     |       | ADDRESS<br>Unit 1 Keypoint,<br>Thornhill Road,<br>Swindon,<br>SN3 4RY | REVISION<br>01<br>DRAWN BY | SCALE<br>1:500 @ A1<br>ISSUED |
|      |     |     |     |       | TITLE                                                                 | OA<br>CHECKED BY           | 08/23                         |
|      |     |     |     |       |                                                                       | CHECKED BY                 | APPROVED                      |
| TION | OA  | RN  | JC  | 08/23 | Solar PV Desktop Layout                                               | RN                         | 08/23                         |
| TION | DRN | СНК | APR | DATE  |                                                                       |                            |                               |