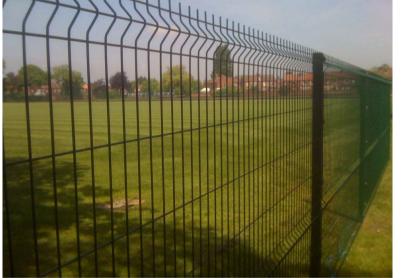

- Layout to be confirmed

Palisade Security Fence with timber screening

Plot 4, Land at Western Approach

Proposed Fencing Layout

BGO Wire Propco Limited

| wing Status:  | Planning   |
|---------------|------------|
| wn / Checked: | CJD /LF    |
| e:            | 28.06.2021 |
| le:           | 1:1000 A1  |
|               |            |
| wing no:      | Revision:  |
| 244 - D0104   | <b>C</b>   |