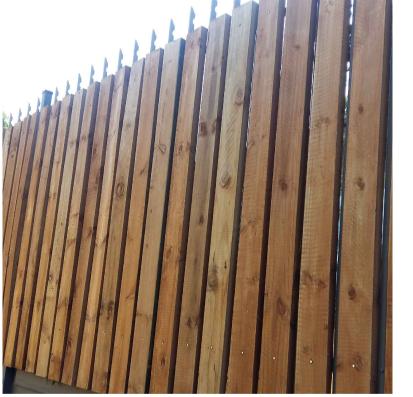

- Layout to be confirmed

Palisade Security Fence with timber screening

Plot 4, Land at Western Approach

Proposed Fencing Layout

BGO Wire Propco Limited

| wing Status:  | Planning   |
|---------------|------------|
| wn / Checked: | CJD /LF    |
| e:            | 28.06.2021 |
| le:           | 1:1000 A1  |
|               |            |
| wing no:      | Revision:  |
| 244 - D0104   | <b>C</b>   |