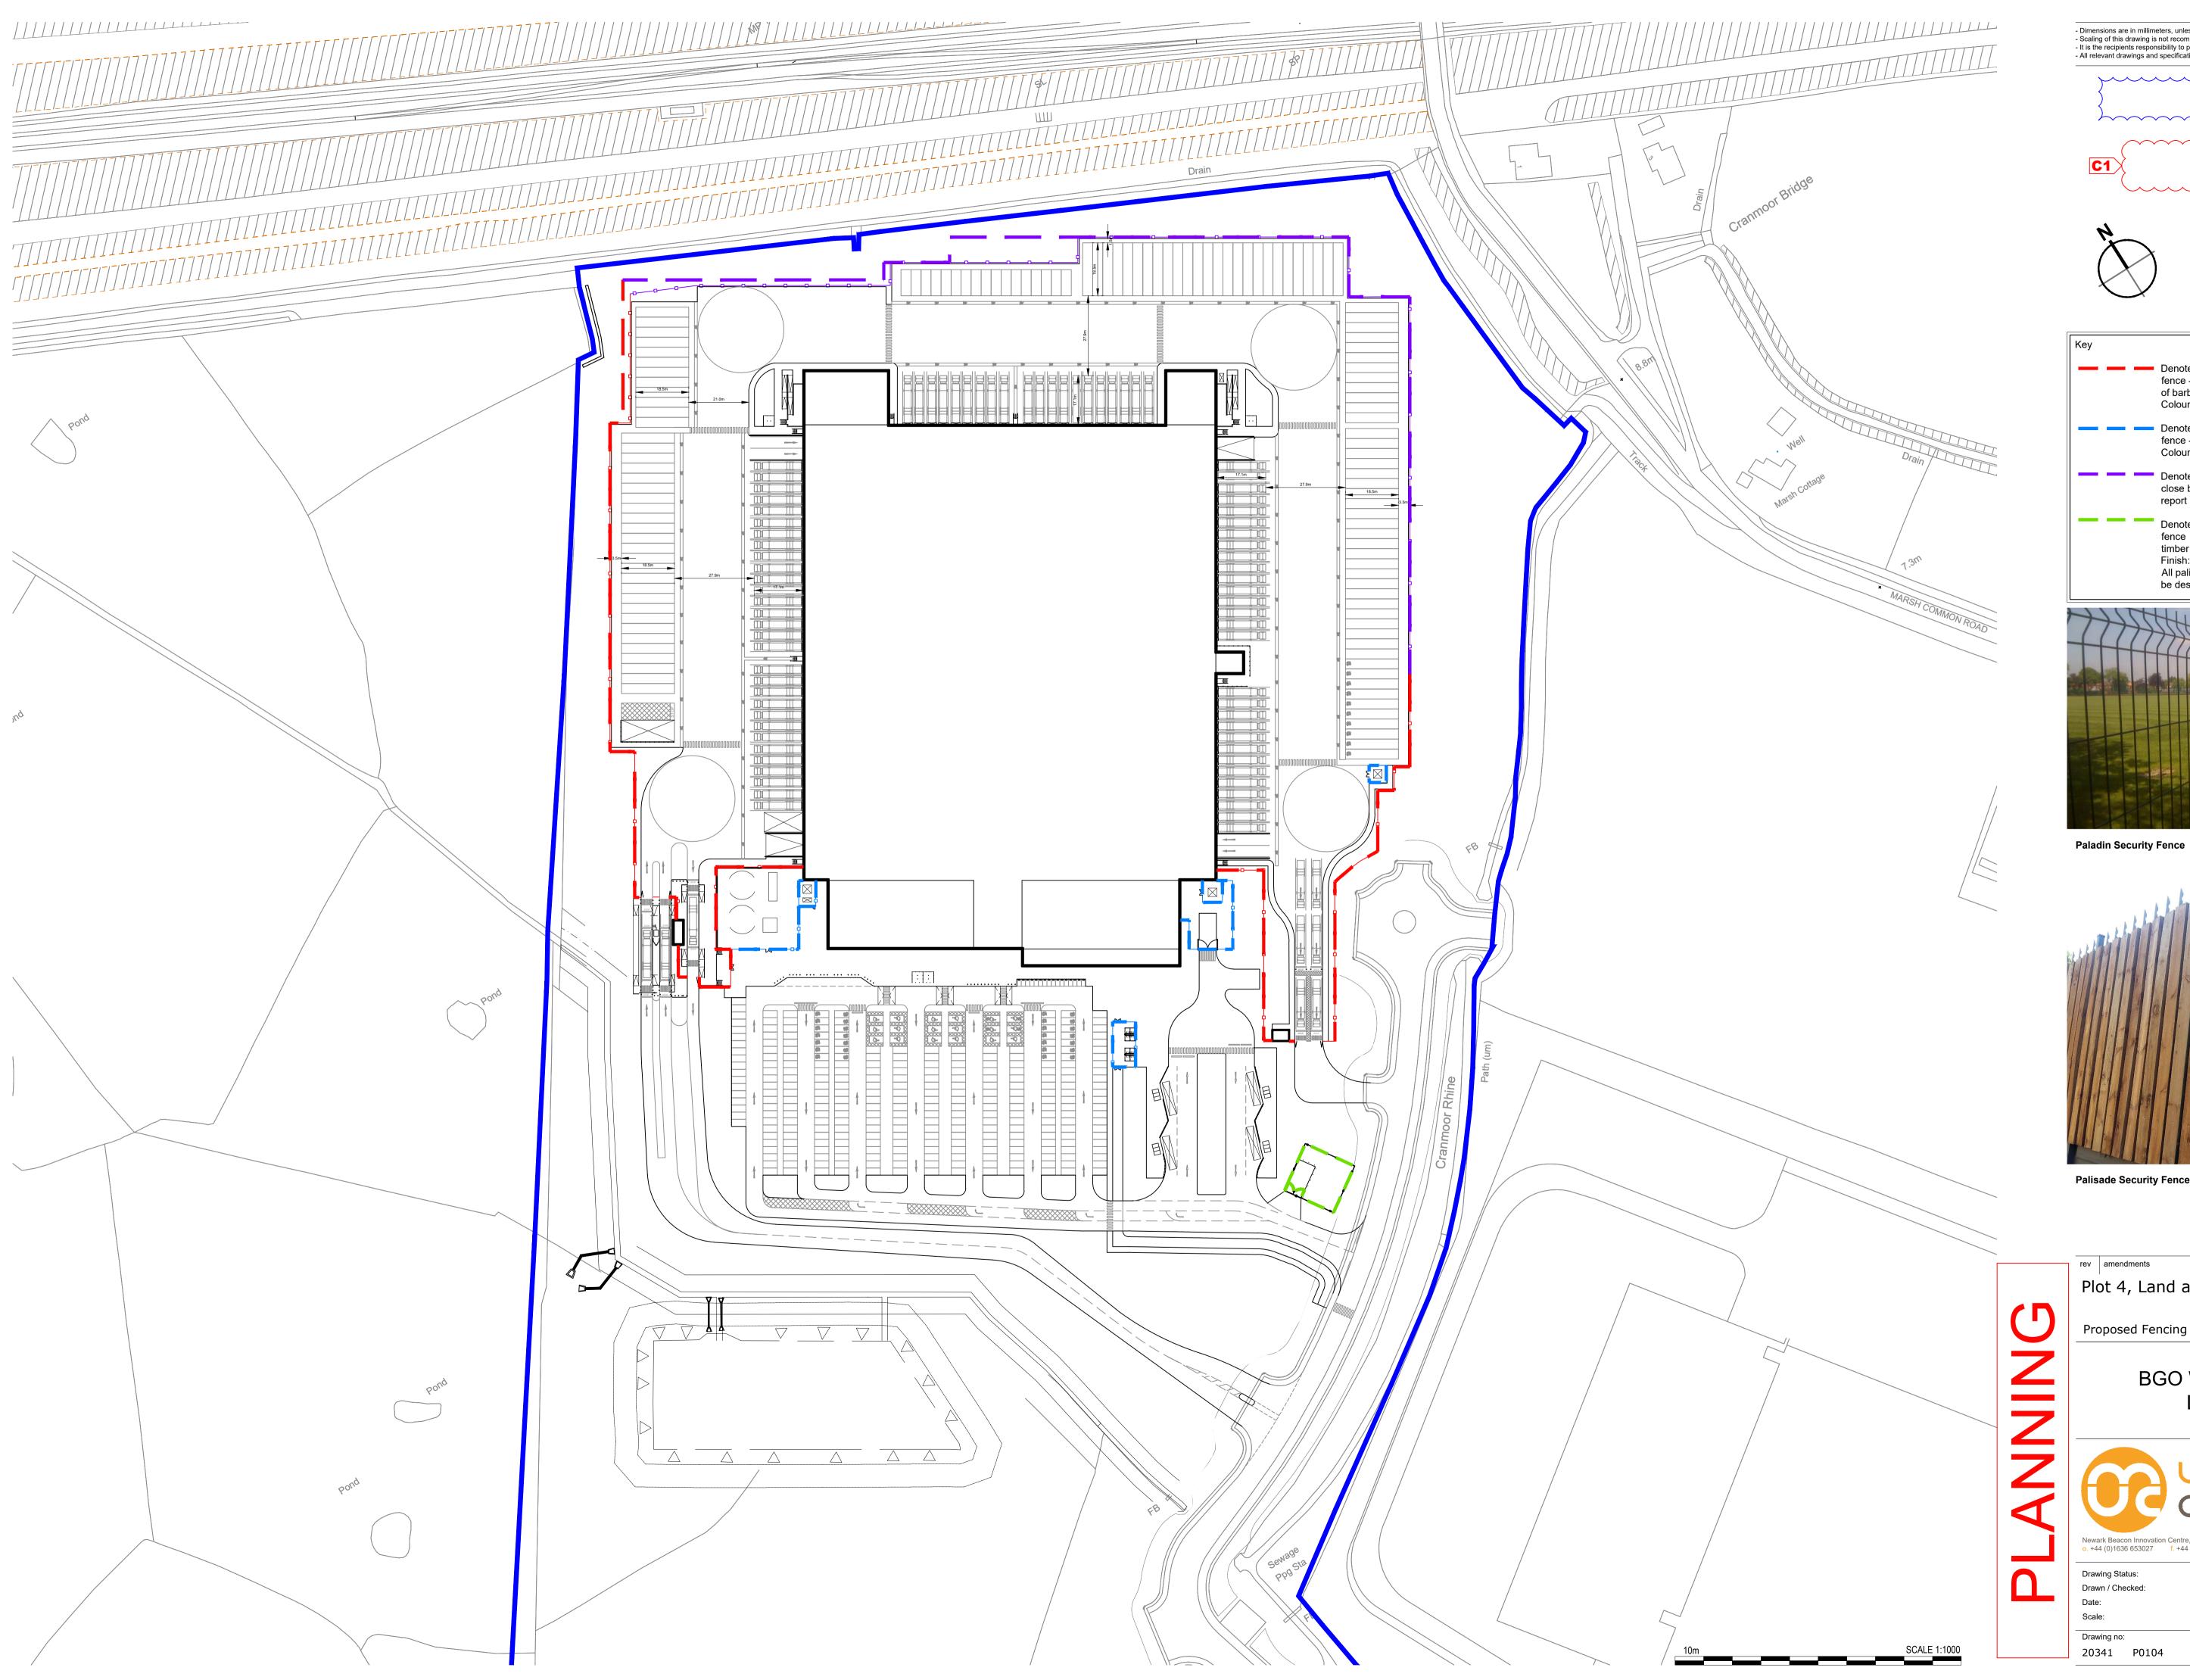

- Layout to be confirmed

Palisade Security Fence with timber screening

Plot 4, Land at Western Approach

Proposed Fencing Layout

BGO Wire Propco Limited

| wing Status:  | Planning   |
|---------------|------------|
| wn / Checked: | CJD /LF    |
| e:            | 28.06.2021 |
| le:           | 1:1000 A1  |
|               |            |
| wing no:      | Revision:  |
| 244 - D0104   | <b>C</b>   |