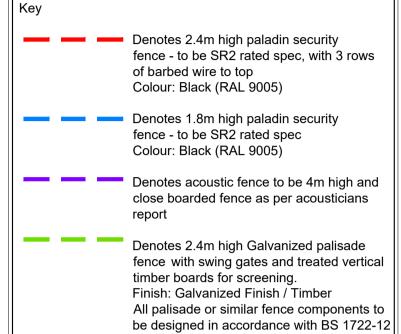

- Layout to be confirmed

Palisade Security Fence with timber screening

Plot 4, Land at Western Approach

Proposed Fencing Layout

BGO Wire Propco Limited

| wing Status:  | Planning   |
|---------------|------------|
| wn / Checked: | CJD /LF    |
| e:            | 28.06.2021 |
| le:           | 1:1000 A1  |
|               |            |
| wing no:      | Revision:  |
| 244 - D0104   | <b>C</b>   |