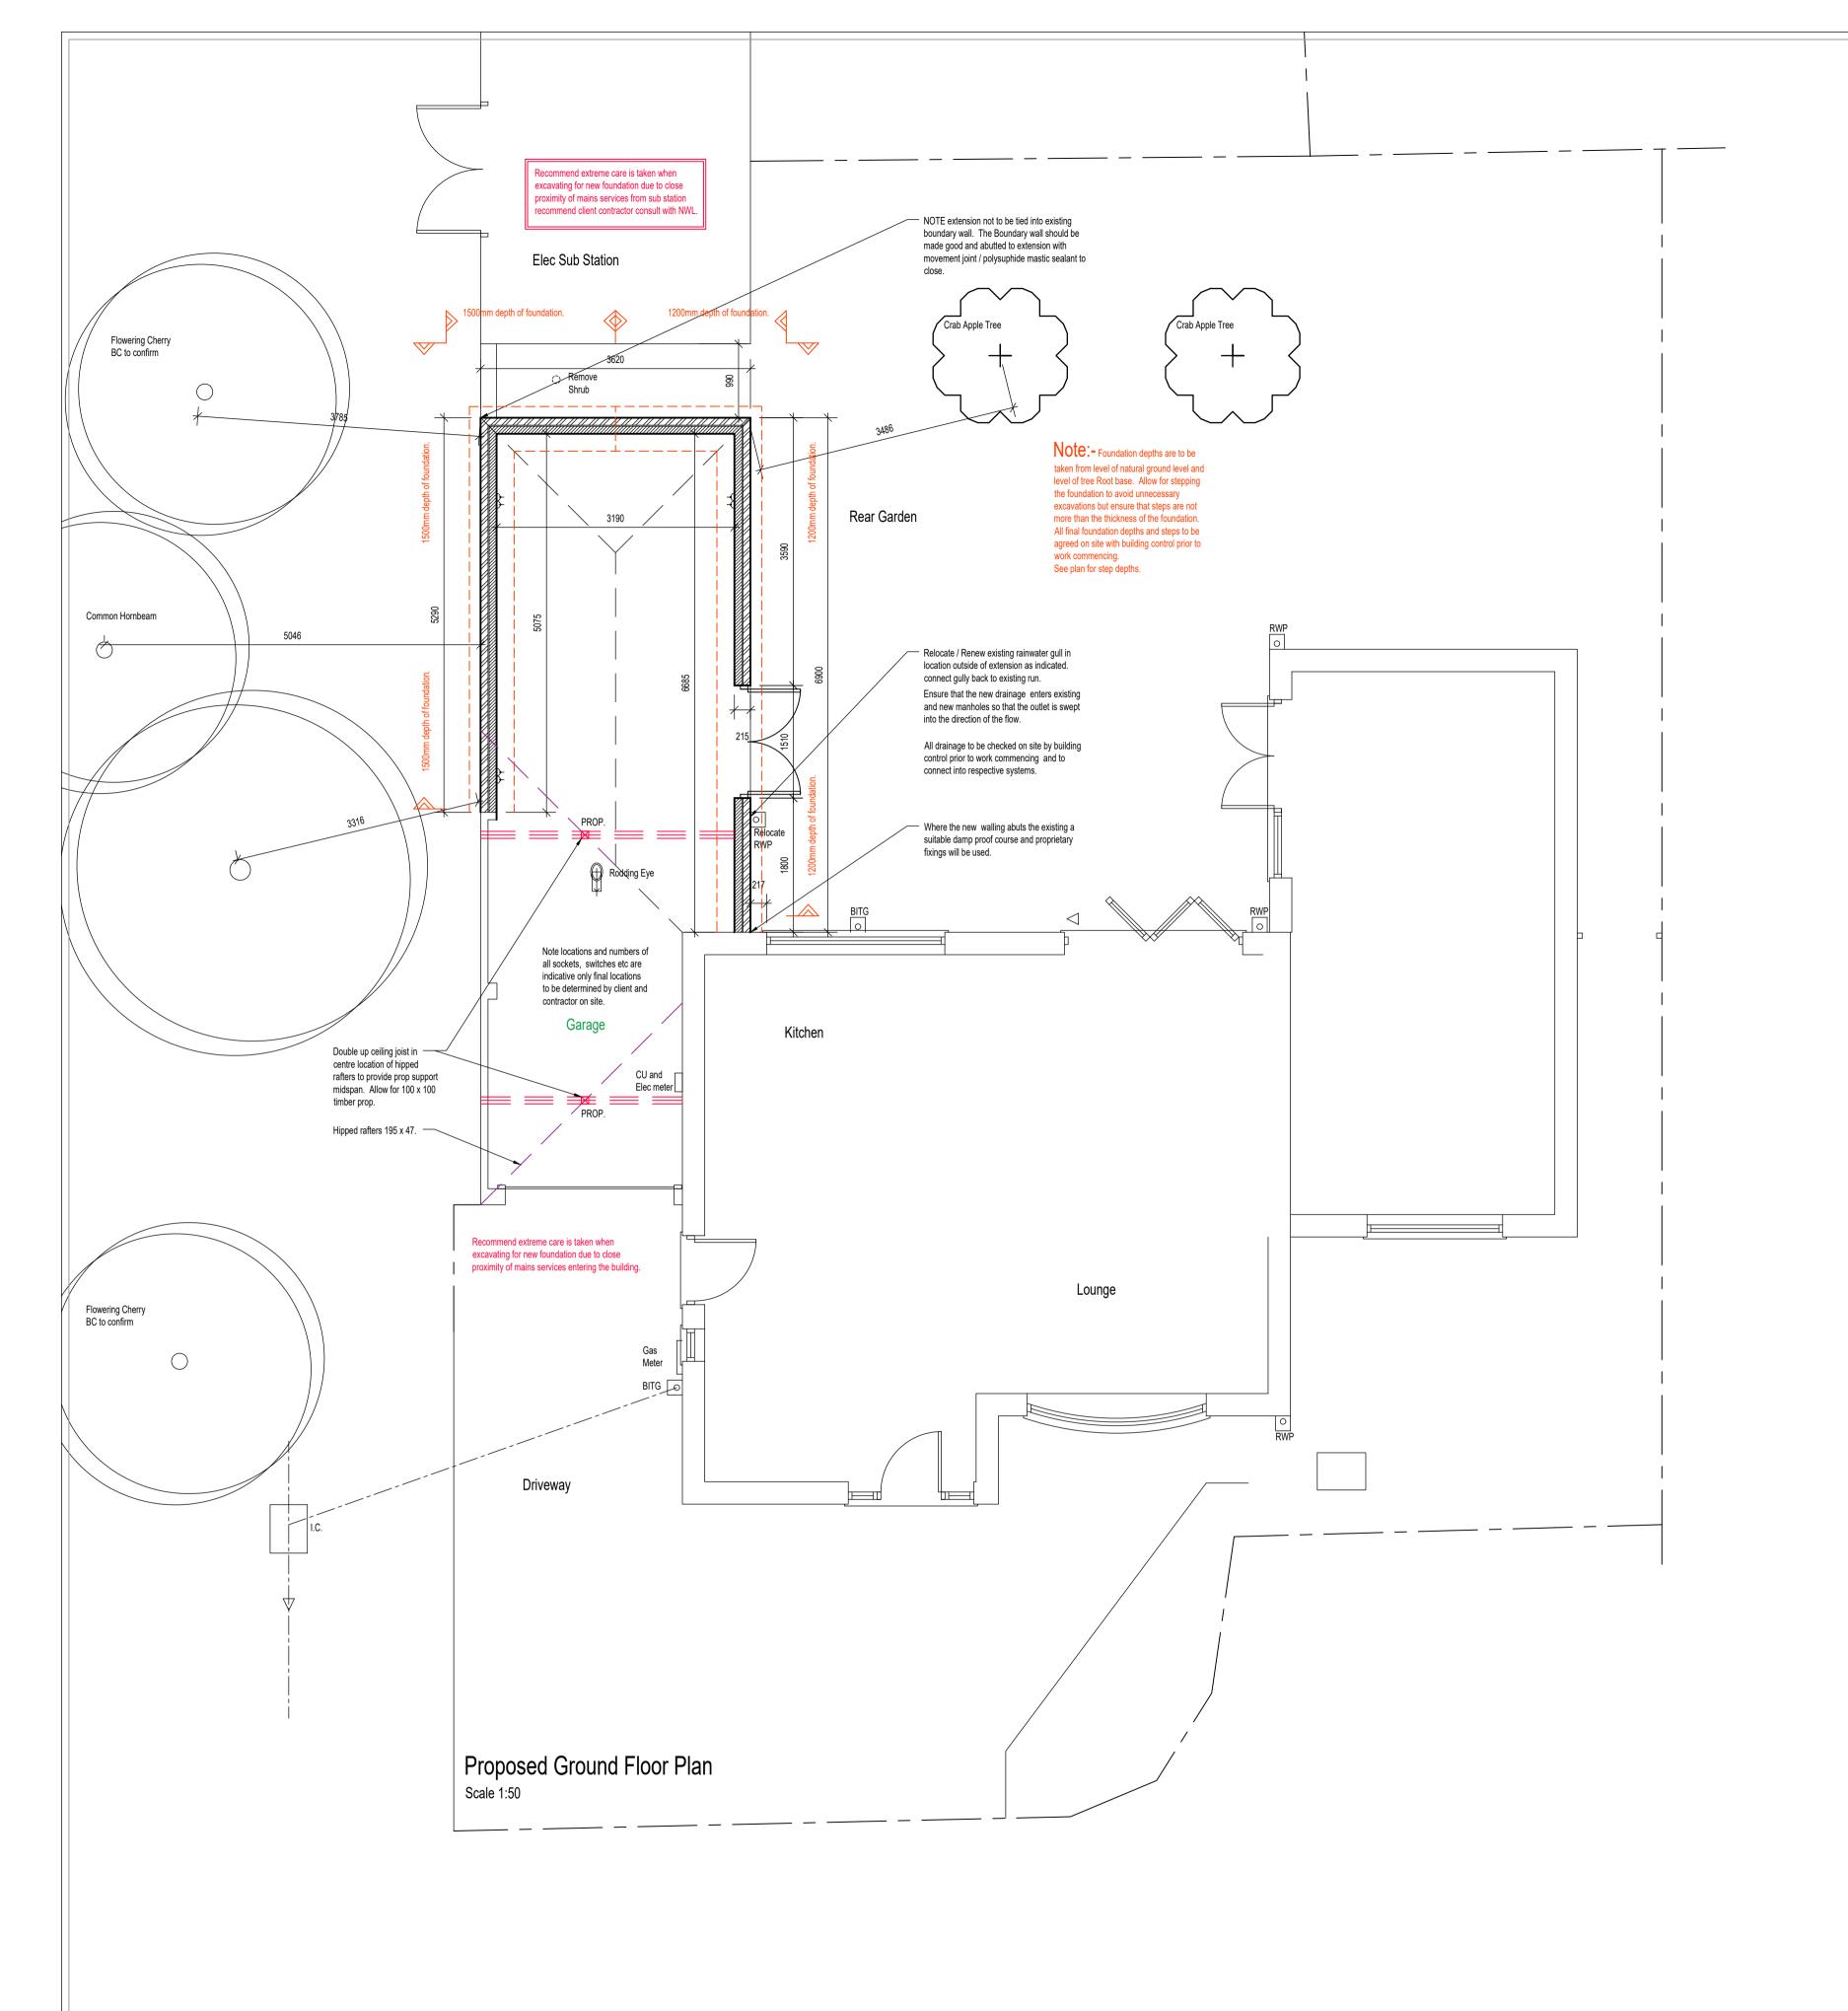

Do not scale this drawing.

This drawing is available in .dxf or .dwg format on disk

All dimensions to be checked on site prior to working

Copyright

The ownership of copyright is retained in accordance with the Copyright Designs and Patents Acts 1988.

Statutory Authority Copies may be made only when in accordance with the Copyright (Materials Open to Public Inspection) (Marking of Copies of Plans and Drawings) Order 1990.

The moral right of Adapt Architectural Solutions Ltd to be identified as the author of this work has been asserted.

Ordnance Survey Data

Reproduced from Ordnance Survey Superplan Data ©Crown Copyright 1999 in accordance with licence agreement.



ADAPT Architectural Solutions Ltd
Ryehill Farm House, Brass Castle Lane,
Nunthorpe, Middlesbrough, TS8 9ED
Tel 01642 3