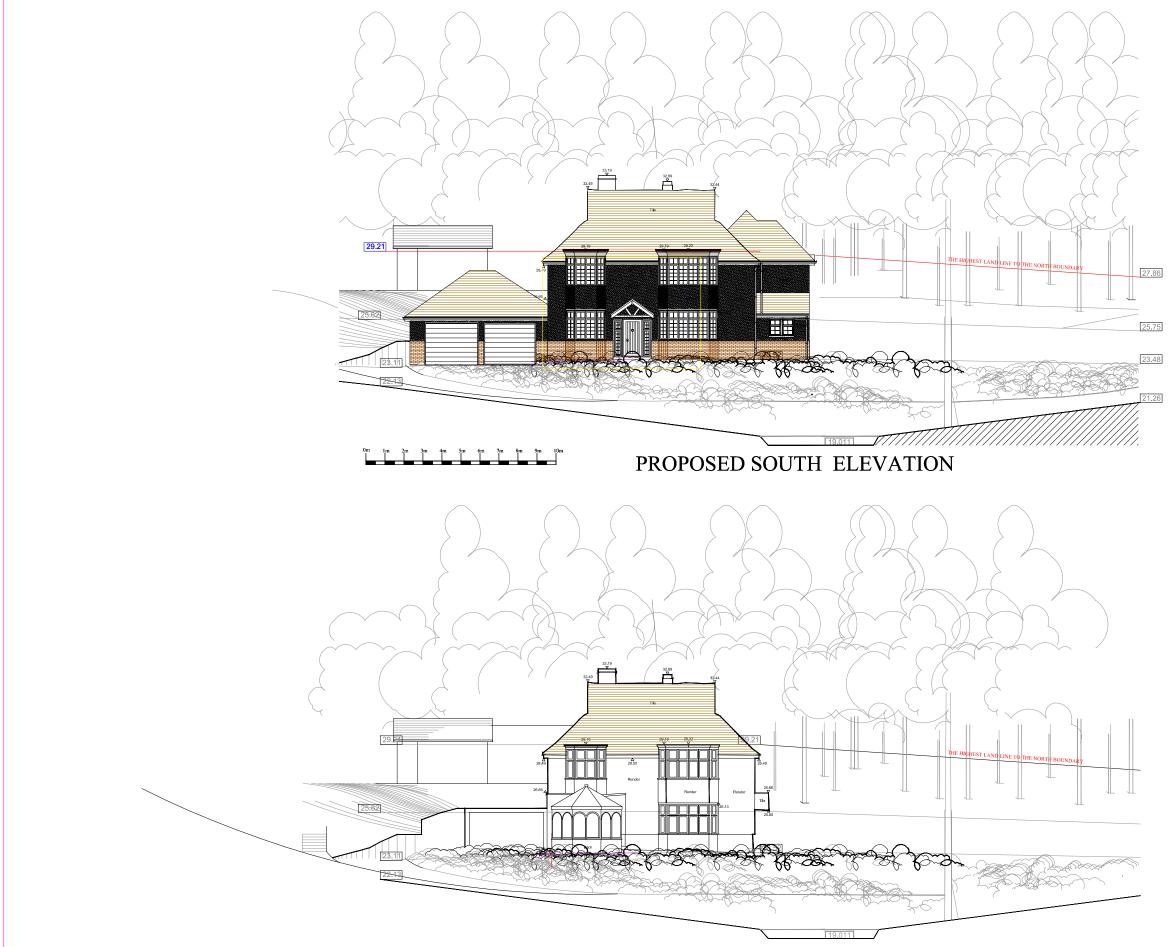

## **EXISTING SOUTH ELEVATION**

| REVISION |      |             |          |      |       |  |  |  |
|----------|------|-------------|----------|------|-------|--|--|--|
| DATE     | REV. | DESCRIPTION | DRAWN BY | CH'D | AUTH. |  |  |  |
|          |      |             |          |      |       |  |  |  |
|          |      |             |          |      |       |  |  |  |
|          |      |             |          |      |       |  |  |  |
|          |      |             |          |      |       |  |  |  |
|          |      |             |          |      |       |  |  |  |
|          |      |             |          |      |       |  |  |  |
|          |      |             |          |      |       |  |  |  |
|          |      |             |          |      |       |  |  |  |
|          |      |             |          |      |       |  |  |  |
|          |      |             |          |      |       |  |  |  |