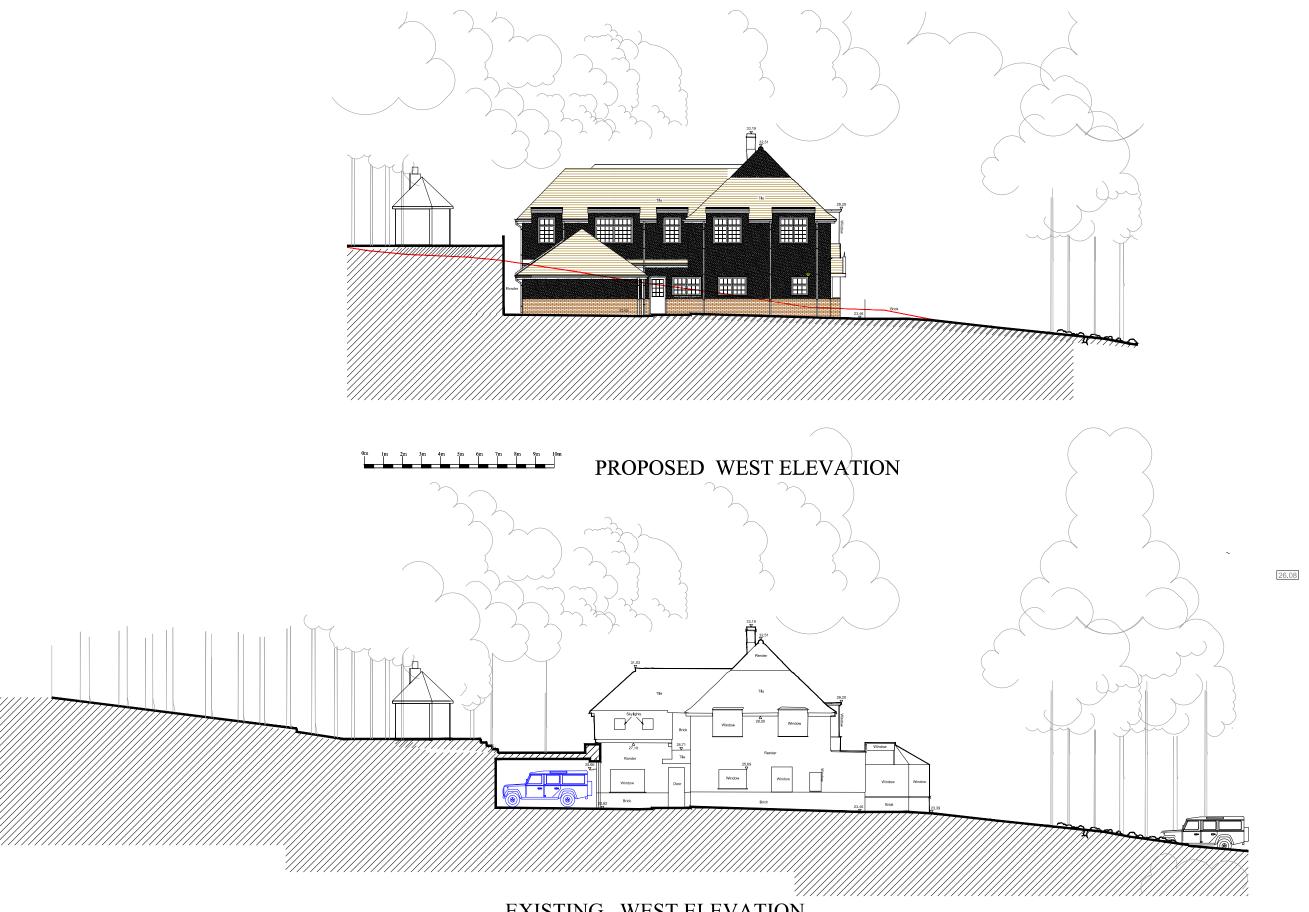

## EXISTING WEST ELEVATION

| REVISION |      |             |          |      |       |  |  |  |  |  |
|----------|------|-------------|----------|------|-------|--|--|--|--|--|
| DATE     | REV. | DESCRIPTION | DRAWN BY | CH'D | AUTH. |  |  |  |  |  |
|          |      |             |          |      |       |  |  |  |  |  |
|          |      |             |          |      |       |  |  |  |  |  |
|          |      |             |          |      |       |  |  |  |  |  |
|          |      |             |          |      |       |  |  |  |  |  |
|          |      |             |          |      |       |  |  |  |  |  |
|          |      |             |          |      |       |  |  |  |  |  |
|          |      |             |          |      |       |  |  |  |  |  |
|          |      |