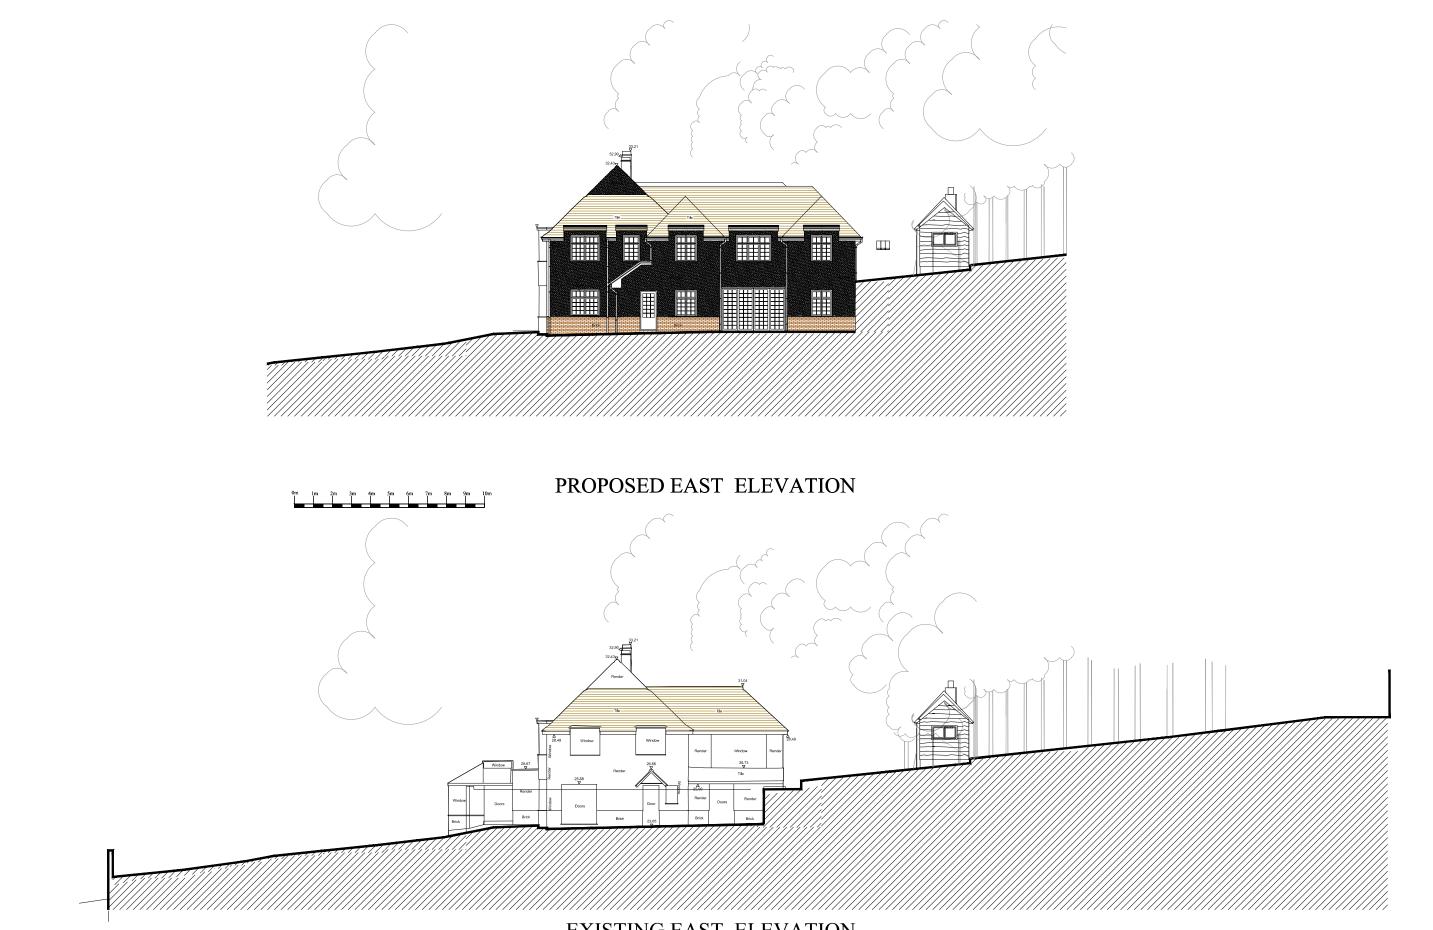

## EXISTING EAST ELEVATION

|      | REVISION |             |          |      |       |  |  |  |  |  |  |  |
|------|----------|-------------|----------|------|-------|--|--|--|--|--|--|--|
| DATE | REV.     | DESCRIPTION | DRAWN BY | CH'D | AUTH. |  |  |  |  |  |  |  |
|      |          |             |          |      |       |  |  |  |  |  |  |  |
|      |          |             |          |      |       |  |  |  |  |  |  |  |
|      |          |             |          |      |       |  |  |  |  |  |  |  |
|      |          |             |          |      |       |  |  |  |  |  |  |  |
|      |          |             |          |      |       |  |  |  |  |  |  |  |
|      |          |             |          |      |       |  |  |  |  |  |  |  |
|      |          |             |          |      |       |  |  |  |  |  |  |  |
|      |          |             |          |      |       |  |  |  |  |  |  |  |
|      |          |             |          |      |       |  |  |  |  |  |  |  |
|      |          |             |          |      |       |  |  |  |  |  |  |  |