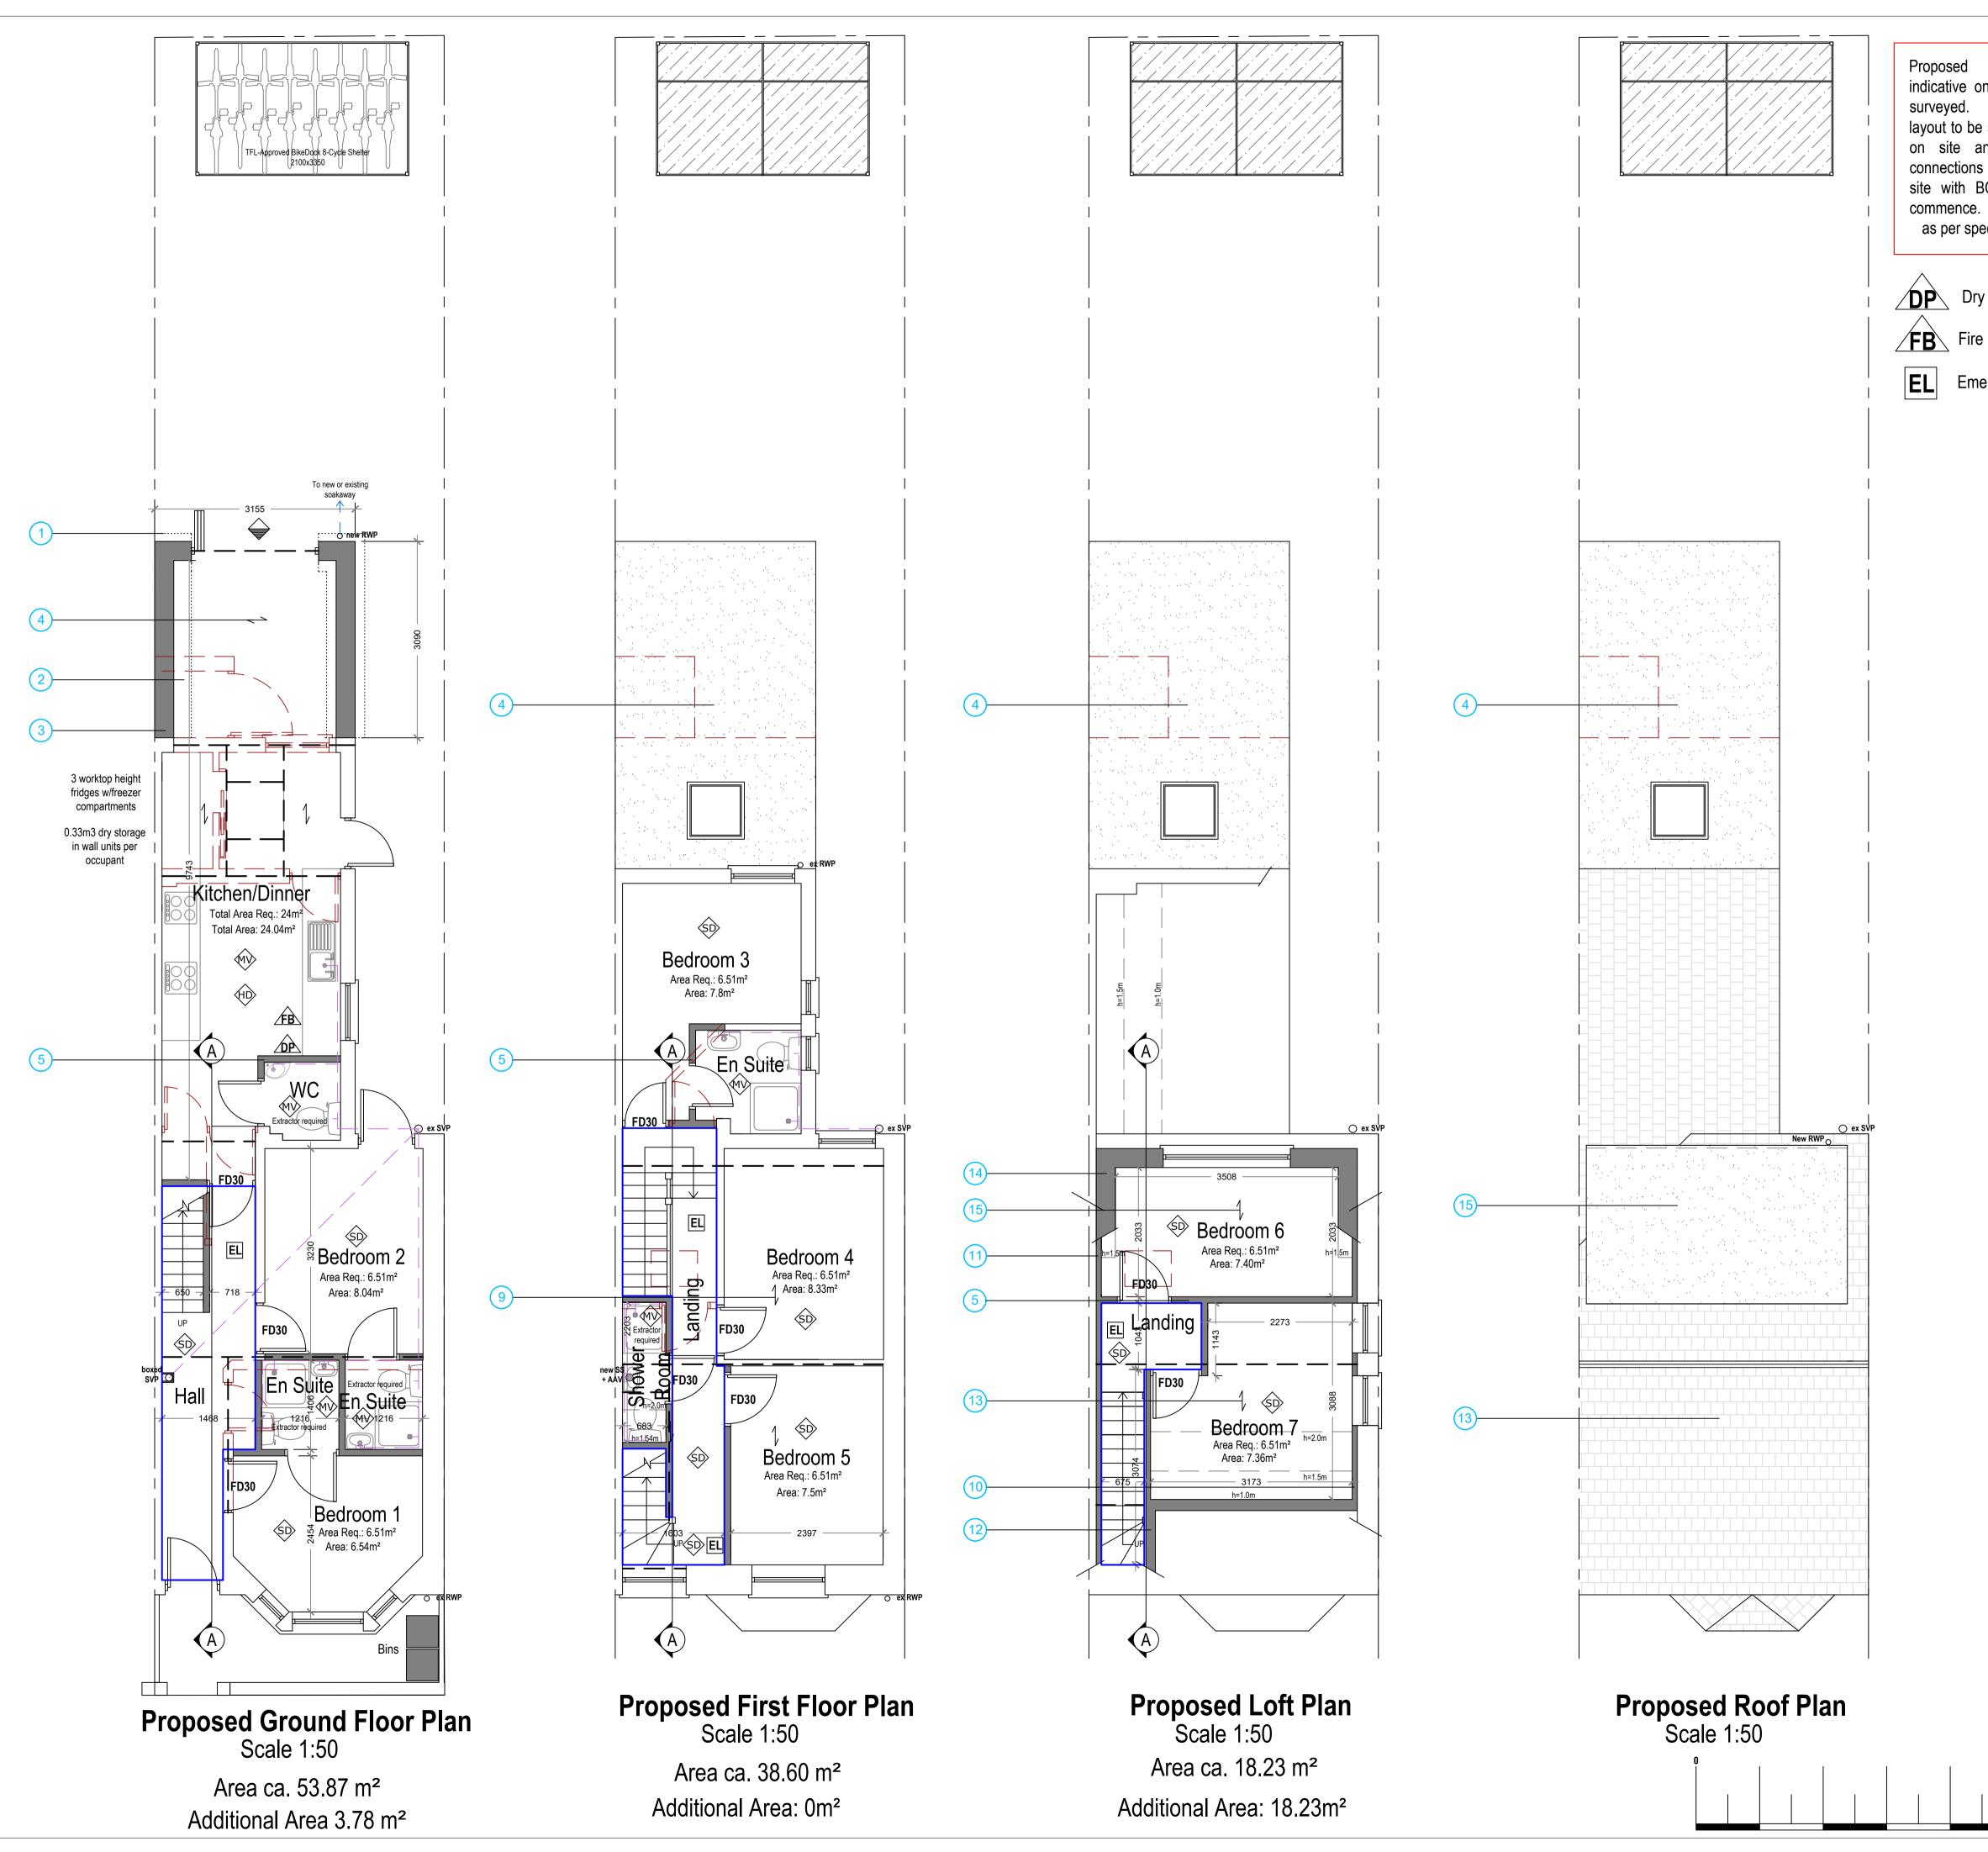

| Symbol Key:                                                                                       |                                        |                                                                                           |  |  |  |  |  |
|---------------------------------------------------------------------------------------------------|----------------------------------------|-------------------------------------------------------------------------------------------|--|--|--|--|--|
| drainage layout is<br>only and has not been                                                       |                                        | Boundary line                                                                             |  |  |  |  |  |
| Existing foul drainage<br>surveyed by Contractor<br>and exact layout and<br>s are to be agreed on |                                        | Demolished                                                                                |  |  |  |  |  |
|                                                                                                   |                                        | Details above                                                                             |  |  |  |  |  |
| 3CO before any works<br>All pipes sizes and falls                                                 |                                        | Proposed foundation                                                                       |  |  |  |  |  |
| ec. and detail drawings                                                                           |                                        | Waste drainage layout                                                                     |  |  |  |  |  |
|                                                                                                   |                                        | Rainwater drainage layout                                                                 |  |  |  |  |  |
| y powder extinguisher                                                                             |                                        | timber/steel beam above sized                                                             |  |  |  |  |  |
| e blanket                                                                                         |                                        | and specified by Structural<br>Engineer - fire proofed as per<br>spec. and detail drawing |  |  |  |  |  |
| ergency lighting                                                                                  | 1/2 HR Fire resistant constructed wall |                                                                                           |  |  |  |  |  |
|                                                                                                   |                                        |                                                                                           |  |  |  |  |  |

MV Mechanically ventilated
Mains operated interlinked smoke detector
Mains operated interlinked heat detector

Escape door / window

CM Carbon Monoxide alarm