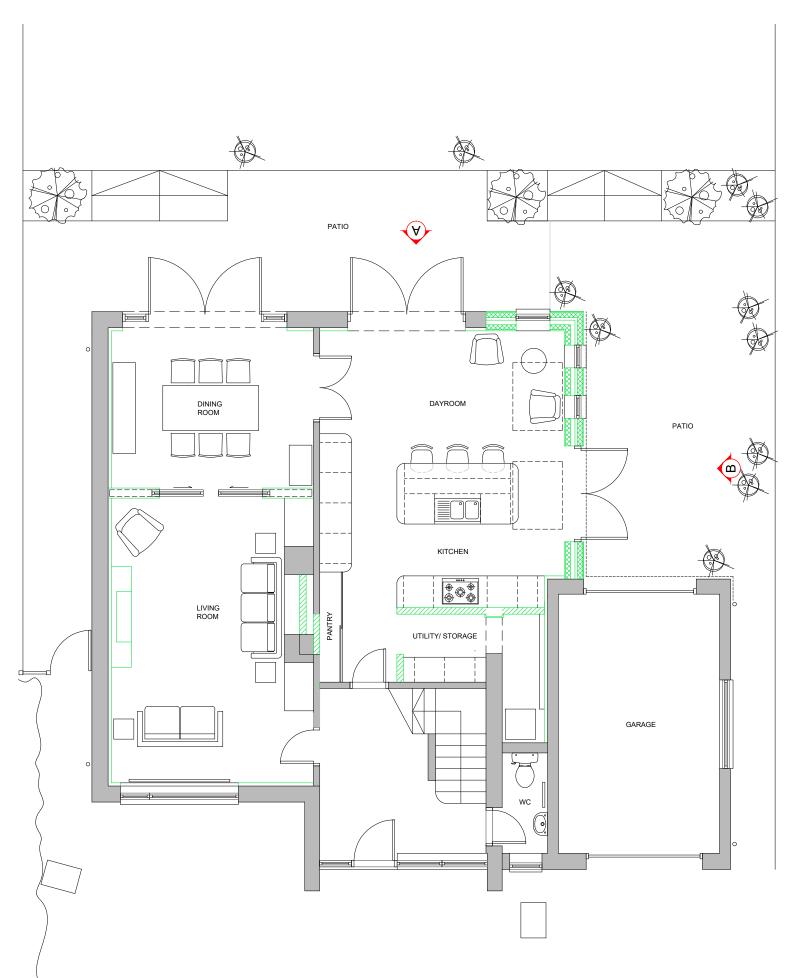

**PLANNING** 

JEFF AND PAM WILLIAMS 62 WINDSOR AVENUE RADYR CARDIFF CF15 8BY

JBD008 23

SHEET TITLE:

PROPOSED OVERALL GROUND FLOOR PLAN

24/08/2023

A2\_00.1

PROPOSED OVERALL GROUND FLOOR LAYOUT **SCALE 1:75**