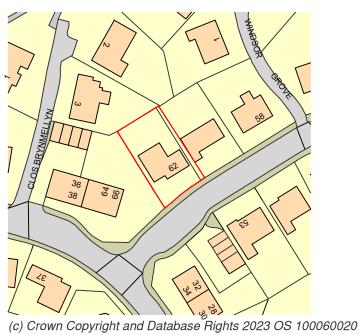

## SITE LOCATION PLAN SCALE 1:1250

**EXISTING PHOTO A FROM FRONT OF PROPERTY** NTS

EXISTING PHOTO B FROM SIDE OF PROPERTY NTS

EXISTING PHOTO C FROM REAR OF PROPERTY NTS

| d reference | revision |
|-------------|----------|
|             | ~        |

## PLANNING

JEFF AND PAM WILLIAMS 62 WINDSOR AVENUE RADYR CARDIFF CF15 8BY

DATE: 24/08/2023 JBD008 23

SHEET TITLE:

EXISTING BLOCK PLAN, SITE LOCATION PLAN & EXISTING PHOTOS

A0\_00