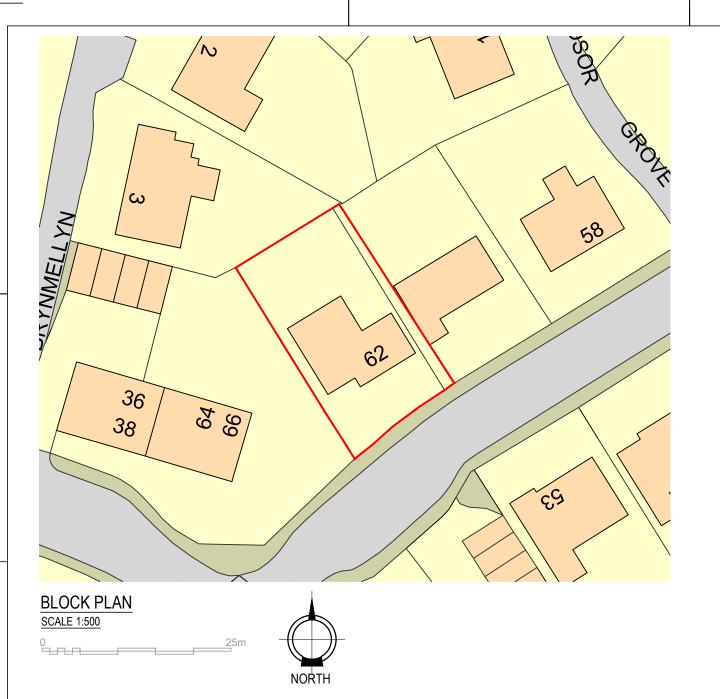

## SITE LOCATION PLAN SCALE 1:1250

**EXISTING PHOTO A FROM FRONT OF PROPERTY** NTS

EXISTING PHOTO B FROM SIDE OF PROPERTY NTS

EXISTING PHOTO C FROM REAR OF PROPERTY NTS

| d reference | revision |
|-------------|----------|
|             | ~        |

SITE BOUNDARY

| NO. | DATE | ISSUE | BY |
|-----|------|-------|----|
| _   |      |       | _  |
| —   |      |       | _  |
| —   |      |       | _  |
| _   |      |       | _  |
| _   |      |       | _  |
| _   |      |       |    |

## PLANNING

JEFF AND PAM WILLIAMS 62 WINDSOR AVENUE RADYR CARDIFF CF15 8BY

DATE: 24/08/2023 JBD008 23

SHEET TITLE:

EXISTING BLOCK PLAN, SITE LOCATION PLAN & EXISTING PHOTOS

A0\_00