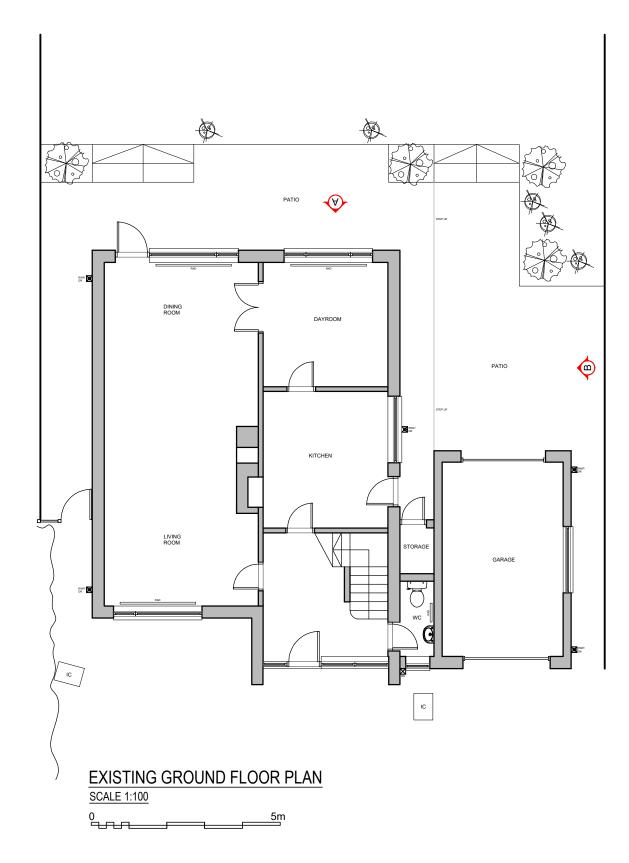

# **KEY**

RWP - RAIN WATER PIPE

SP - SOIL PIPE

IC - INSPECTION CHAMBER

DR - DRAIN

| NO. | DATE | ISSUE | BY |
|-----|------|-------|----|
| _   |      |       | _  |
| _   |      |       | _  |
| _   |      |       | _  |
| _   |      |       | _  |
| _   |      |       | -  |
| _   |      |       |    |
|     |      |       |    |

PLANNING

JEFF AND PAM WILLIAMS
62 WINDSOR AVENUE RADYR CARDIFF CF15 8BY

DATE: 24/08/2023 JBD008\_23

EXISTING GROUND FLOOR PLAN & EXISTING ELEVATIONS A & B

A1\_00