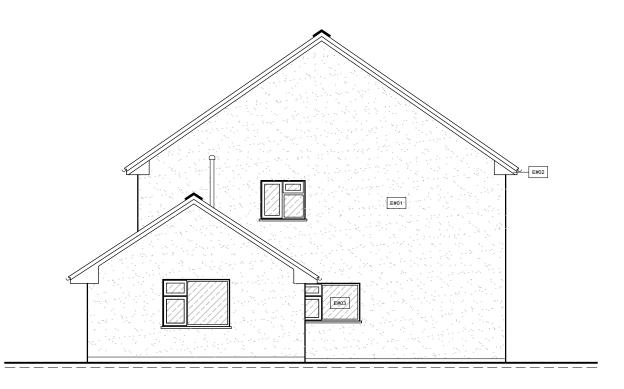

### **EXTERNAL FINISHES KEY**

#### **EXISTING FINISHES**

E01 - EXISTING RENDER FINISH

E02 - EXISTING WHITE FASCIA AND BLACK UPVC

E03 - EXISTING WHITE UPVC WINDOWS AND

E04 - EXISTING CONCRETE TILED ROOF

E05 - EXISTING BRICKWORK FINISH

### **EXISTING ELEVATION B**

SCALE 1:100

| cad reference | revision |
|---------------|----------|
|               |          |
|               | ~        |
|               | ı        |