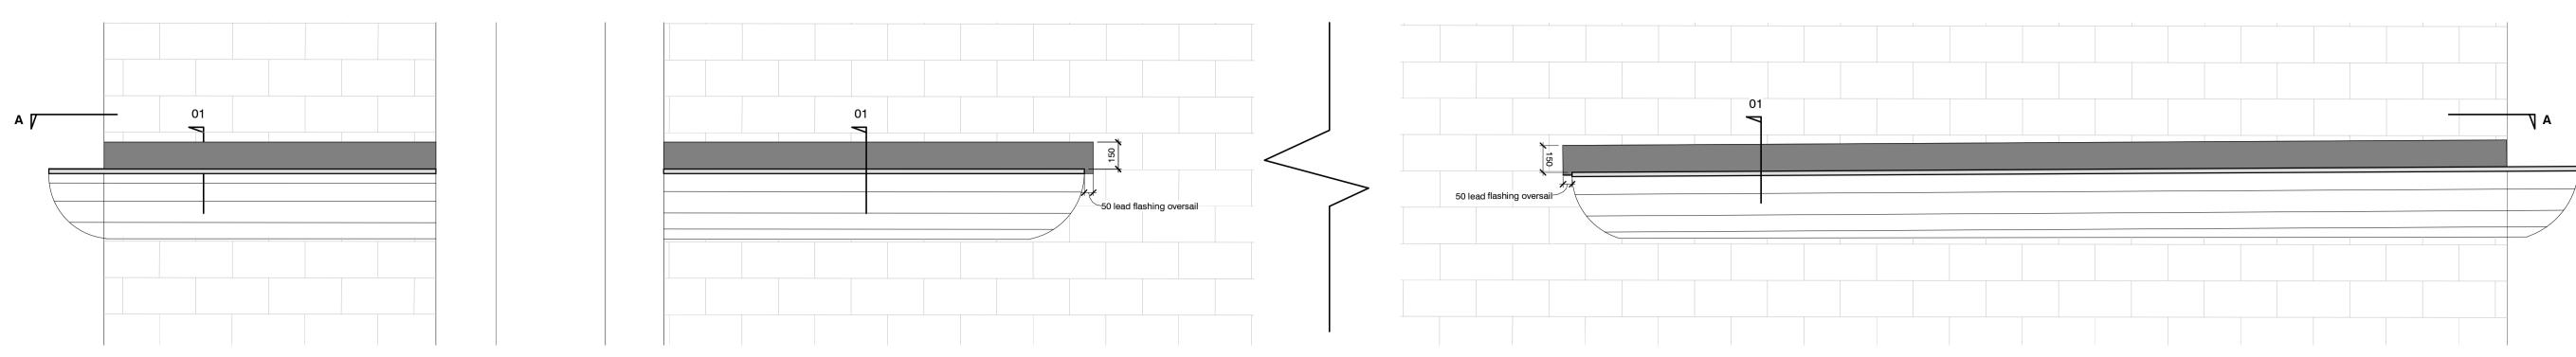

B Proposed top floor ledge - Elevation



A Proposed top floor ledge - Plan



## SIRIDE IREGLOVIN www.stridetreglown.com © Stride Treglown Limited 201

www.stridetreglown.com © Stride Treglown Lir
PROJECT

Hodge House Phase 2

114-116 St Mary Street

LBC Top Floor Ledge as Proposed - Plans Elevations Details

| SUITABILITY STATUS                                               | SCAL |          |
|------------------------------------------------------------------|------|----------|
| S2 : SUITABLE FOR INFORMATION                                    | As i | ndicated |
|                                                                  |      | @ A1     |
| PROJECT   ORIGINATOR   ZONE   LEVEL   TYPE   ROLE   CLASS.   NUM | BER  | REVISIO  |
| 153823-STL-XX-00-DR-A-01015