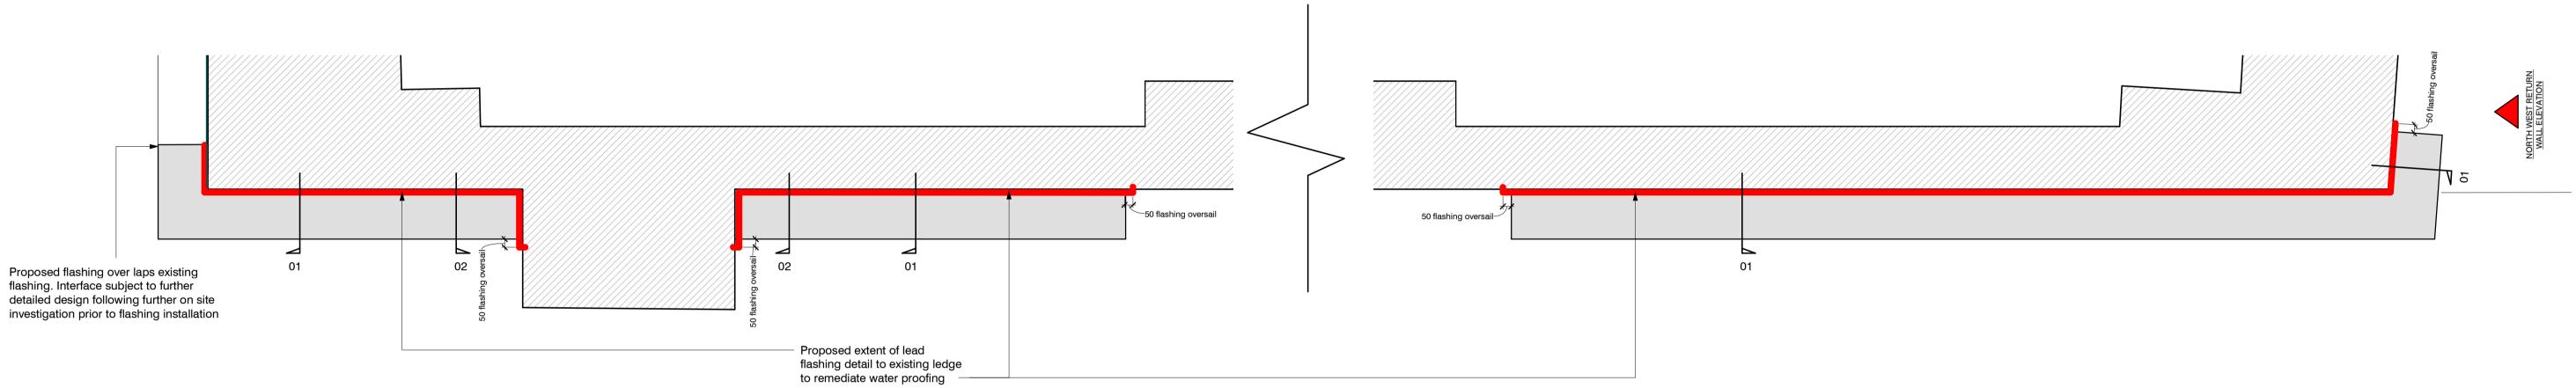

B Proposed top floor ledge - Elevation

A Proposed top floor ledge - Plan

## SIRIDE IREGLOVIN www.stridetreglown.com © Stride Treglown Limited 201

www.stridetreglown.com © Stride Treglown Lir
PROJECT

Hodge House Phase 2

114-116 St Mary Street

LBC Top Floor Ledge as Proposed - Plans Elevations Details