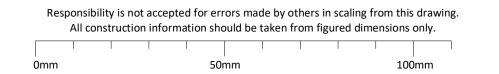

B Proposed top floor ledge - Elevation



A Proposed top floor ledge - Plan



## SIRIDE IREGLOVIN www.stridetreglown.com © Stride Treglown Limited 201

www.stridetreglown.com © Stride Treglown Lir
PROJECT

Hodge House Phase 2

114-116 St Mary Street

LBC Top Floor Ledge as Proposed - Plans Elevations Details

| SUITABILITY STATUS                                               | SCAL |          |
|------------------------------------------------------------------|------|----------|
| S2 : SUITABLE FOR INFORMATION                                    | As i | ndicated |
|                                                                  |      | @ A1     |
| PROJECT   ORIGINATOR   ZONE   LEVEL   TYPE   ROLE   CLASS.   NUM | BER  | REVISIO  |
| 153823-STL-XX-00-DR-A-01015