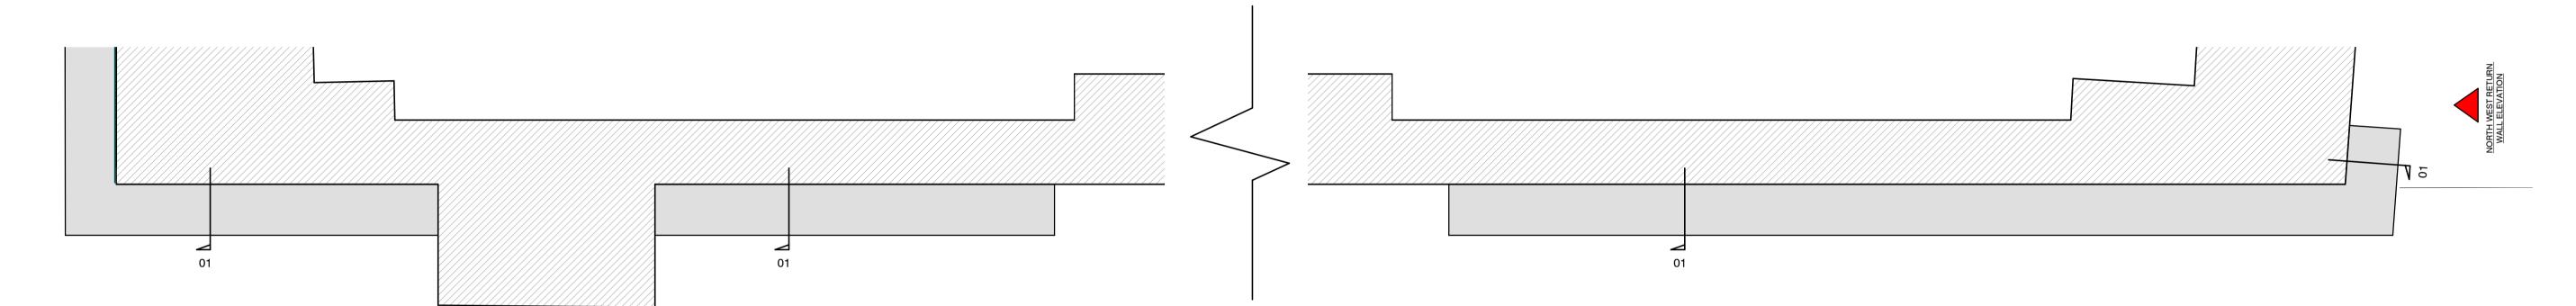

B Existing top floor ledge - Elevation







S2 P02 07/09/23 Issue for Listed Building Consent
| STATUS | REV | DATE | DESCRIPTION

CLIENT Legal & General CHECKED BY ORIGINATOR NO 153823 CONSULTANT

REVISED BY

Hodge House Phase 2 114-116 St Mary Street

LBC Top Floor Ledge as Existing - Plans **Elevations Details** 

| SUITABILITY STATUS                                                  |      | SCALE    |
|---------------------------------------------------------------------|------|----------|
| S1: SUITABLE FOR CO-ORDINATION                                      | As i | ndicated |
|                                                                     |      | @ A1     |
| PROJECT   ORIGINATOR   ZONE   LEVEL   TYPE   ROLE   CLASS.   NUMBER |      | REVISION |
| 153823-STL-XX-00-DR-A-01014