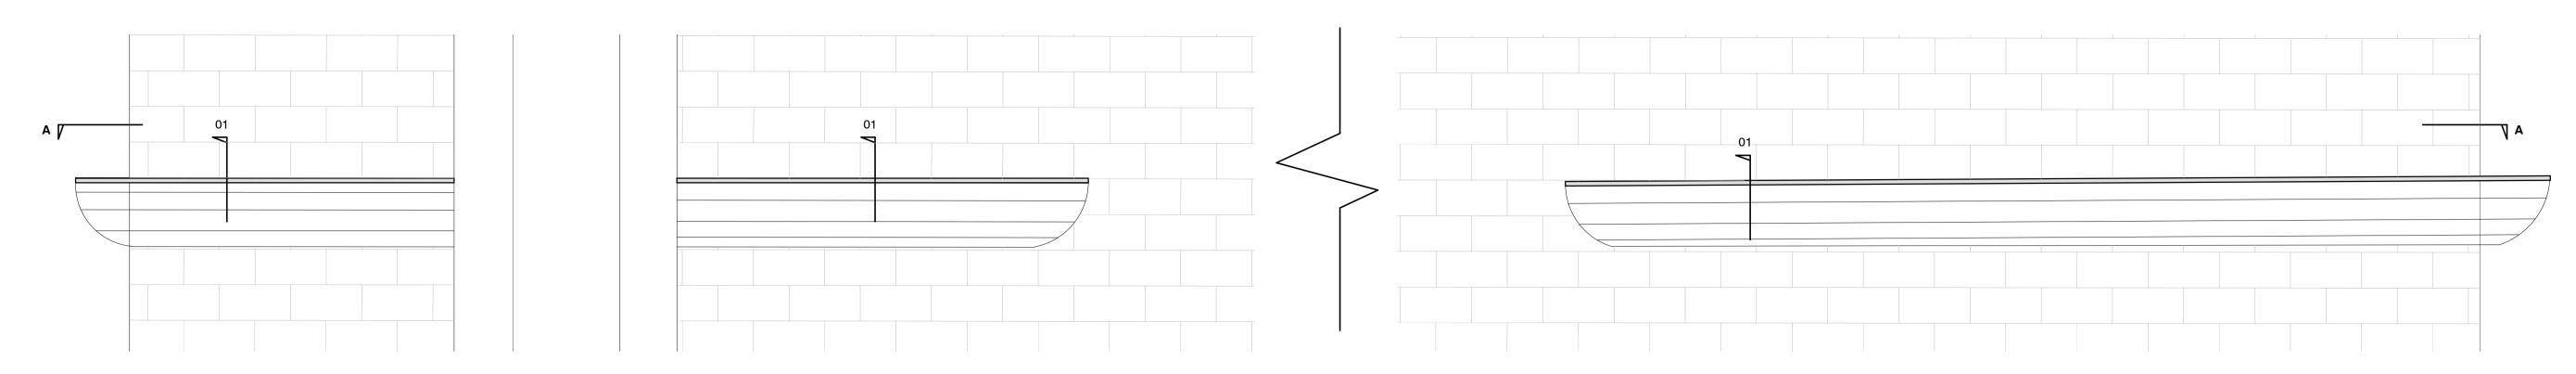

B Existing top floor ledge - Elevation

S2 P02 07/09/23 Issue for Listed Building Consent
| STATUS | REV | DATE | DESCRIPTION

CLIENT Legal & General CHECKED BY ORIGINATOR NO 153823 CONSULTANT

REVISED BY

Hodge House Phase 2 114-116 St Mary Street