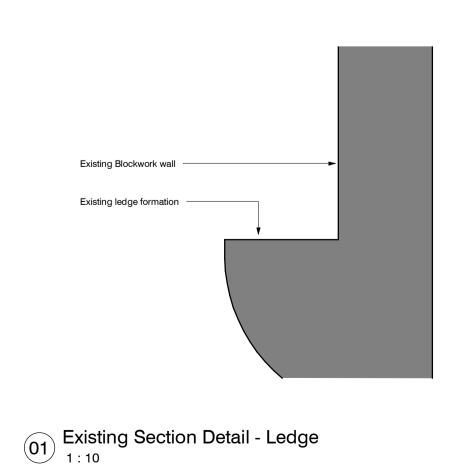

B Existing top floor ledge - Elevation

S2 P02 07/09/23 Issue for Listed Building Consent
| STATUS | REV | DATE | DESCRIPTION

CLIENT Legal & General CHECKED BY ORIGINATOR NO 153823 CONSULTANT

REVISED BY

Hodge House Phase 2 114-116 St Mary Street