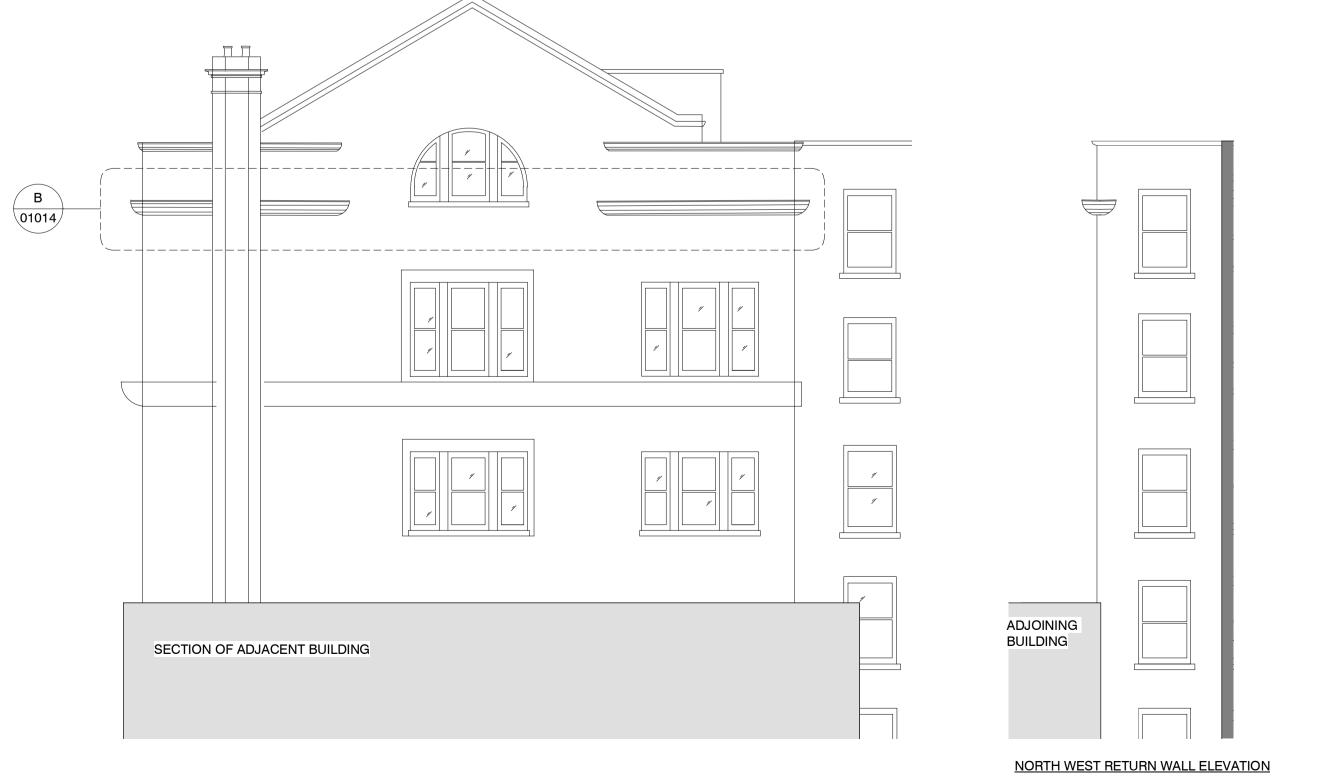

B Existing top floor ledge - Elevation







S2 P02 07/09/23 Issue for Listed Building Consent
| STATUS | REV | DATE | DESCRIPTION

CLIENT Legal & General CHECKED BY ORIGINATOR NO 153823 CONSULTANT

REVISED BY

Hodge House Phase 2 114-116 St Mary Street

LBC Top Floor Ledge as Existing - Plans **Elevations Details** 

| SUITABILITY STATUS                                                  |      | SCALE    |
|---------------------------------------------------------------------|------|----------|
| S1: SUITABLE FOR CO-ORDINATION                                      | As i | ndicated |
|                                                                     |      | @ A1     |
| PROJECT   ORIGINATOR   ZONE   LEVEL   TYPE   ROLE   CLASS.   NUMBER |      | REVISION |
| 153823-STL-XX-00-DR-A-01014                                         |