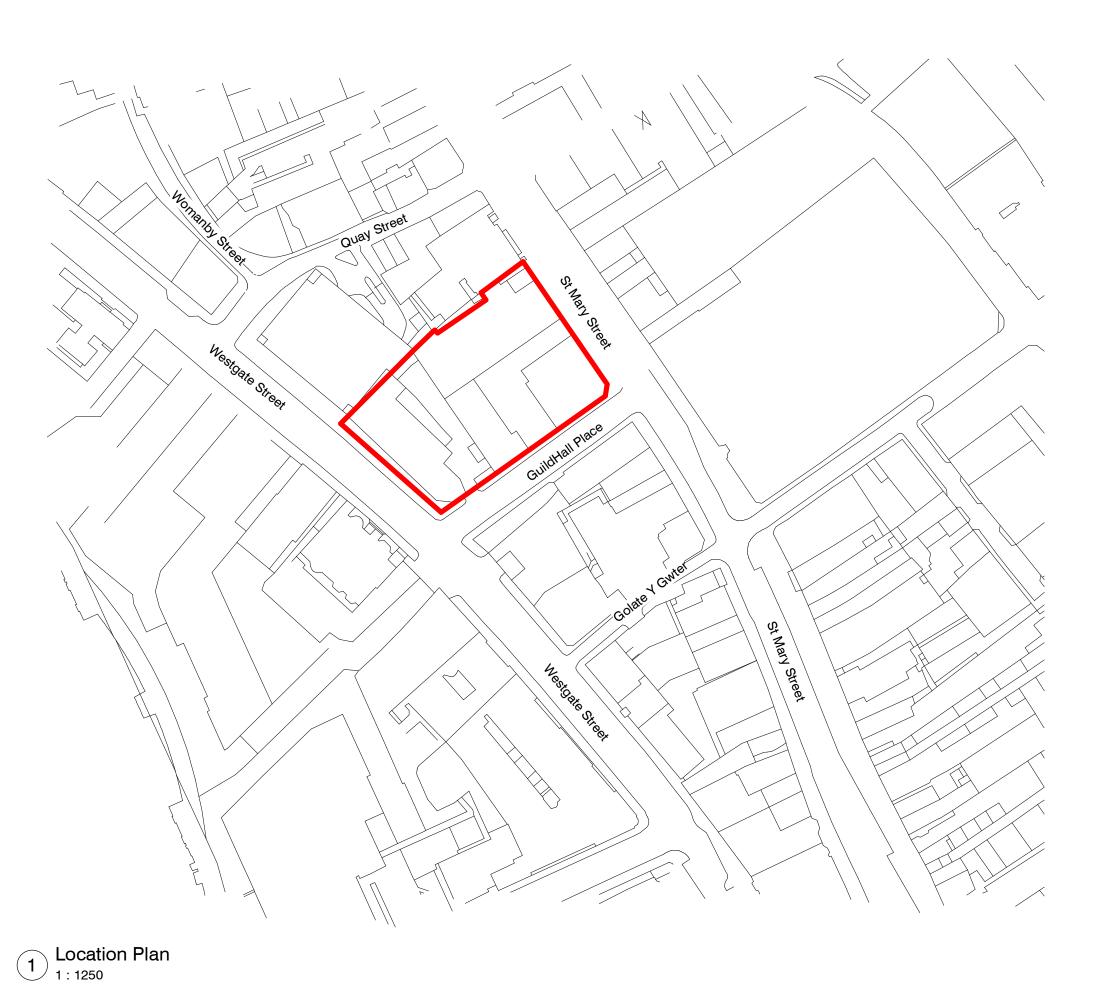

25

50

75

100

125m

Responsibility is not accepted for errors made by others in scaling from this drawing.

All construction information should be taken from figured dimensions only.

NORTH

Site Boundary

S2 P02 07/09/23 Issue for Listed Building Consent
D1 P7 02/10/20 Employer's Requirements Issue
PL PL01 24/09/20 Planning & Listed Building Consent
STATUS REV DATE DESCRIPTION

Legal & General

## **STRIDE TREGLOWN**

Hodge House Phase 2 114-116 St Mary Street

DRAWING TITLE

**Location Plan** 

| SUITABILITY STATUS                                              |           | SCALE    |
|-----------------------------------------------------------------|-----------|----------|
| D1: SUITABLE FOR COSTING                                        | 1: 1250 @ |          |
|                                                                 |           | A3       |
| PROJECT   ORIGINATOR   ZONE   LEVEL   TYPE   ROLE   CLASS.   NU | MBER      | REVISION |
| 153823-STL-XX-00-DR-A-XXXX-01001                                |           | P02      |