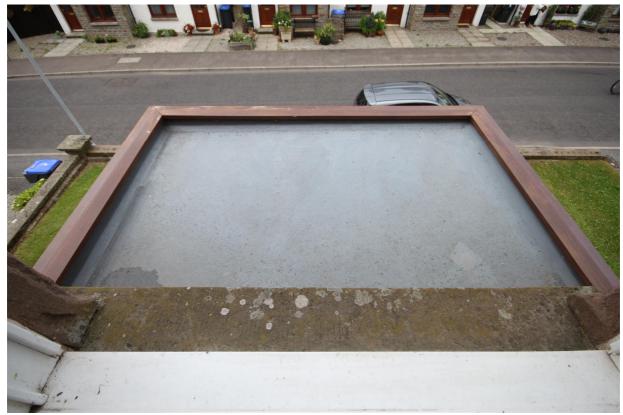

## PHOTOGRAPHIC SURVEY

↑ View of house and porch from Burnett Street

↑ View of house and porch from Burnett Street looking South East

↑ View of porch roof from first floor bedroom window

↑ View of two storey rear extension from garden at high level