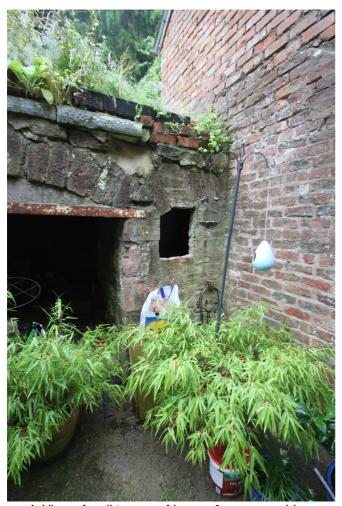

↑ View of two storey rear extension from garden at high level

↑ View of wall to rear of house & garage gable

↑ View along rear of house looking North

↑ View of rear of house & garage gable

↑ View along rear of house looking South