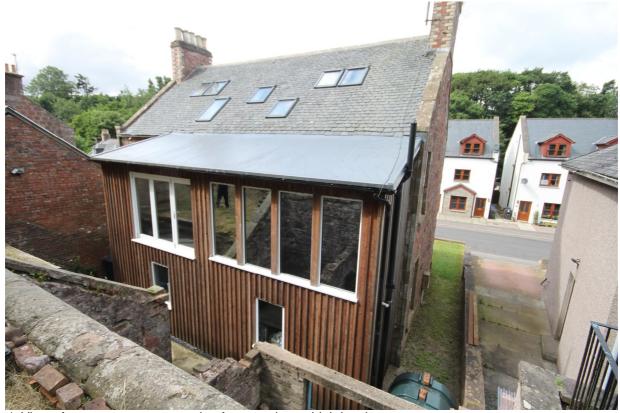

## PHOTOGRAPHIC SURVEY

↑ View of house and porch from Burnett Street

↑ View of house and porch from Burnett Street looking South East

↑ View of porch roof from first floor bedroom window

↑ View of two storey rear extension from garden at high level

↑ View of two storey rear extension from garden at high level

↑ View of wall to rear of house & garage gable

↑ View along rear of house looking North

↑ View of rear of house & garage gable

↑ View along rear of house looking South