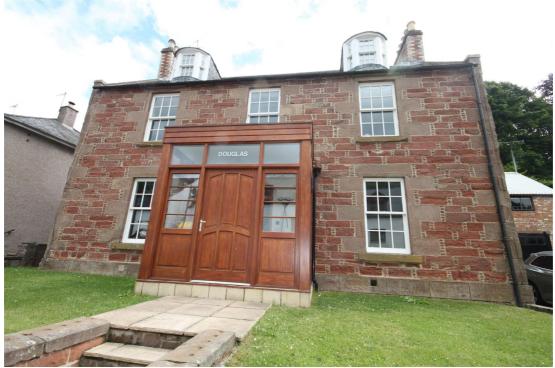

## PHOTOGRAPHIC SURVEY

↑ View of house and porch from Burnett Street

↑ View of house and porch from Burnett Street looking South East

↑ View of porch roof from first floor bedroom window

↑ View of two storey rear extension from garden at high level