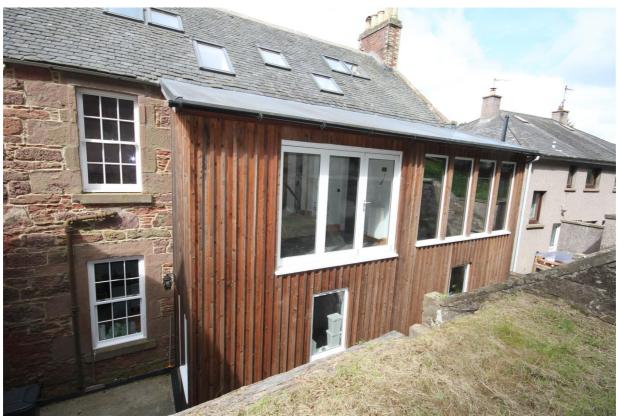

## PHOTOGRAPHIC SURVEY

↑ View of house and porch from Burnett Street

↑ View of house and porch from Burnett Street looking South East

↑ View of porch roof from first floor bedroom window

↑ View of two storey rear extension from garden at high level

↑ View of two storey rear extension from garden at high level

↑ View of wall to rear of house & garage gable

↑ View along rear of house looking North

↑ View of rear of house & garage gable

↑ View along rear of house looking South