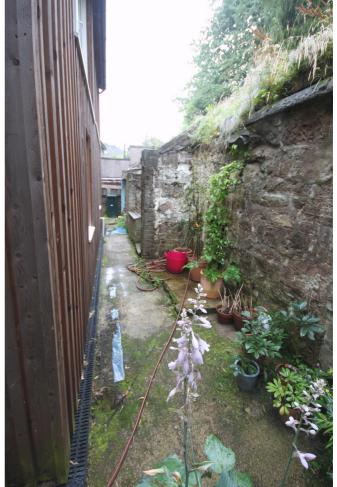

↑ View of two storey rear extension from garden at high level

↑ View of wall to rear of house & garage gable

↑ View along rear of house looking North

↑ View of rear of house & garage gable

↑ View along rear of house looking South