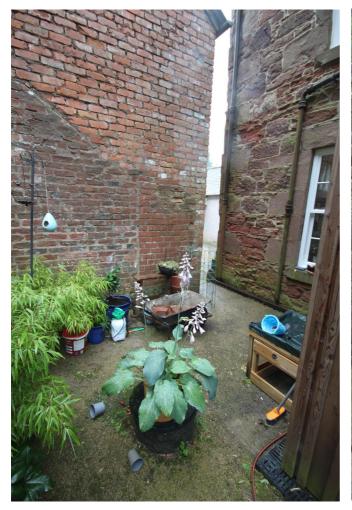

↑ View of two storey rear extension from garden at high level

↑ View of wall to rear of house & garage gable

↑ View along rear of house looking North

↑ View of rear of house & garage gable

↑ View along rear of house looking South