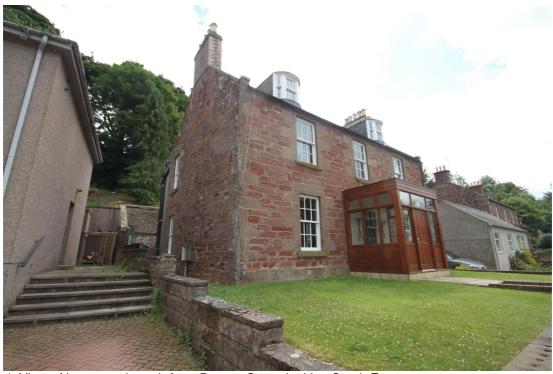

## PHOTOGRAPHIC SURVEY

↑ View of house and porch from Burnett Street

↑ View of house and porch from Burnett Street looking South East

↑ View of porch roof from first floor bedroom window

↑ View of two storey rear extension from garden at high level

↑ View of two storey rear extension from garden at high level

↑ View of wall to rear of house & garage gable

↑ View along rear of house looking North

↑ View of rear of house & garage gable

↑ View along rear of house looking South