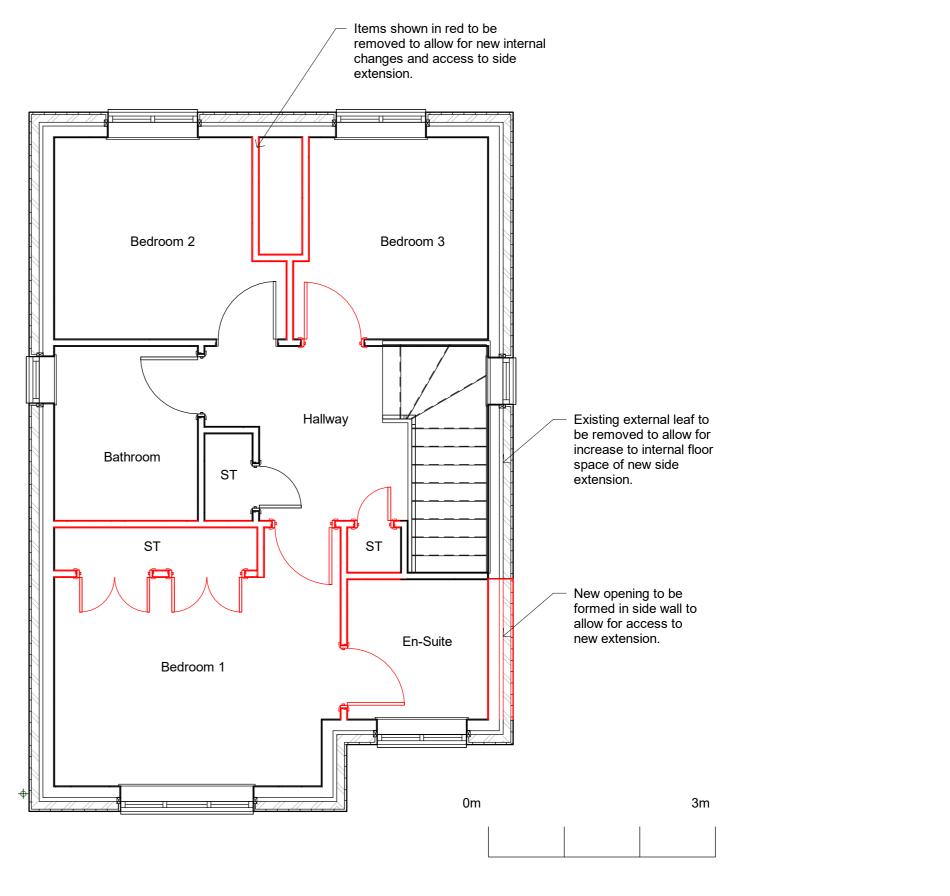

## Existing First Floor Plan

| NO                                            | DESCRIPTION                | DATE             |  |  |
|-----------------------------------------------|----------------------------|------------------|--|--|
| STATUS                                        | PURPOSE OF ISSUE           | sion             |  |  |
| Belle Uni                                     | que Ltd                    |                  |  |  |
| 40 Main Stree<br>Glasgow, G6                  | et, Kilsyth,               |                  |  |  |
| t: 01236 827<br>e: design@be<br>w: www.belle- | elle-unique.co.uk          | Belle Unique Ltd |  |  |
| Project <b>Pro</b>                            | posed Side and Rea         | ar Extensions    |  |  |
|                                               | 51 Lochan Road,<br>G65 0ES | , Kilsyth        |  |  |
| Title                                         | Existing GF & FF           | - Plans          |  |  |
|                                               |                            |                  |  |  |