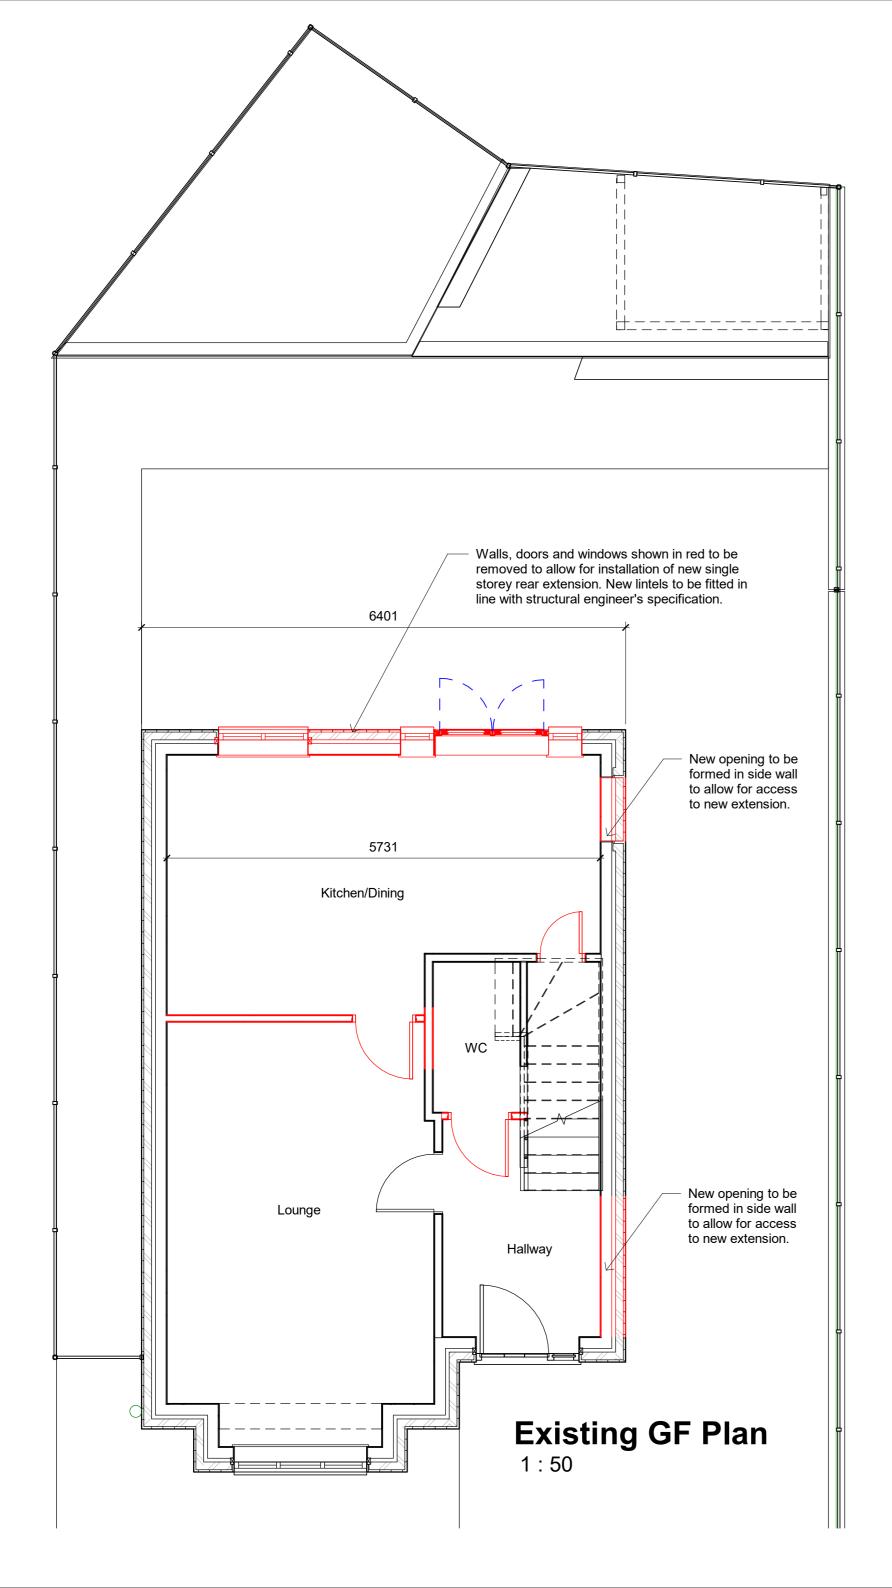

## Existing First Floor Plan

| NO                                            | DESCRIPTION                | DATE             |  |  |
|-----------------------------------------------|----------------------------|------------------|--|--|
| STATUS                                        | PURPOSE OF ISSUE           | sion             |  |  |
| Belle Uni                                     | que Ltd                    |                  |  |  |
| 40 Main Stree<br>Glasgow, G6                  | et, Kilsyth,               |                  |  |  |
| t: 01236 827<br>e: design@be<br>w: www.belle- | elle-unique.co.uk          | Belle Unique Ltd |  |  |
| Project <b>Pro</b>                            | posed Side and Rea         | ar Extensions    |  |  |
|                                               | 51 Lochan Road,<br>G65 0ES | , Kilsyth        |  |  |
| Title                                         | Existing GF & FF           | - Plans          |  |  |
|                                               |                            |                  |  |  |