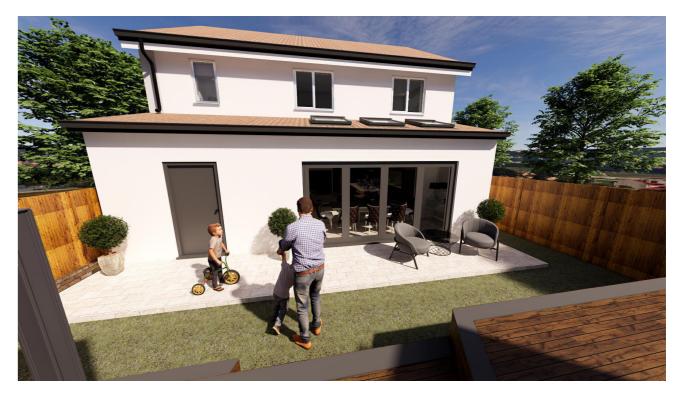

New velux windows to be fitted to single storey rear extension to increase natural light into extended kitchen / dining area.

Internal View 1

**Rear View** 

| NO                                                                           | DESCRIPTION                   | DATE       |
|------------------------------------------------------------------------------|-------------------------------|------------|
| STATUS                                                                       | PURPOSE OF ISSUE              | 1          |
| Belle Uniqu<br>40 Main Street, K                                             | íilsyth,                      |            |
| Glasgow, G65 04<br>t: 01236 827 509<br>e: design@belle-<br>w: www.belle-unio | Belle Unique Ltd              |            |
|                                                                              | sed Side and Rear E           | Extensions |
|                                                                              | 51 Lochan Road, Ki<br>G65 0ES |            |
| Title                                                                        | Proposed FF Pla               | n          |
| Client                                                                       | Mr. James Lang                |            |