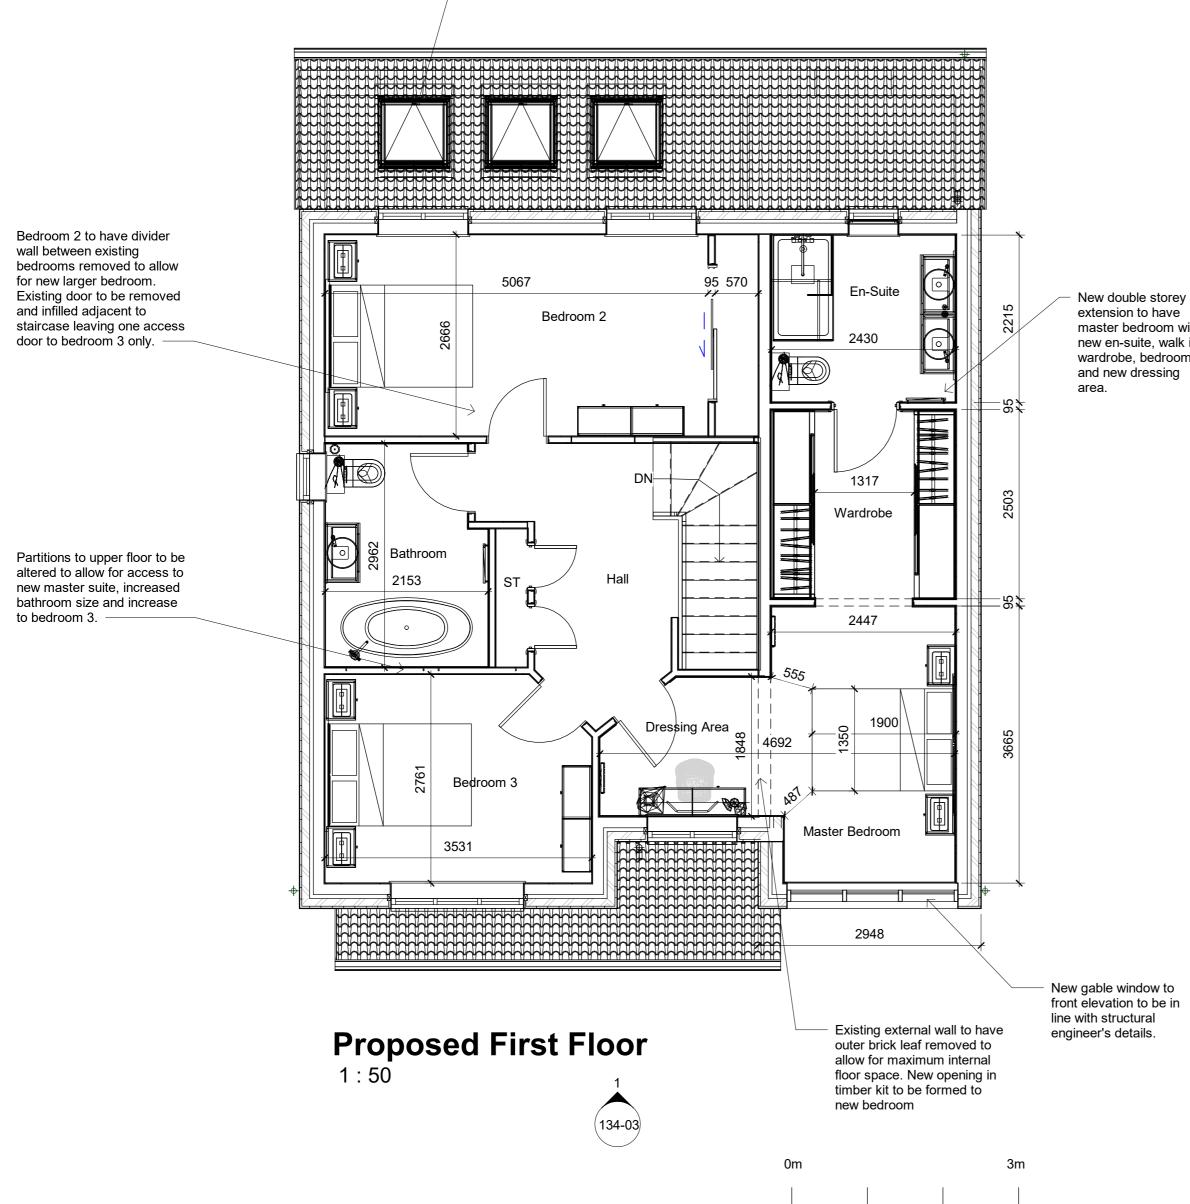

New velux windows to be fitted to single storey rear extension to increase natural light into extended kitchen / dining area.

Internal View 1

**Rear View** 

| NO                                                                           | DESCRIPTION                   | DATE       |
|------------------------------------------------------------------------------|-------------------------------|------------|
| STATUS                                                                       | PURPOSE OF ISSUE              | 1          |
| Belle Uniqu<br>40 Main Street, K                                             | íilsyth,                      |            |
| Glasgow, G65 04<br>t: 01236 827 509<br>e: design@belle-<br>w: www.belle-unio | Belle Unique Ltd              |            |
|                                                                              | sed Side and Rear E           | Extensions |
|                                                                              | 51 Lochan Road, Ki<br>G65 0ES |            |
| Title                                                                        | Proposed FF Pla               | n          |
| Client                                                                       | Mr. James Lang                |            |

| DRAWN BY       | CHECKED BY |                | DAT | E     |
|----------------|------------|----------------|-----|-------|
| KRB            | Checker    |                | Jur | ne 23 |
| SCALE ( @A2 )  |            | PROJECT NUMBER |     |       |
| 1 : 50         |            | 23-134         |     |       |
| DRAWING NUMBER |            |                |     | REV   |
| 134-02         |            |                |     |       |