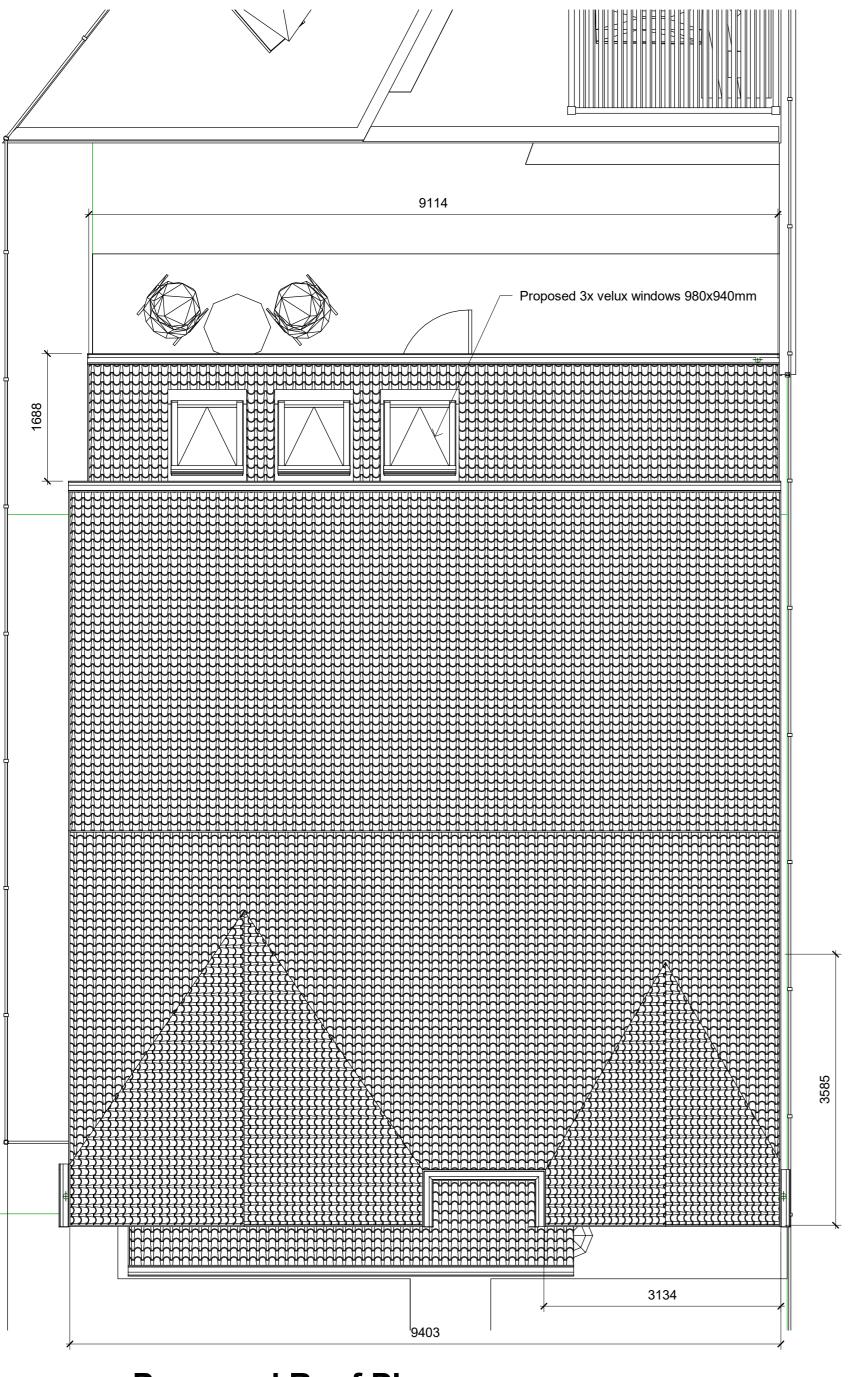

Existing Roof Plan
1:100

0m

| NO     | DESCRIPTION         | DATE |
|--------|---------------------|------|
|        |                     |      |
| STATUS | PURPOSE OF ISSUE    |      |
|        | Planning Permission |      |

## Belle Unique Ltd

40 Main Street, Kilsyth, Glasgow, G65 0AQ

e: design@belle-unique.co.uk w: www.belle-unique.co.uk

Project Proposed Side and Rear Extensions

51 Lochan Road, Kilsyth G65 0ES

Title

Proposed & Existing Roof Plan

Client

Mr James Lang

| DRAWN BY<br>Author            | CHECKED BY<br>Checker |  | DAT<br>Jur | E<br>ne 23 |
|-------------------------------|-----------------------|--|------------|------------|
| SCALE ( @A2 )<br>As indicated | PROJECT N<br>23-134   |  | NUMBER     |            |
| DRAWING NUMBER                |