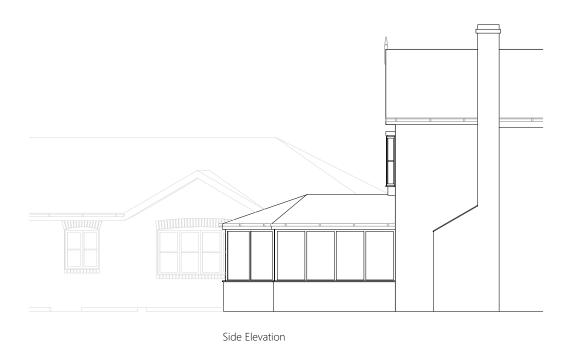

Rear Elevation



## NOTES:

Do not scale the drawing.

All dimensions to be checked on site prior to commencement of work and any discrepancy shall be immediately reported and resolved prior to work commencing. This drawing is to be read in conjunction with all relevant drawings and specifications relating to the job whether or not indicated on the drawing.

Copyright reserved to MWB this drawing may not be used or reproduced without prior written consent. consent.







MWB Architecture Ltd. www.mwbresidence.com t: 01704 634372

Project No: 332

Client: Mr V Harris & Ms S Berry

Project Address:

39 Grape Lane, Croston, Leyland. PR26 9HB.

0 Drawing No Status:

Date: 13.09.2023 Drawing Title: **Existing Elevations** 

Scale: 1:100 @ A3 Drawn: Checked: SH JF