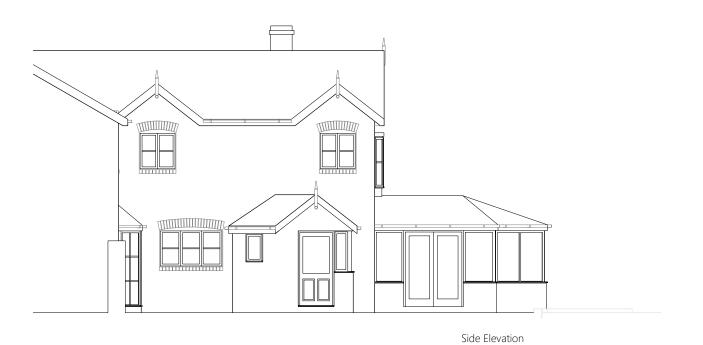

Rear Elevation



## NOTES:

Do not scale the drawing.

All dimensions to be checked on site prior to commencement of work and any discrepancy shall be immediately reported and resolved prior to work commencing. This drawing is to be read in conjunction with all relevant drawings and specifications relating to the job whether or not indicated on the drawing.

Copyright reserved to MWB this drawing may not be used or reproduced without prior written consent. consent.







MWB Architecture Ltd. www.mwbresidence.com t: 01704 634372

Project No: 332

Client: Mr V Harris & Ms S Berry

Project Address:

39 Grape Lane, Croston, Leyland. PR26 9HB.

0 Drawing No Status:

Date: 13.09.2023 Drawing Title: **Existing Elevations** 

Scale: 1:100 @ A3 Drawn: Checked: SH JF