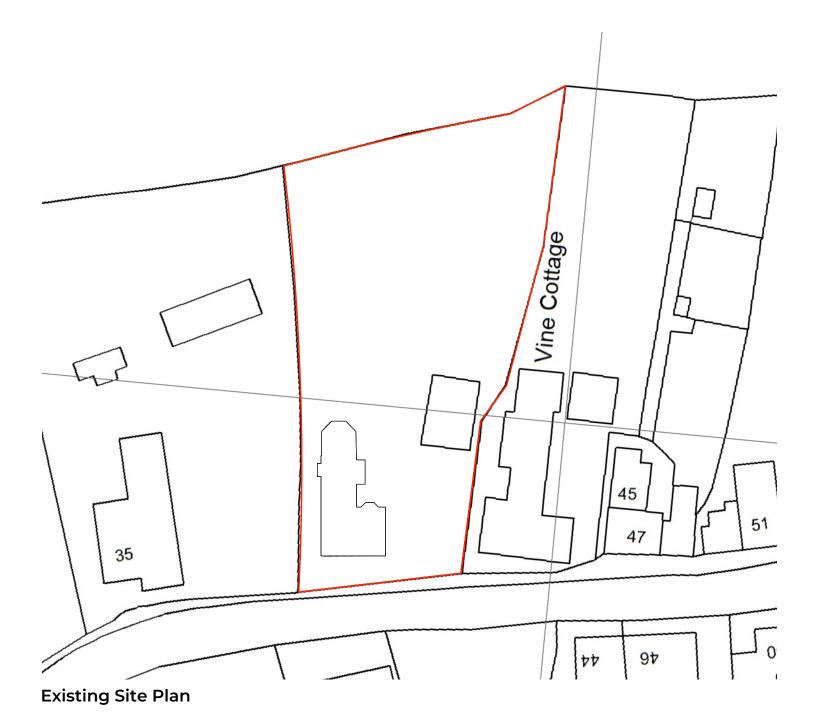

## 1:500 scale 10m 15m 20m 0m 5m 30m

Project Address:

39 Grape Lane, Croston, Leyland. PR26 9HB.

.. **O** O 2 O Status:

Date: 27.09.2023 Drawing Title: **Existing Site Plan** 

Scale: 1:500 @ A3 Drawn: Checked: SH JF Status: SO