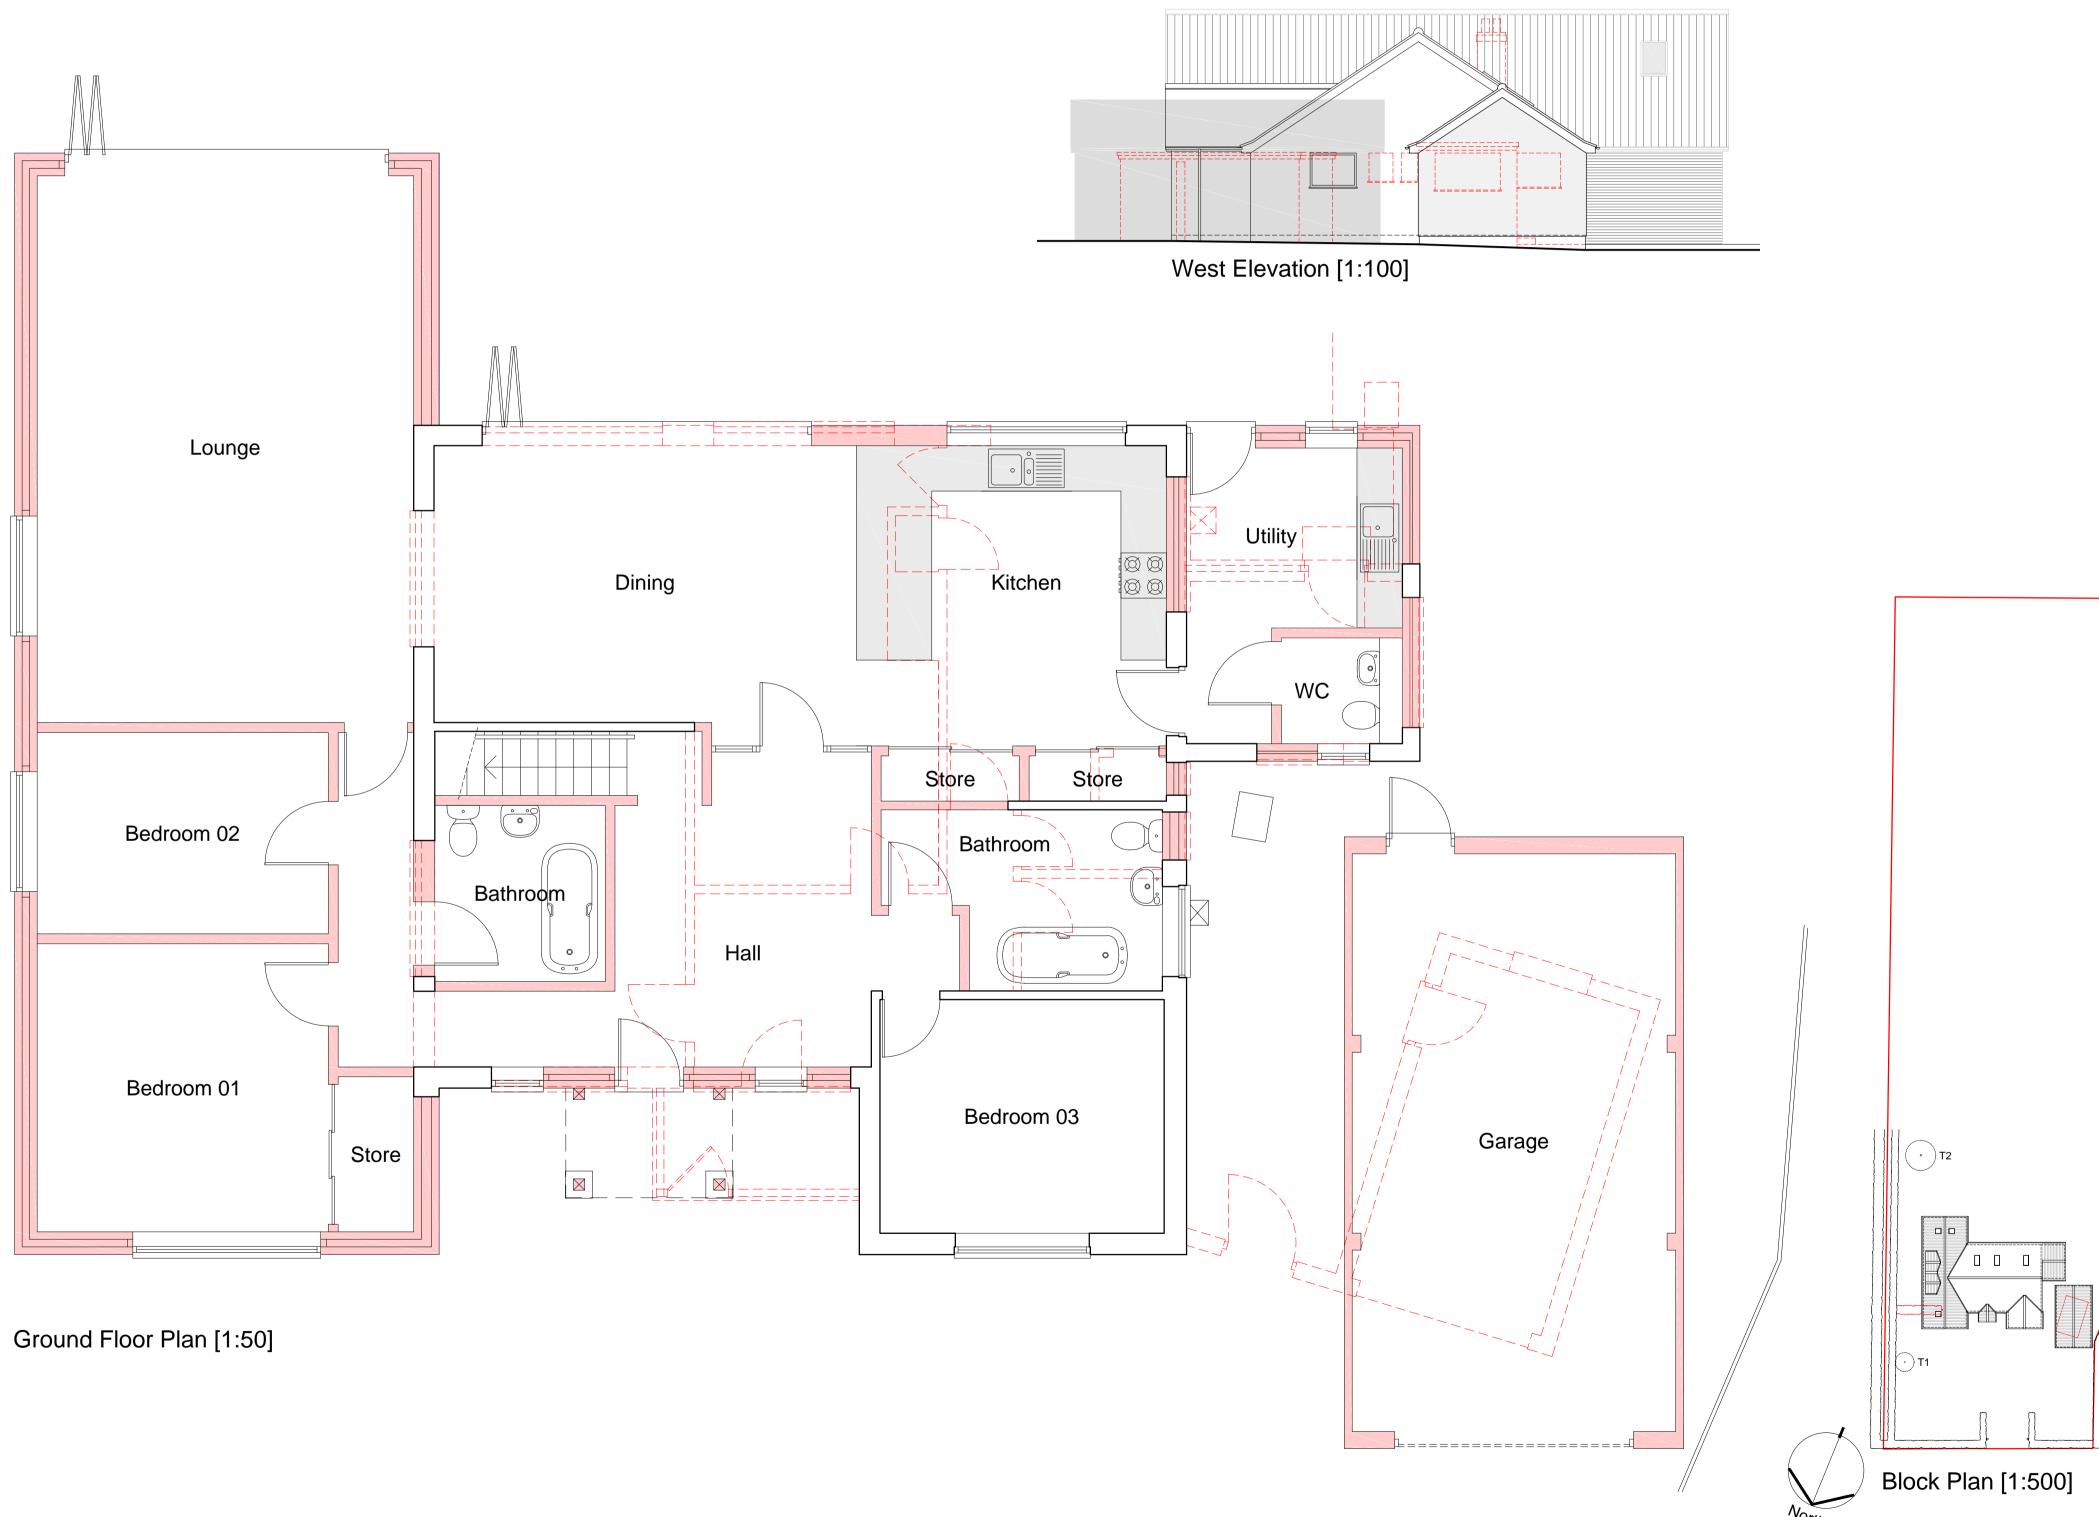

North Elevation [1:100]

East Elevation [1:100]

South Elevation [1:100]

| DATE  | AUG '23  | PROJECT | ALTERATIONS & EXTENSIONS TO:<br>GREENWAYS, MILL LANE,<br>TUNSTEAD, NORFOLK |
|-------|----------|---------|----------------------------------------------------------------------------|
| SCALE | AS SHOWN | SUBJECT | PROPOSAL                                                                   |