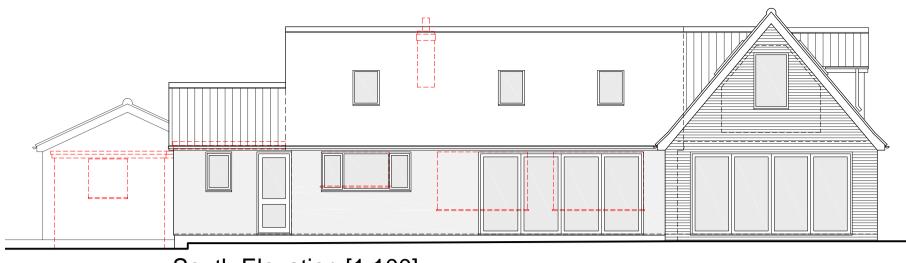

North Elevation [1:100]

East Elevation [1:100]

South Elevation [1:100]

| DATE  | AUG '23  | PROJECT | ALTERATIONS & EXTENSIONS TO:<br>GREENWAYS, MILL LANE,<br>TUNSTEAD, NORFOLK |
|-------|----------|---------|----------------------------------------------------------------------------|
| SCALE | AS SHOWN | SUBJECT | PROPOSAL                                                                   |