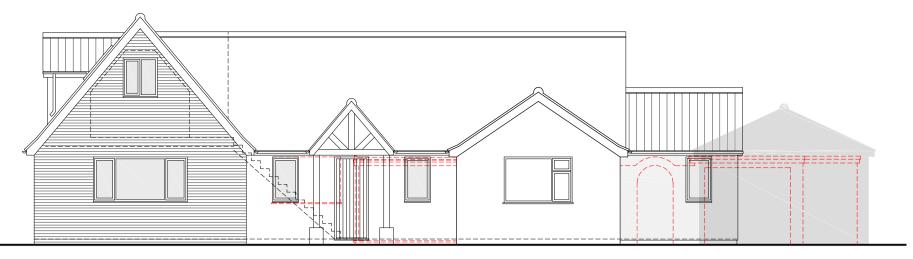

North Elevation [1:100]

East Elevation [1:100]

South Elevation [1:100]

| DATE  | AUG '23  | PROJECT | ALTERATIONS & EXTENSIONS TO:<br>GREENWAYS, MILL LANE,<br>TUNSTEAD, NORFOLK |
|-------|----------|---------|----------------------------------------------------------------------------|
| SCALE | AS SHOWN | SUBJECT | PROPOSAL                                                                   |