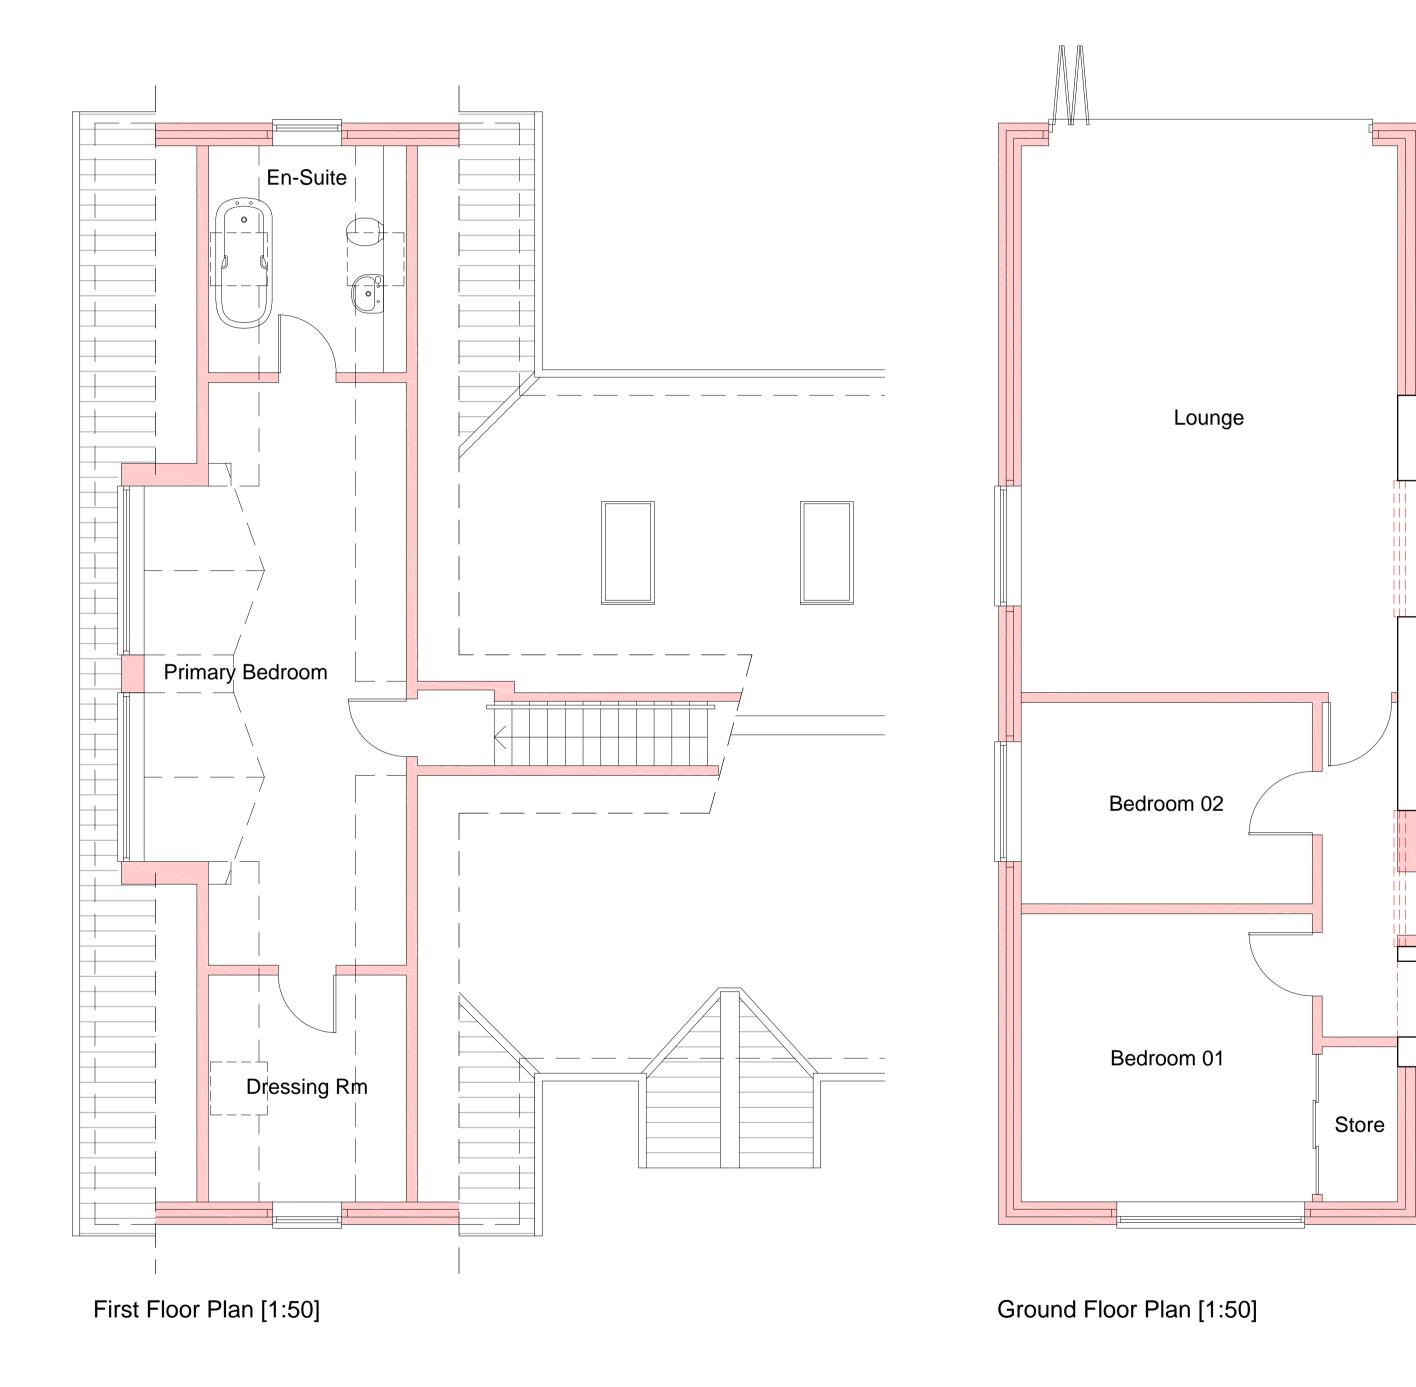

North Elevation [1:100]

East Elevation [1:100]

South Elevation [1:100]





| DATE  | AUG '23  | PROJECT | ALTERATIONS & EXTENSIONS TO:<br>GREENWAYS, MILL LANE,<br>TUNSTEAD, NORFOLK |
|-------|----------|---------|----------------------------------------------------------------------------|
| SCALE | AS SHOWN | SUBJECT | PROPOSAL                                                                   |

THIS DRAWING IS THE COPYRIGHT OF HARMAN DESIGN SERVICES AND MAY NOT BE REPRODUCED IN ANY WAY WITHOUT PRIOR AGREEMENT. DRAWING NOT TO BE SCALED

**REVISIONS** A - EXISTING HEDGE ALTERED SEPT '23

DATE

## harman design services 203 UNTHANK ROAD, NORWICH, NORFOLK NR2 2PQ

Tel:/ Fax: 01603 502685 Mobile: 07808 207806 email: kevinharman@btinternet.com

PROJECT

NUMBER GREENWAYS, MILL LANE 988-10

REV