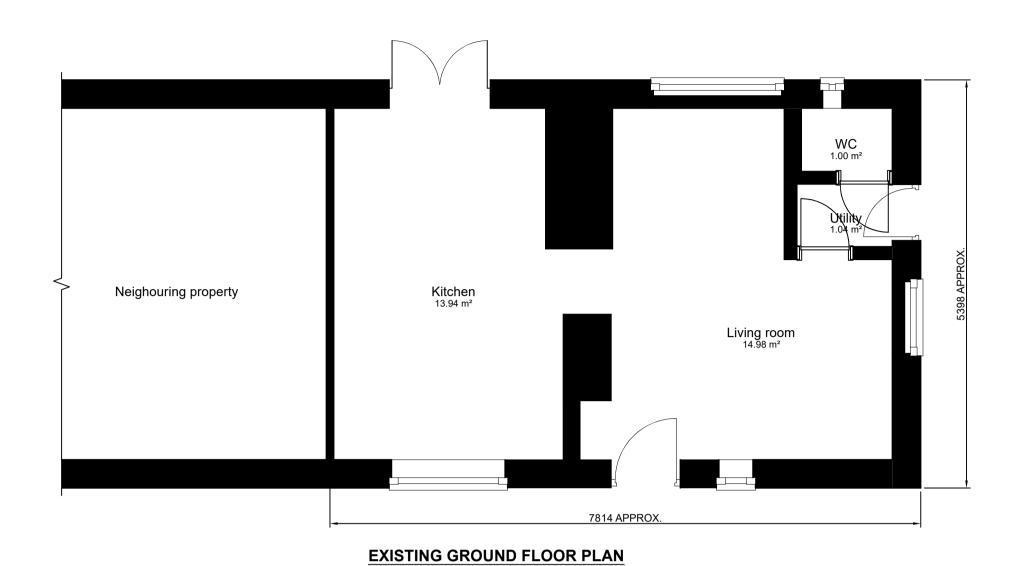

**EXISTING FIRST FLOOR PLAN** 

File Path: E:\M A CAD Services\Projects\N202329 - 67 Wells Road\N202329-DR-SK1.dwg, Saved: Monday, September 11, 2023 20:52:26, By: Martherton

RESPONSIBILITY IS NOT ACCEPTED FOR OTHERS SCALING DIRECTLY FROM THIS DRAWING. DO NOT SCALE FROM THIS DRAWING, USE WRITTEN DIMENSIONS ONLY.

## M A CAD Services

CLIEN

Mr and Mrs Reeve

PROJEC<sup>-</sup>

67 Wells Road, Walsingham

TITLE

Existing Ground and First Floor Plans

| SCALES      | DISCIPLINE PRO                      | DJECT NUMBER |  |
|-------------|-------------------------------------|--------------|--|
| 1:50        | GENERAL 1                           | N202329      |  |
|             | RAWING NUMBER<br>I202329-DR-MAC-002 |              |  |
| STATUS CODE | PURPOSE OF ISSUE                    | DRAWN BY     |  |
| S0          | PRELIMINARY                         | MA           |  |