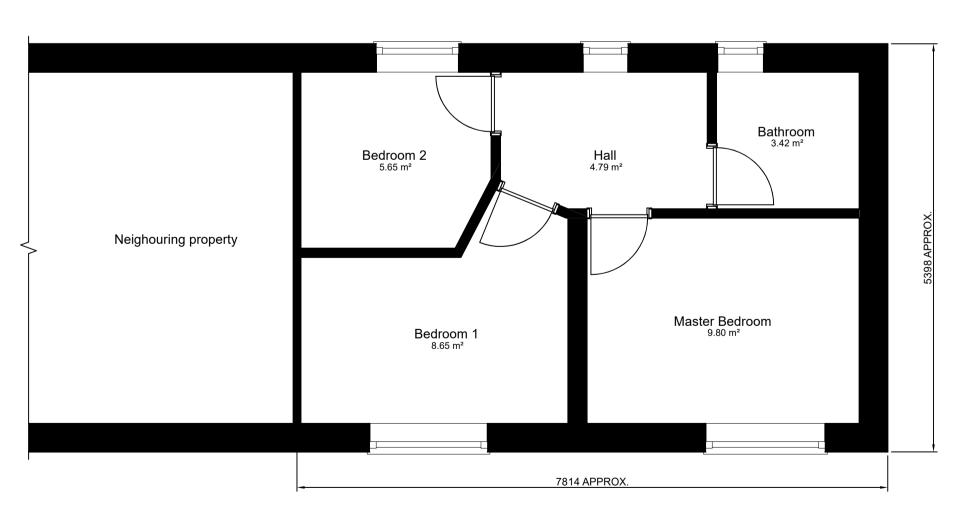

**EXISTING FIRST FLOOR PLAN** 

File Path: E:\M A CAD Services\Projects\N202329 - 67 Wells Road\N202329-DR-SK1.dwg, Saved: Monday, September 11, 2023 20:52:26, By: Martherton

RESPONSIBILITY IS NOT ACCEPTED FOR OTHERS SCALING DIRECTLY FROM THIS DRAWING. DO NOT SCALE FROM THIS DRAWING, USE WRITTEN DIMENSIONS ONLY.

## M A CAD Services

CLIEN

Mr and Mrs Reeve

PROJEC<sup>-</sup>

67 Wells Road, Walsingham

TITLE

Existing Ground and First Floor Plans

| SCALES      | DISCIPLINE PRO                      | DJECT NUMBER |  |
|-------------|-------------------------------------|--------------|--|
| 1:50        | GENERAL 1                           | N202329      |  |
|             | RAWING NUMBER<br>I202329-DR-MAC-002 |              |  |
| STATUS CODE | PURPOSE OF ISSUE                    | DRAWN BY     |  |
| S0          | PRELIMINARY                         | MA           |  |